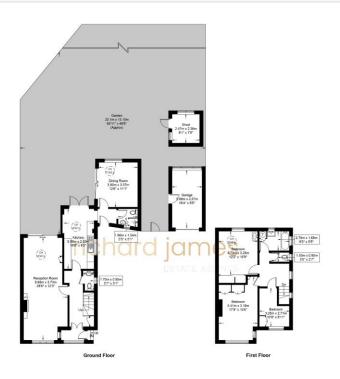

The property comprises a 28ft Reception Room, Kitchen, Garden Room and guest shower room on the ground floor, three bedrooms on the first floor and a south-westerly facing landscaped rear garden boasting outstanding views over the Green Belt. It has a garage and off-street parking.

## Chanctonbury Way, N12

## Approximate Gross Internal Area = 1588 sq ft / 147.5 sq m

**Shed** = 63 sq ft / 5.9 sq m

This plan is for layout guidance only and is not drawn to scale unless stated. All dimensions, including windows, doors, and the Total Gross Internal Area (GIA), are approximate. For precise measurements, please consult a qualified architect or surveyor before making any decisions based on this plan.