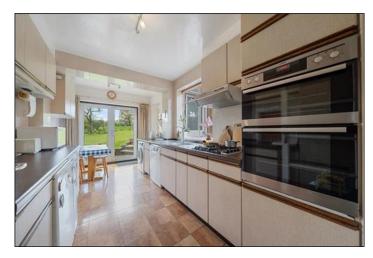

The property comprises a 28ft Reception Room, Kitchen, Garden Room and guest shower room on the ground floor, three bedrooms on the first floor and a south-westerly facing landscaped rear garden boasting outstanding views over the Green Belt. It has a garage and off-street parking.