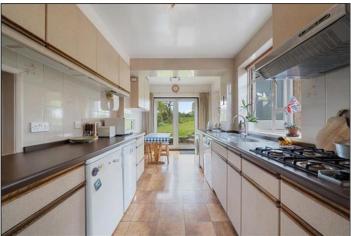

The property comprises a 28ft Reception Room, Kitchen, Garden Room and guest shower room on the ground floor, three bedrooms on the first floor and a south-westerly facing landscaped rear garden boasting outstanding views over the Green Belt. It has a garage and off-street parking.