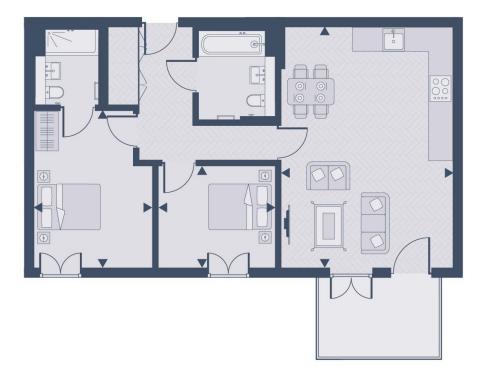

### L4.03 LONSDALE HOUSE Plaza Collection, Millbrook Park Mill Hill NW7 1TZ

A brand new stunning Two double Bedroom, Two Bathroom (one en-suite shower room) apartment of approximately 861.1 sq ft / 80.0 sq, set on the fourth floor of the sort after exclusive Plaza Collection forming part of Millbrook Park development, set in landscaped grounds close to open space.

The apartment is finished a very high standard and offers a host of amenities including, lift access, private balcony, Landscaped communal gardens, media room, concierge, Interior designed residents lobby and an underground secure parking space.