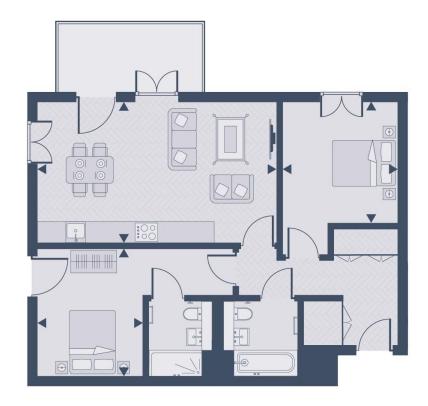

## L3.07 LONSDALE HOUSE Plaza Collection, Millbrook Park Mill Hill NW7 1TZ

A brand new stunning Two double Bedroom, Two Bathroom (one en-suite shower room) apartment of approximately 804.1 sq ft / 74.7 sq, set on the third floor of the sort after exclusive Plaza Collection forming part of Millbrook Park development, set in landscaped grounds close to open space.