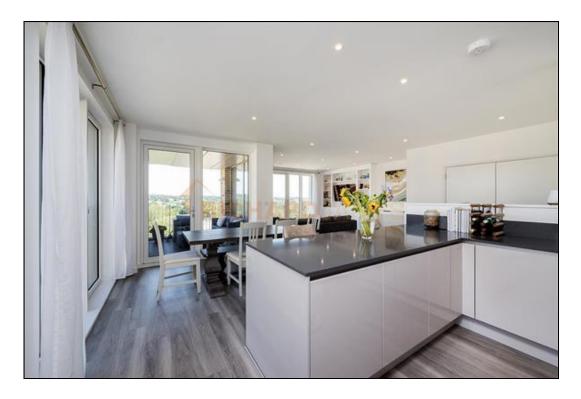

## 14 Mellanby House Cornforth Lane Mill Hill NW7 1SU

A stunning Two double Bedroom, Two Bathroom (both en-suite) apartment set on the second floor of this modern lift serviced block.

The flat offers bright and well planned accommodation with a vast Kitchen/Living/Diner, Two Double Bedrooms, Two Bathrooms (en-suite shower room) and guest Wc.

There is a lovely private terrace offering stunning far reaching views over the Totteridge Valley.

The flat is sold with gated underground Parking for 1 car, video entryphone system and long leasehold interest.

## **ACCOMMODATION**

\* TWO DOUBLE BEDROOM APARTMENT \* TWO BATHROOMS (BOTH EN-SUITE) \* LARGE KITCHEN/LIVING/DINER \* GUEST WC \* PRIVATE BALCONY \* LIFT ACCESS \*

## **AMENITIES**

\* STUNNING VIEWS OVER TOTTERIDGE VALLEY \*
UNDERGROUND PARKING \* VIDEO ENTRYPHONE SYSTEM \*