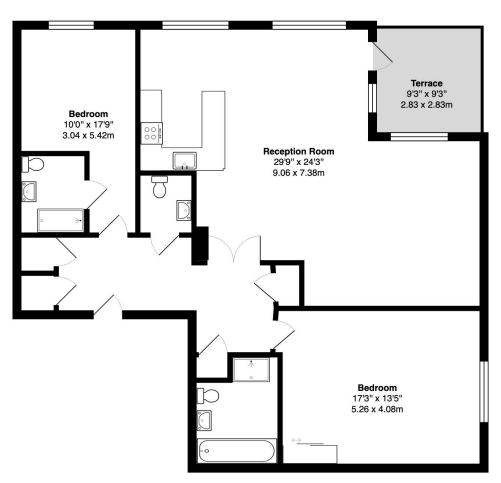

Mellanby House, Cornforth Lane, Mill Hill, NW7

Total Gross Area: 1237 ft<sup>2</sup> ... 114.9 m<sup>2</sup> (excluding terrace)

All measurements are approximate and for identification guideline purposes only, not to scale.

Compliant with the RICS code of measuring practice