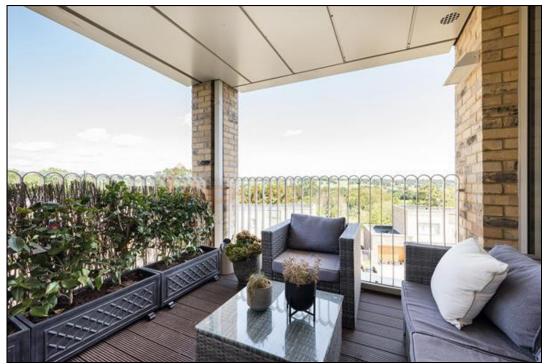

There is a lovely private terrace offering stunning far reaching views over the Totteridge Valley.

The flat is sold with gated underground Parking for 1 car, video entryphone system and long leasehold interest.

## **ACCOMMODATION**

\* TWO DOUBLE BEDROOM APARTMENT \* TWO BATHROOMS (BOTH EN-SUITE) \* LARGE KITCHEN/LIVING/DINER \* GUEST WC \* PRIVATE BALCONY \* LIFT ACCESS \*

## **AMENITIES**

\* STUNNING VIEWS OVER TOTTERIDGE VALLEY \*
UNDERGROUND PARKING \* VIDEO ENTRYPHONE SYSTEM \*