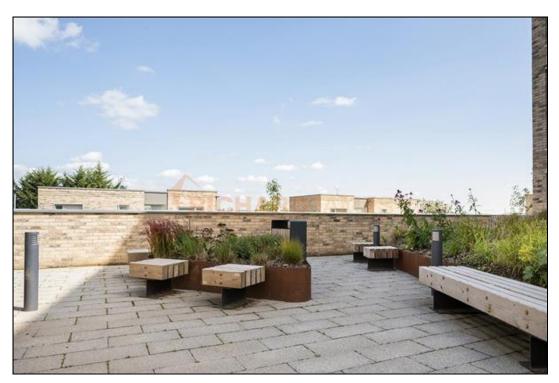

Cornforth Lane is located off The Ridgeway and is within approximately 2/3rd of a mile of the numerous amenities of Mill Hill East, including Tube (Northern Line), Waitrose and Virgin Active Gym.

Sole Agent

## **AMENITIES**

\* STUNNING VIEWS OVER TOTTERIDGE VALLEY \*
UNDERGROUND PARKING \* VIDEO ENTRYPHONE SYSTEM \*