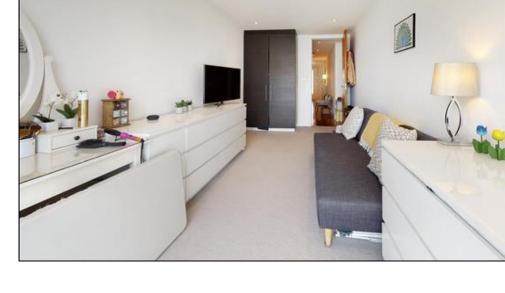

Offered in excellent decorative and features an a 20'11 (6.38m) Kitchen/Living/Diner with doors opening out onto Balcony. Amenities include, Lift, underfloor heating, long leasehold interest and an underground parking space..

## \* TWO BEDROOMS \* TWO BATHROOMS (1 EN SUITE) \* 20'11 KITCHEN/LIVING/DINER \* BALCONY \* UNDERGROUND PARKING SPACE \* 24 HOUR POTERAGE \* LIFT \*