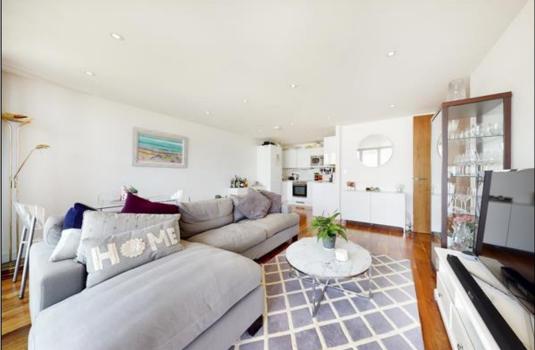

Offered in excellent decorative and features an a 20'11 (6.38m) Kitchen/Living/Diner with doors opening out onto Balcony. Amenities include, Lift, underfloor heating, long leasehold interest and an underground parking space..

## \* TWO BEDROOMS \* TWO BATHROOMS (1 EN SUITE) \* 20'11 KITCHEN/LIVING/DINER \* BALCONY \* UNDERGROUND PARKING SPACE \* 24 HOUR POTERAGE \* LIFT \*