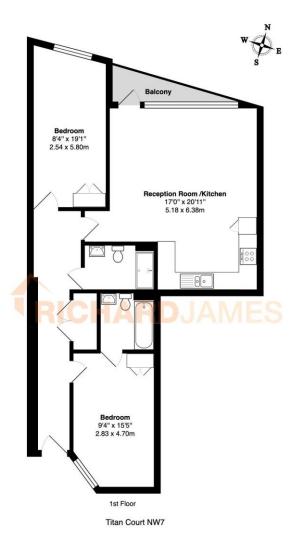

Viewing is strongly advised.

Joint Sole Agent.

52a The Broadway, Mill Hill, London NW7 3LH t. 020 8959 9191 f. 020 8959 9292 e. enquiries@richardjames.biz. w. www.richardjames.biz

Total Area: 864 ft<sup>2</sup> ... 80.3 m<sup>2</sup> (excluding balcony) All measurements are approximate and for Identification guideline purposes only, not to scale. Complaint with the RICS code of measuring practice