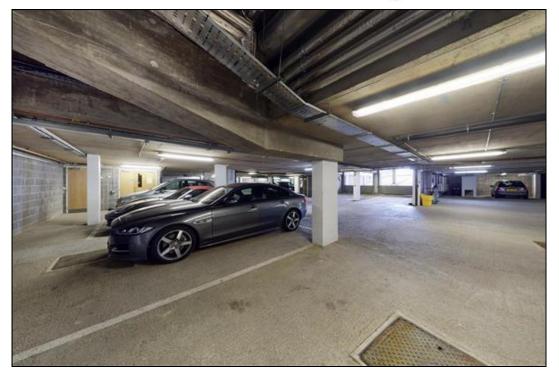

Offered in excellent decorative and features an a 20'11 (6.38m) Kitchen/Living/Diner with doors opening out onto Balcony. Amenities include, Lift, underfloor heating, long leasehold interest and an underground parking space..