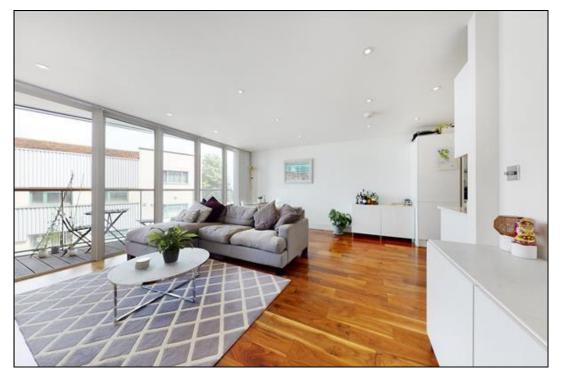

Offered in excellent decorative and features an a 20'11 (6.38m) Kitchen/Living/Diner with doors opening out onto Balcony. Amenities include, Lift, underfloor heating, long leasehold interest and an underground parking space..

## \* TWO BEDROOMS \* TWO BATHROOMS (1 EN SUITE) \* 20'11 KITCHEN/LIVING/DINER \* BALCONY \* UNDERGROUND PARKING SPACE \* 24 HOUR POTERAGE \* LIFT \*