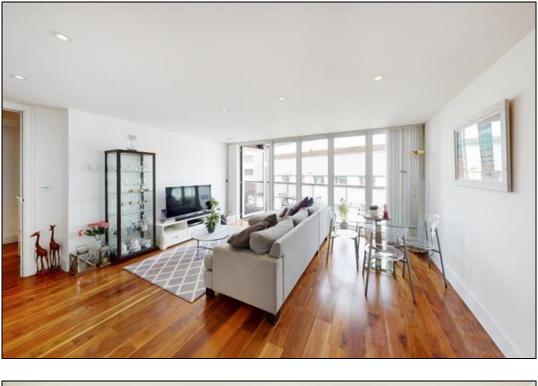

Offered in excellent decorative and features an a 20'11 (6.38m) Kitchen/Living/Diner with doors opening out onto Balcony. Amenities include, Lift, underfloor heating, long leasehold interest and an underground parking space..

## \* TWO BEDROOMS \* TWO BATHROOMS (1 EN SUITE) \* 20'11 KITCHEN/LIVING/DINER \* BALCONY \* UNDERGROUND PARKING SPACE \* 24 HOUR POTERAGE \* LIFT \*