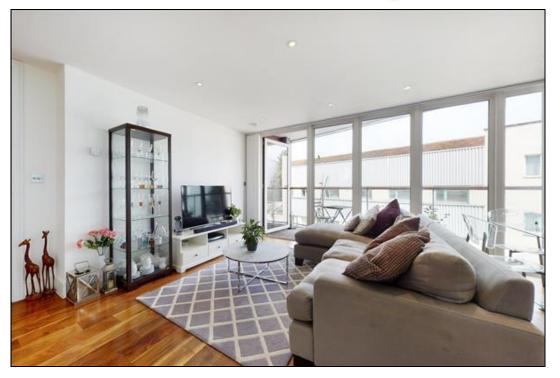

Offered in excellent decorative and features an a 20'11 (6.38m) Kitchen/Living/Diner with doors opening out onto Balcony. Amenities include, Lift, underfloor heating, long leasehold interest and an underground parking space..

## \* TWO BEDROOMS \* TWO BATHROOMS (1 EN SUITE) \* 20'11 KITCHEN/LIVING/DINER \* BALCONY \* UNDERGROUND PARKING SPACE \* 24 HOUR POTERAGE \* LIFT \*