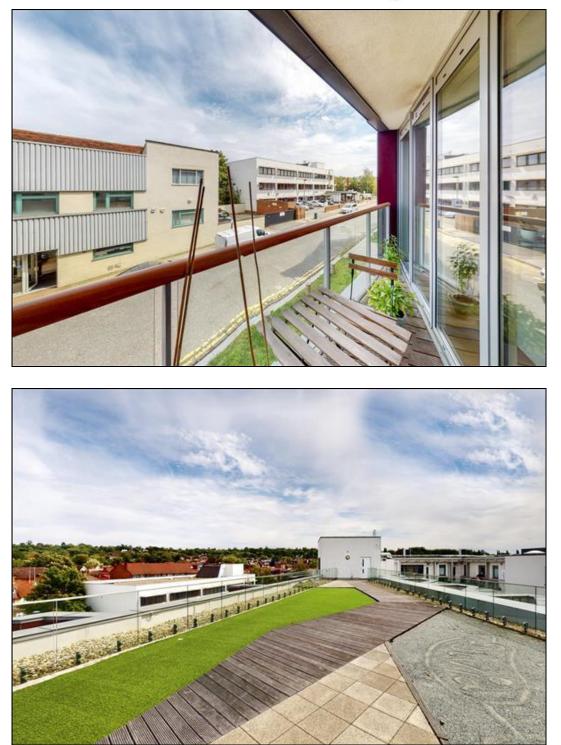

Offered in excellent decorative and features an a 20'11 (6.38m) Kitchen/Living/Diner with doors opening out onto Balcony. Amenities include, Lift, underfloor heating, long leasehold interest and an underground parking space..

Additional benefits include Porterage 24 hours a day, 7 days a week and there is a beautiful communal roof space with incredible 360 degree views of London and stunning green belt countryside. Located within easy reach of the A1, A1M, M1, M25, Brent Cross and close to wonderful sporting facilities including several golf clubs.

## \* TWO BEDROOMS \* TWO BATHROOMS (1 EN SUITE) \* 20'11 KITCHEN/LIVING/DINER \* BALCONY \* UNDERGROUND PARKING SPACE \* 24 HOUR POTERAGE \* LIFT \*