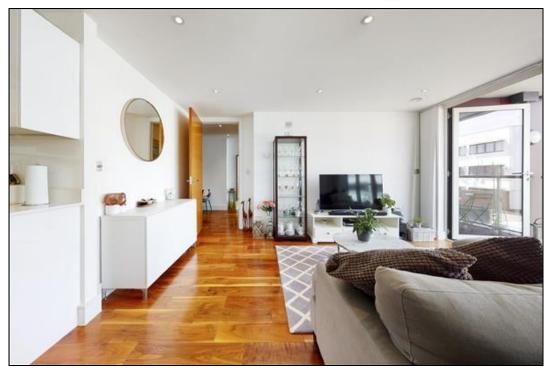

Offered in excellent decorative and features an a 20'11 (6.38m) Kitchen/Living/Diner with doors opening out onto Balcony. Amenities include, Lift, underfloor heating, long leasehold interest and an underground parking space..

## \* TWO BEDROOMS \* TWO BATHROOMS (1 EN SUITE) \* 20'11 KITCHEN/LIVING/DINER \* BALCONY \* UNDERGROUND PARKING SPACE \* 24 HOUR POTERAGE \* LIFT \*