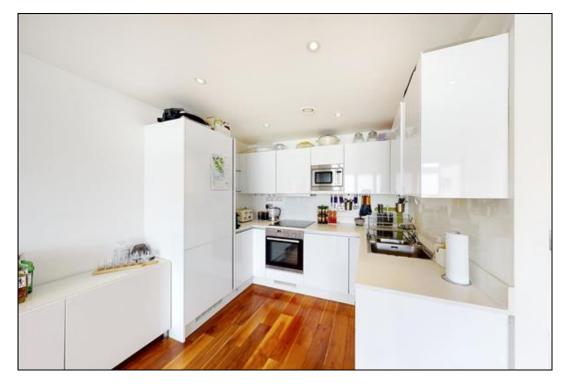

Offered in excellent decorative and features an a 20'11 (6.38m) Kitchen/Living/Diner with doors opening out onto Balcony. Amenities include, Lift, underfloor heating, long leasehold interest and an underground parking space..