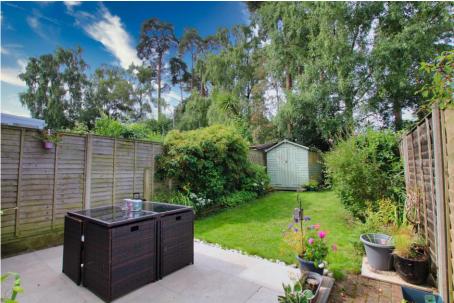

**EXTERIOR:** Small front garden laid to lawn with footpath to front door and side gate to rear garden. The rear garden is laid to lawn with a porcelain patio and well defined boundaries. Supported by a timber store and backing the open space beyond. Adjacent the terrace is a driveway to the private parking area where number 16 has 2 dedicated spaces.