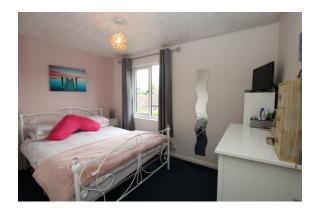

Entrance door and inner lobby to: Living Room with fitted fireplace, front aspect sealed unit double glazed window and staircase to first floor. Kitchen fitted with modern pale coloured shaker style units with both base and wall hung cupboards the former with a solid wooden worksurface. Inset 4 ring gas hob with stainless teel extractor hood over and base oven under. Inset one a half bowl sink with mixer taps. Space for washing machine, fridge/freezer and both sealed unit double glazed window and matching door to rear. Landing with access to three quarter boarded loft space with light and pull down ladder. Bedroom 1 with sealed unit double glazed window to front aspect. Bedroom 2 with sealed unit double glazed window to rear aspect. Bathroom equipped with modern bath with separate electric shower and screen over. concealed WC andd pedestal wash hand basin.