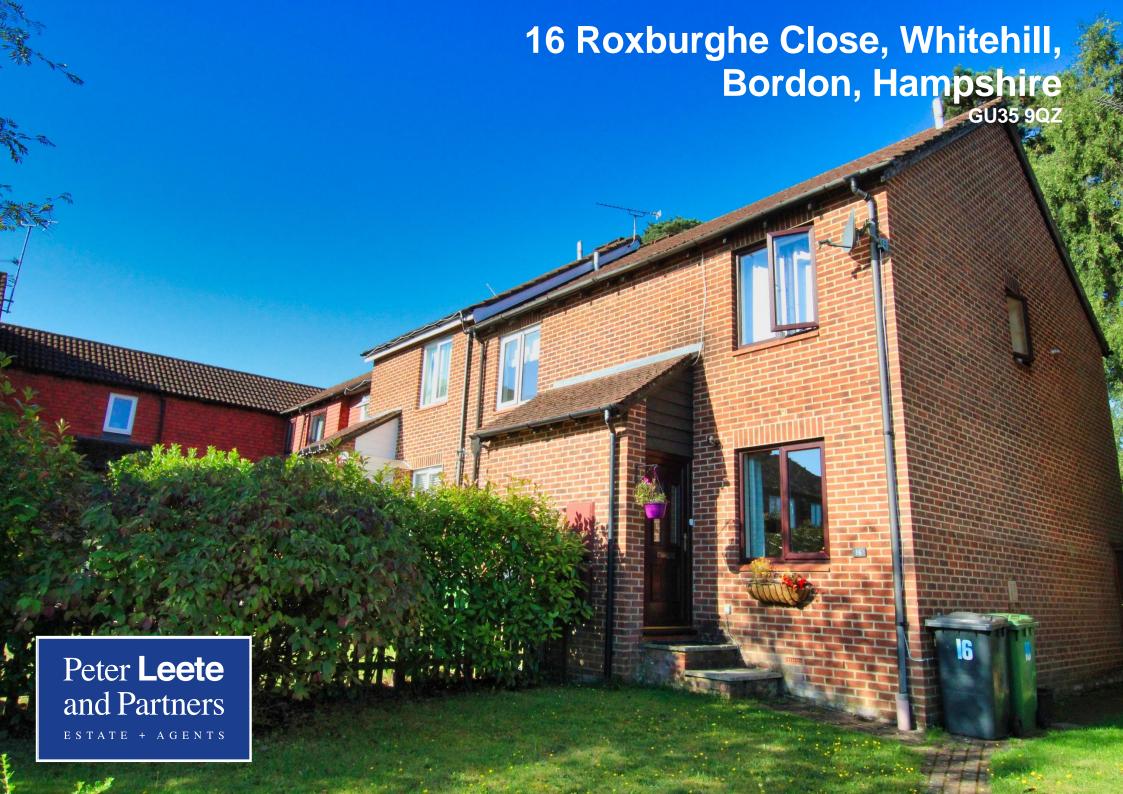

## 16 Roxburghe Close, Whitehill, Bordon, Hampshire GU35 9QZ

Price: £282,000 Freehold

LOCAL AUTHORITY: East Hampshire District Council.

SERVICES: All main services

**DESCRIPTION:** A two bedroom end-of-terrace house situated in a cul-de-sac location and backing on to a green little wooded space. Benefiting from a refitted kitchen and bathroom.

**EXTERIOR:** Small front garden laid to lawn with footpath to front door and side gate to rear garden. The rear garden is laid to lawn with a porcelain patio and well defined boundaries. Supported by a timber store and backing the open space beyond. Adjacent the terrace is a driveway to the private parking area where number 16 has 2 dedicated spaces.