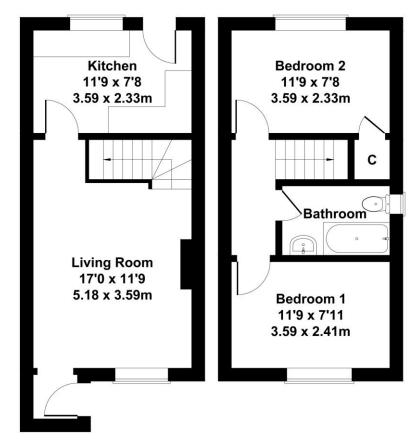

Entrance door and inner lobby to: Living Room with fitted fireplace, front aspect sealed unit double glazed window and staircase to first floor. Kitchen fitted with modern pale coloured shaker style units with both base and wall hung cupboards the former with a solid wooden worksurface. Inset 4 ring gas hob with stainless teel extractor hood over and base oven under. Inset one a half bowl sink with mixer taps. Space for washing machine, fridge/freezer and both sealed unit double glazed window and matching door to rear. Landing with access to three quarter boarded loft space with light and pull down ladder. Bedroom 1 with sealed unit double glazed window to front aspect. Bedroom 2 with sealed unit double glazed window to rear aspect. Bathroom equipped with modern bath with separate electric shower and screen over. concealed WC andd pedestal wash hand basin.

## **Roxburghe Close**

Approximate Gross Internal Area 603 sq ft - 56 sq m

## **GROUND FLOOR**

**FIRST FLOOR** 

Not to Scale. Produced by The Plan Portal 2024 For Illustrative Purposes Only.