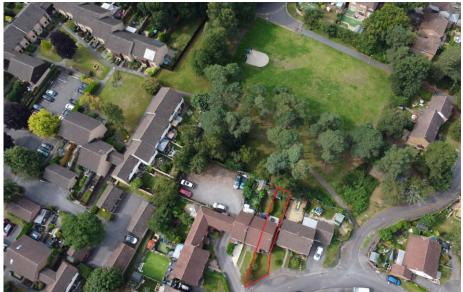

## 16 Roxburghe Close, Whitehill, Bordon, Hampshire GU35 9QZ

Price: £282,000 Freehold

LOCAL AUTHORITY: East Hampshire District Council.

SERVICES: All main services

**DESCRIPTION:** A two bedroom end-of-terrace house situated in a cul-de-sac location and backing on to a green little wooded space. Benefiting from a refitted kitchen and bathroom.

**EXTERIOR:** Small front garden laid to lawn with footpath to front door and side gate to rear garden. The rear garden is laid to lawn with a porcelain patio and well defined boundaries. Supported by a timber store and backing the open space beyond. Adjacent the terrace is a driveway to the private parking area where number 16 has 2 dedicated spaces.