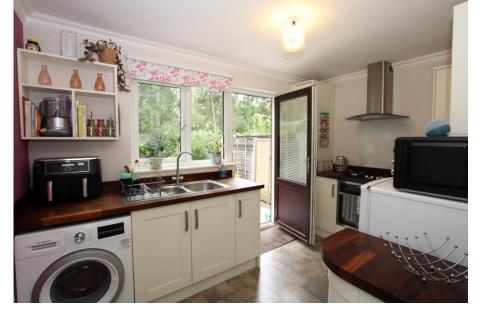

Entrance door and inner lobby to: Living Room with fitted fireplace, front aspect sealed unit double glazed window and staircase to first floor. Kitchen fitted with modern pale coloured shaker style units with both base and wall hung cupboards the former with a solid wooden worksurface. Inset 4 ring gas hob with stainless teel extractor hood over and base oven under. Inset one a half bowl sink with mixer taps. Space for washing machine, fridge/freezer and both sealed unit double glazed window and matching door to rear. Landing with access to three quarter boarded loft space with light and pull down ladder. Bedroom 1 with sealed unit double glazed window to front aspect. Bedroom 2 with sealed unit double glazed window to rear aspect. Bathroom equipped with modern bath with separate electric shower and screen over. concealed WC andd pedestal wash hand basin.