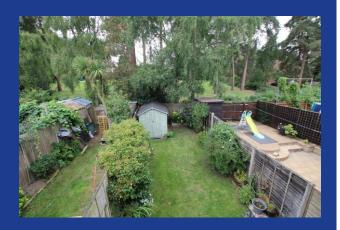

**EXTERIOR:** Small front garden laid to lawn with footpath to front door and side gate to rear garden. The rear garden is laid to lawn with a porcelain patio and well defined boundaries. Supported by a timber store and backing the open space beyond. Adjacent the terrace is a driveway to the private parking area where number 16 has 2 dedicated spaces.