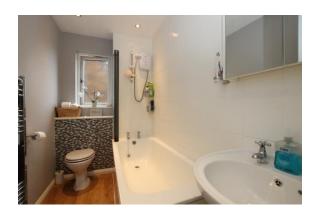

Entrance door and inner lobby to: Living Room with fitted fireplace, front aspect sealed unit double glazed window and staircase to first floor. Kitchen fitted with modern pale coloured shaker style units with both base and wall hung cupboards the former with a solid wooden worksurface. Inset 4 ring gas hob with stainless teel extractor hood over and base oven under. Inset one a half bowl sink with mixer taps. Space for washing machine, fridge/freezer and both sealed unit double glazed window and matching door to rear. Landing with access to three quarter boarded loft space with light and pull down ladder. Bedroom 1 with sealed unit double glazed window to front aspect. Bedroom 2 with sealed unit double glazed window to rear aspect. Bathroom equipped with modern bath with separate electric shower and screen over. concealed WC andd pedestal wash hand basin.