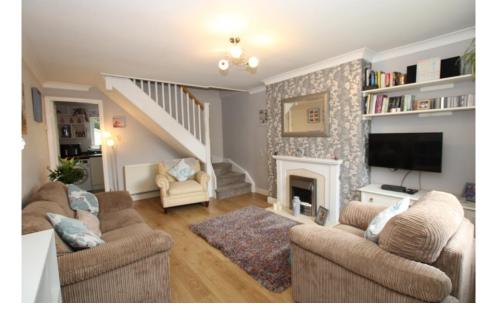

Entrance door and inner lobby to: Living Room with fitted fireplace, front aspect sealed unit double glazed window and staircase to first floor. Kitchen fitted with modern pale coloured shaker style units with both base and wall hung cupboards the former with a solid wooden worksurface. Inset 4 ring gas hob with stainless teel extractor hood over and base oven under. Inset one a half bowl sink with mixer taps. Space for washing machine, fridge/freezer and both sealed unit double glazed window and matching door to rear. Landing with access to three quarter boarded loft space with light and pull down ladder. Bedroom 1 with sealed unit double glazed window to front aspect. Bedroom 2 with sealed unit double glazed window to rear aspect. Bathroom equipped with modern bath with separate electric shower and screen over. concealed WC andd pedestal wash hand basin.