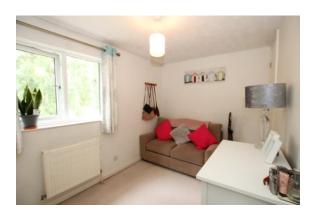

Entrance door and inner lobby to: Living Room with fitted fireplace, front aspect sealed unit double glazed window and staircase to first floor. Kitchen fitted with modern pale coloured shaker style units with both base and wall hung cupboards the former with a solid wooden worksurface. Inset 4 ring gas hob with stainless teel extractor hood over and base oven under. Inset one a half bowl sink with mixer taps. Space for washing machine, fridge/freezer and both sealed unit double glazed window and matching door to rear. Landing with access to three quarter boarded loft space with light and pull down ladder. Bedroom 1 with sealed unit double glazed window to front aspect. Bedroom 2 with sealed unit double glazed window to rear aspect. Bathroom equipped with modern bath with separate electric shower and screen over. concealed WC andd pedestal wash hand basin.