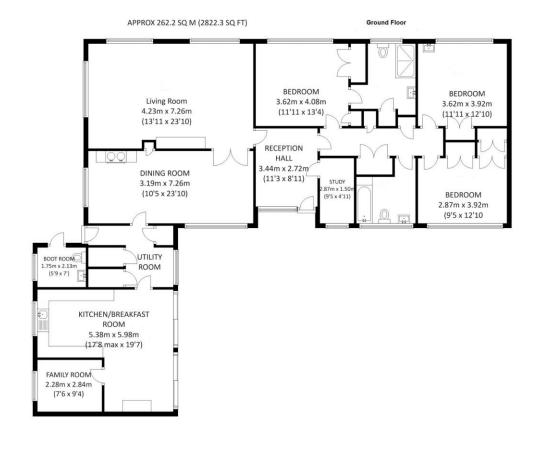

## Dragons Gate, Ladygate Drive, Grayshott, Hindhead, Surrey GU26 6DR

Price Guide: £1,300,000 Freehold

- Over 2822 sq ft of accommodation.
- Quadruple Garaging a further 700 sq ft
- Almost 4 acres of grounds.
- EPC Rating: F
- · Council Tax: Band G