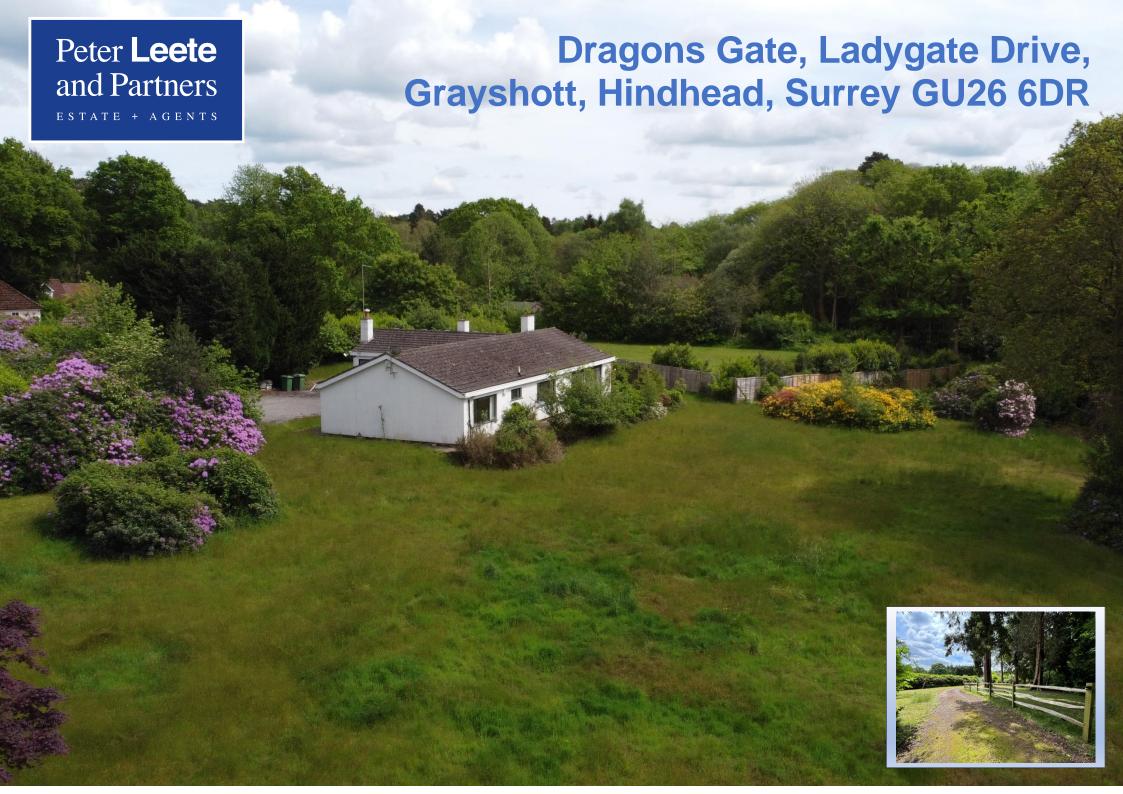

## Dragons Gate, Ladygate Drive, Grayshott, Hindhead, Surrey GU26 6DR

Price Guide: £1,300,000 Freehold

- Over 2822 sq ft of accommodation.
- Quadruple Garaging a further 700 sq ft
- Almost 4 acres of grounds.
- EPC Rating: F
- · Council Tax: Band G

A detached property in a quiet location in grounds approaching 4 acres off of one of Grayshott's most favoured roads close to Waggoners Wells.

**GENERAL:** Dragons Gate is a substantial family home with a truly flexible accommodation to accommodate most families requirements. The property has been extended of recent years and affords a very generous garaging complex. The property is approached via gates and a tarmacadum driveway off of the cul-de-sac lane of Ladygate Drive a private road serving similar properties in large plots.

The property will be sold subject to a sealed bid process and applicants keen to offer should make their interest known as a closing date and details for offers will be made available shortly.

The private grounds are a key feature of the property offering both lawns and light woodland which in turn back onto the lane leading to Waggoners Wells ponds.