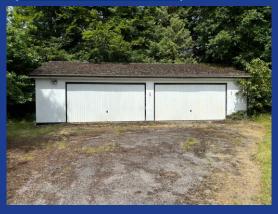

## Dragons Gate, Ladygate Drive, Grayshott, Hindhead, Surrey GU26 6DR

Price Guide: £1,300,000 Freehold

- Over 2822 sq ft of accommodation.
- Quadruple Garaging a further 700 sq ft
- Almost 4 acres of grounds.
- EPC Rating: F
- · Council Tax: Band G

## **Dragons Gate**

Grayshott

The Green, Headley Road, Grayshott, Hindhead, Surrey GU26 6LG

t: 01428 604480 email@pleete.co.uk www.pleete.co.uk

QUADRUPLE GARAGE
WORKSHOP

11.6m x 6.2m
(38' X 20'4)

Dragons Gate, Ladygate Drive, Grayshott, -