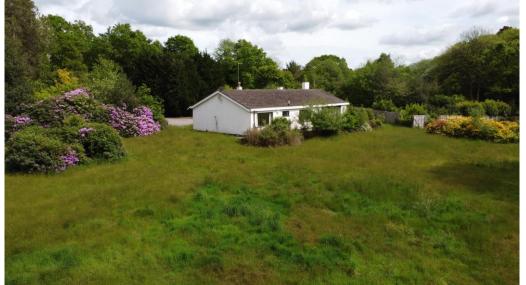

A detached property in a quiet location in grounds approaching 4 acres off of one of Grayshott's most favoured roads close to Waggoners Wells.

**GENERAL:** Dragons Gate is a substantial family home with a truly flexible accommodation to accommodate most families requirements. The property has been extended of recent years and affords a very generous garaging complex. The property is approached via gates and a tarmacadum driveway off of the cul-de-sac lane of Ladygate Drive a private road serving similar properties in large plots.

The property will be sold subject to a sealed bid process and applicants keen to offer should make their interest known as a closing date and details for offers will be made available shortly.

The private grounds are a key feature of the property offering both lawns and light woodland which in turn back onto the lane leading to Waggoners Wells ponds.