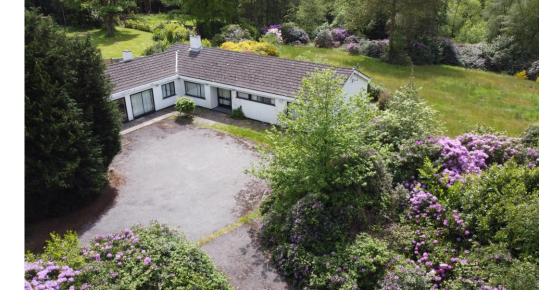

## Dragons Gate, Ladygate Drive, Grayshott, Hindhead, Surrey GU26 6DR

Price Guide: £1,300,000 Freehold

- Over 2822 sq ft of accommodation.
- Quadruple Garaging a further 700 sq ft
- Almost 4 acres of grounds.
- EPC Rating: F
- · Council Tax: Band G

A detached property in a quiet location in grounds approaching 4 acres off of one of Grayshott's most favoured roads close to Waggoners Wells.

**GENERAL:** Dragons Gate is a substantial family home with a truly flexible accommodation to accommodate most families requirements. The property has been extended of recent years and affords a very generous garaging complex. The property is approached via gates and a tarmacadum driveway off of the cul-de-sac lane of Ladygate Drive a private road serving similar properties in large plots.

The property will be sold subject to a sealed bid process and applicants keen to offer should make their interest known as a closing date and details for offers will be made available shortly.

The private grounds are a key feature of the property offering both lawns and light woodland which in turn back onto the lane leading to Waggoners Wells ponds.