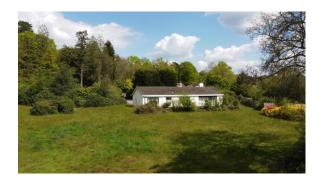

The property will be sold subject to a sealed bid process and applicants keen to offer should make their interest known as a closing date and details for offers will be made available shortly.

The private grounds are a key feature of the property offering both lawns and light woodland which in turn back onto the lane leading to Waggoners Wells ponds.