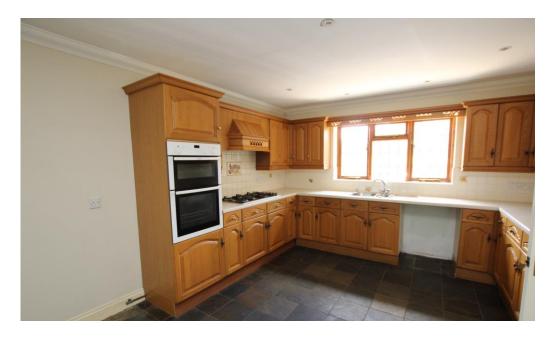

A detached 4 / 5 bedroom bungalow situated in a quiet location in grounds of approximately 0.7 acre.

**GENERAL:** Five Oaks is a substantial bungalow with flexible accommodation to accommodate both retirees seeking single floor living or family requirements. The property was built approximately 25 years ago and now requires some modernisation. The gardens extend into an old paddock area largely forming light woodland. There is ample exterior parking and a detached double garage. From the property, adjacent footpaths run to the countryside beyond.