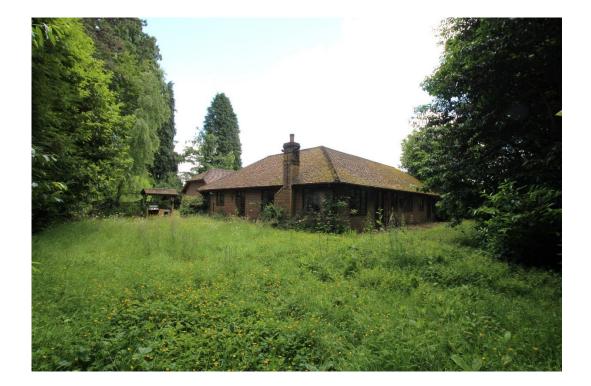

A detached 4 / 5 bedroom bungalow situated in a quiet location in grounds of approximately 0.7 acre.

**GENERAL:** Five Oaks is a substantial bungalow with flexible accommodation to accommodate both retirees seeking single floor living or family requirements. The property was built approximately 25 years ago and now requires some modernisation. The gardens extend into an old paddock area largely forming light woodland. There is ample exterior parking and a detached double garage. From the property, adjacent footpaths run to the countryside beyond.