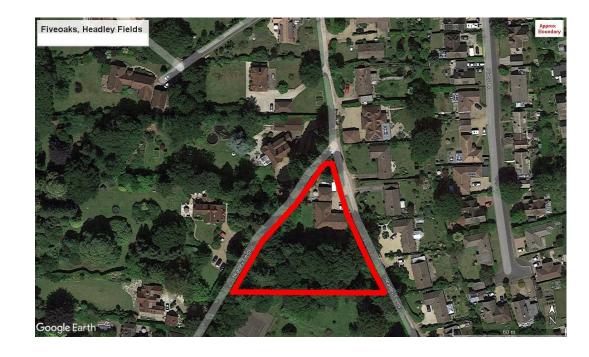

A detached 4 / 5 bedroom bungalow situated in a quiet location in grounds of approximately 0.7 acre.

**GENERAL:** Five Oaks is a substantial bungalow with flexible accommodation to accommodate both retirees seeking single floor living or family requirements. The property was built approximately 25 years ago and now requires some modernisation. The gardens extend into an old paddock area largely forming light woodland. There is ample exterior parking and a detached double garage. From the property, adjacent footpaths run to the countryside beyond.

Approximately 100 metres away is the village Newsagent, Delicatessen/Café, Hairdressers, 13th Century Church, village doctors surgery and pharmacy plus The Holly Bush Public House. A longer walk into nearby Arford and a second country Inn, the Crown, can be found. The village of Headley Down has a Budgens mini supermarket, petrol station and late-night convenience store. Buses passing through Headley Down serve Bordon, Aldershot, Farnham, Grayshott and Haslemere. The latter with a regular main line train service to London Waterloo in under an hour. A feature to the immediate locality is the miles of National Trust land at Ludshott Common (from the higher parts of which you can enjoy panoramic views over East Hampshire and the South Downs National Park). The area has been designated a Site of Special Scientific Interest (SSSI) for its wildlife, and a Special Protection Area (SPA) for its birds. Other nearby beauty spots are within an easy reach to include Waggoners Wells, The Devil's Punch Bowl with sailing at Frensham Great Pond. Golf is available at Liphook, Blackmoor and Hindhead. The nearby village of Grayshott affording a comprehensive range of shopping facilities to include Sainsburys and a Co-operative Store. The main airports of Gatwick and Heathrow are approximately 50 miles and 41 miles respectively with access to the M25 at Junction 10 (22 miles). Hindhead provides miles of walking and plenty of opportunity for both cyclists and horse riders alike to enjoy the facilities such as wide footpaths, underpasses and footbridges linking both Bramshott and Hindhead Commons.