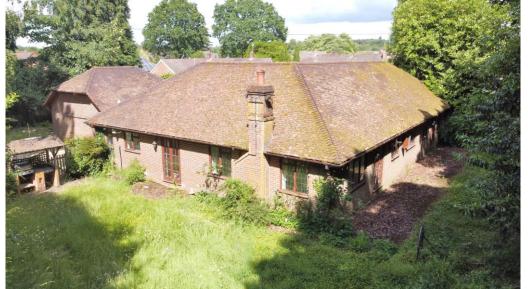

A detached 4 / 5 bedroom bungalow situated in a quiet location in grounds of approximately 0.7 acre.

**GENERAL:** Five Oaks is a substantial bungalow with flexible accommodation to accommodate both retirees seeking single floor living or family requirements. The property was built approximately 25 years ago and now requires some modernisation. The gardens extend into an old paddock area largely forming light woodland. There is ample exterior parking and a detached double garage. From the property, adjacent footpaths run to the countryside beyond.