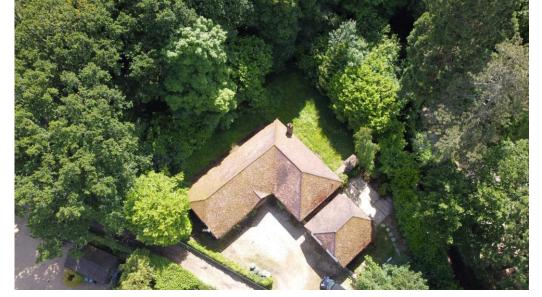

A detached 4 / 5 bedroom bungalow situated in a quiet location in grounds of approximately 0.7 acre.

**GENERAL:** Five Oaks is a substantial bungalow with flexible accommodation to accommodate both retirees seeking single floor living or family requirements. The property was built approximately 25 years ago and now requires some modernisation. The gardens extend into an old paddock area largely forming light woodland. There is ample exterior parking and a detached double garage. From the property, adjacent footpaths run to the countryside beyond.