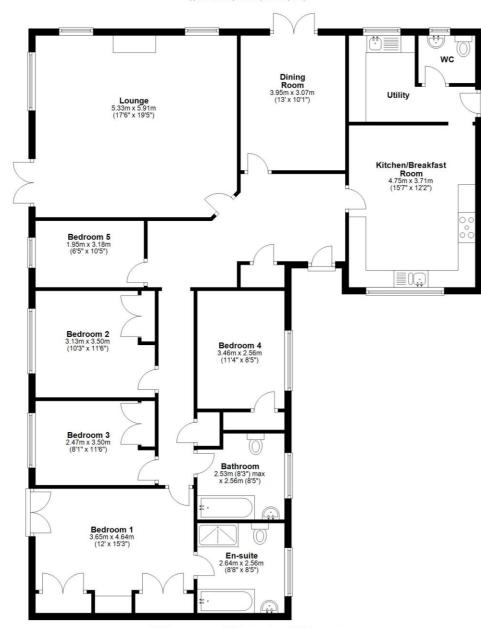

## **Ground Floor**

Approx. 163.2 sq. metres (1757.1 sq. feet)

Total area: approx. 163.2 sq. metres (1757.1 sq. feet)

Whilst every effort is made to ensure the accuracy of this floor plan. Measurements of door, windows, rooms and other items are approximate. We take no responsibility for errors, omissions or mis-statements on this plan. This is only for illustrative purposes and as such should only be used in this way. Any services, appliances or systems shown have not been tested. So no guarantee of their operability can be given. Copyright 2024 Your EPC

Plan produced using Plantin.

Fiveoaks, Headley Fields, Headley, -