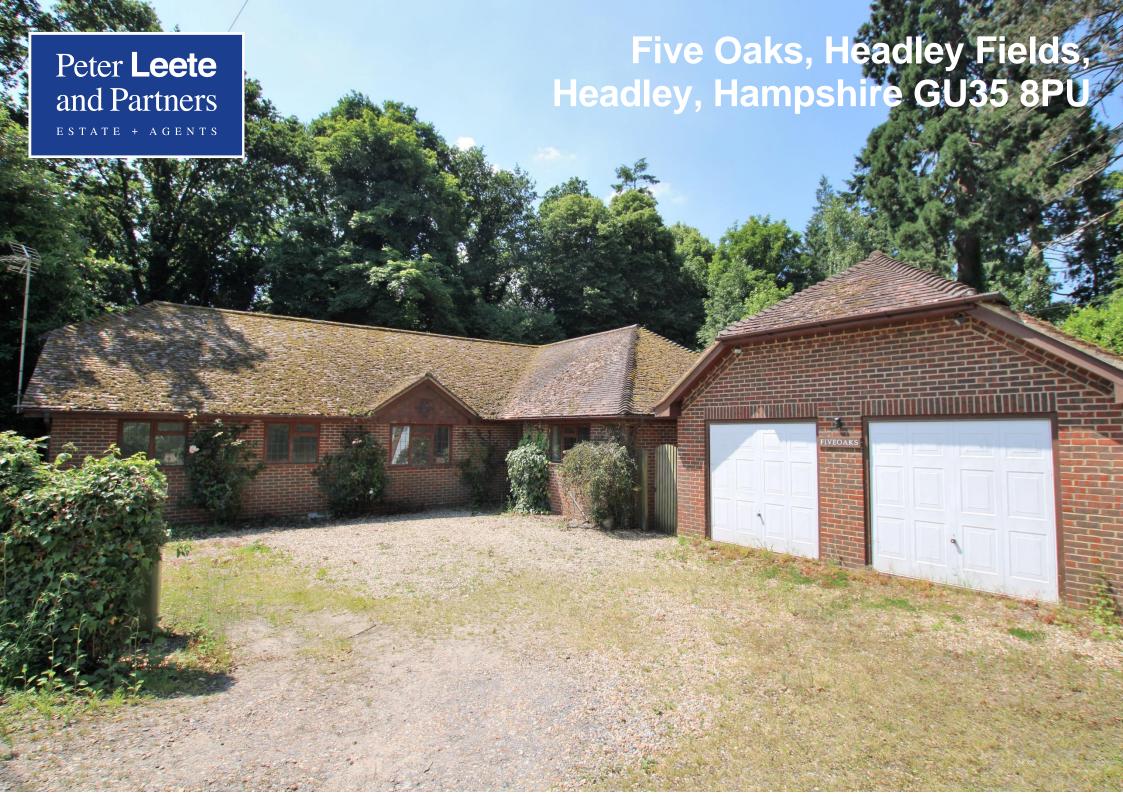

## Five Oaks, Headley Fields, Headley, Hampshire GU35 8PU

Price Guide: £750,000 Freehold

• Plus Double Garage

• 0.7 acre grounds.

• EPC Rating: C

· Council Tax: Band F

SPECIAL NOTES: Peter Leete and Partners and its Clients give notice that: they have no authority to make or give any representations or warranties in relation to the property. These particulars do not form part of any offer or contract and must not be relied upon as statements or representations of fact. Any areas, measurements or distances are approximate. The text, photographs and plans are for guidance only and are not necessarily comprehensive. It should not be assumed that the property has all Planning, Building necessary Regulation or other consents, and Peter Leete and Partners has not tested any services, appliances, or facilities. Purchasers must satisfy themselves by inspection or survey. Peter Leete and Partners is a member of The Property Ombudsman scheme and acts in accordance with their code of practice

A detached 4 / 5 bedroom bungalow situated in a quiet location in grounds of approximately 0.7 acre.

**GENERAL:** Five Oaks is a substantial bungalow with flexible accommodation to accommodate both retirees seeking single floor living or family requirements. The property was built approximately 25 years ago and now requires some modernisation. The gardens extend into an old paddock area largely forming light woodland. There is ample exterior parking and a detached double garage. From the property, adjacent footpaths run to the countryside beyond.