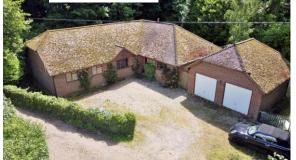

A detached 4 / 5 bedroom bungalow situated in a quiet location in grounds of approximately 0.7 acre.

**GENERAL:** Five Oaks is a substantial bungalow with flexible accommodation to accommodate both retirees seeking single floor living or family requirements. The property was built approximately 25 years ago and now requires some modernisation. The gardens extend into an old paddock area largely forming light woodland. There is ample exterior parking and a detached double garage. From the property, adjacent footpaths run to the countryside beyond.