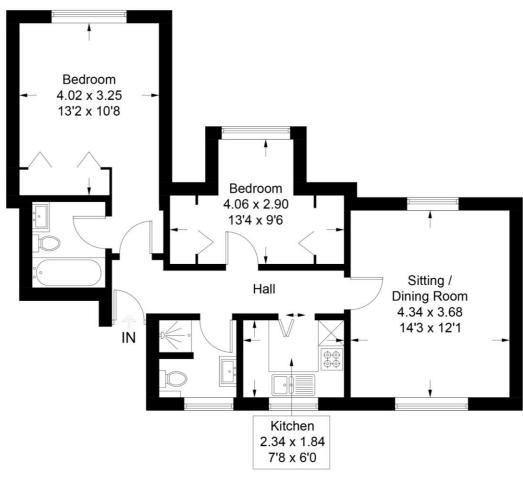

#### DESCRIPTION

Entrance door opens into a wide communal hallway and through to a return staircase giving rise to the first and second floor apartments, number 6 being on the second floor and with views to the rear (east) and the front (West). Private entrance door opens into the hallway with doors to: Living Room with dual aspect "tilt and turn" double glazed windows. Bedroom 1 is a generous size with fitted wardrobes and its own en-suite bathroom with low level wc and wash basin. Bedroom 2, as with 1, has views to the west and sealed unit double glazing. This room also has two sets of storage cupboards and currently used as an office with occasional bed. The kitchen overlooks the west facing gardens and grounds. This affords a base oven with hob, space for fridge freezer, wall hung gas boiler and sink with mixer taps. Additional space and plumbing for washing machine. Wall and base cupboards with worksurfaces. Additionally there is a shower room with 2<sup>nd</sup> wc and washbasin.

In all the apartment has 638 sq ft plus there is an outside timber shed within the grounds.

**EXTERIOR:** Parklands is accessed via Hazel Grove just prior to Amesbury school and has a shingled driveway with covered parking area and off road parking. Apartment 6 has one dedicated space. To the rear of the grounds is a communal lawn area backing light woodland.

## Flat 6, Parklands, Hazel Grove, Hindhead

Approximate Gross Internal Area = 59.3 sq m / 638 sq ft

Illustration for identification purposes only, measurements are approximate,