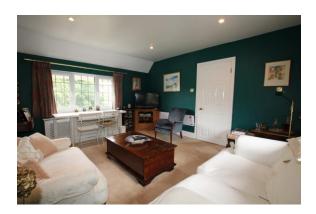

#### DESCRIPTION

Entrance door opens into a wide communal hallway and through to a return staircase giving rise to the first and second floor apartments, number 6 being on the second floor and with views to the rear (east) and the front (West). Private entrance door opens into the hallway with doors to: Living Room with dual aspect "tilt and turn" double glazed windows. Bedroom 1 is a generous size with fitted wardrobes and its own en-suite bathroom with low level wc and wash basin. Bedroom 2, as with 1, has views to the west and sealed unit double glazing. This room also has two sets of storage cupboards and currently used as an office with occasional bed. The kitchen overlooks the west facing gardens and grounds. This affords a base oven with hob, space for fridge freezer, wall hung gas boiler and sink with mixer taps. Additional space and plumbing for washing machine. Wall and base cupboards with worksurfaces. Additionally there is a shower room with 2<sup>nd</sup> wc and washbasin.