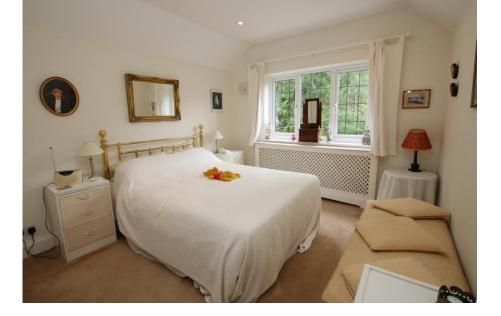

#### DESCRIPTION

Entrance door opens into a wide communal hallway and through to a return staircase giving rise to the first and second floor apartments, number 6 being on the second floor and with views to the rear (east) and the front (West). Private entrance door opens into the hallway with doors to: Living Room with dual aspect "tilt and turn" double glazed windows. Bedroom 1 is a generous size with fitted wardrobes and its own en-suite bathroom with low level wc and wash basin. Bedroom 2, as with 1, has views to the west and sealed unit double glazing. This room also has two sets of storage cupboards and currently used as an office with occasional bed. The kitchen overlooks the west facing gardens and grounds. This affords a base oven with hob, space for fridge freezer, wall hung gas boiler and sink with mixer taps. Additional space and plumbing for washing machine. Wall and base cupboards with worksurfaces. Additionally there is a shower room with 2<sup>nd</sup> wc and washbasin.