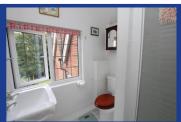

#### DESCRIPTION

Entrance door opens into a wide communal hallway and through to a return staircase giving rise to the first and second floor apartments, number 6 being on the second floor and with views to the rear (east) and the front (West). Private entrance door opens into the hallway with doors to: Living Room with dual aspect "tilt and turn" double glazed windows. Bedroom 1 is a generous size with fitted wardrobes and its own en-suite bathroom with low level wc and wash basin. Bedroom 2, as with 1, has views to the west and sealed unit double glazing. This room also has two sets of storage cupboards and currently used as an office with occasional bed. The kitchen overlooks the west facing gardens and grounds. This affords a base oven with hob, space for fridge freezer, wall hung gas boiler and sink with mixer taps. Additional space and plumbing for washing machine. Wall and base cupboards with worksurfaces. Additionally there is a shower room with 2<sup>nd</sup> wc and washbasin.