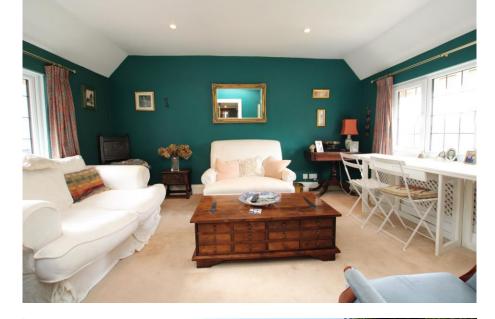

#### DESCRIPTION

Entrance door opens into a wide communal hallway and through to a return staircase giving rise to the first and second floor apartments, number 6 being on the second floor and with views to the rear (east) and the front (West). Private entrance door opens into the hallway with doors to: Living Room with dual aspect "tilt and turn" double glazed windows. Bedroom 1 is a generous size with fitted wardrobes and its own en-suite bathroom with low level wc and wash basin. Bedroom 2, as with 1, has views to the west and sealed unit double glazing. This room also has two sets of storage cupboards and currently used as an office with occasional bed. The kitchen overlooks the west facing gardens and grounds. This affords a base oven with hob, space for fridge freezer, wall hung gas boiler and sink with mixer taps. Additional space and plumbing for washing machine. Wall and base cupboards with worksurfaces. Additionally there is a shower room with 2<sup>nd</sup> wc and washbasin.