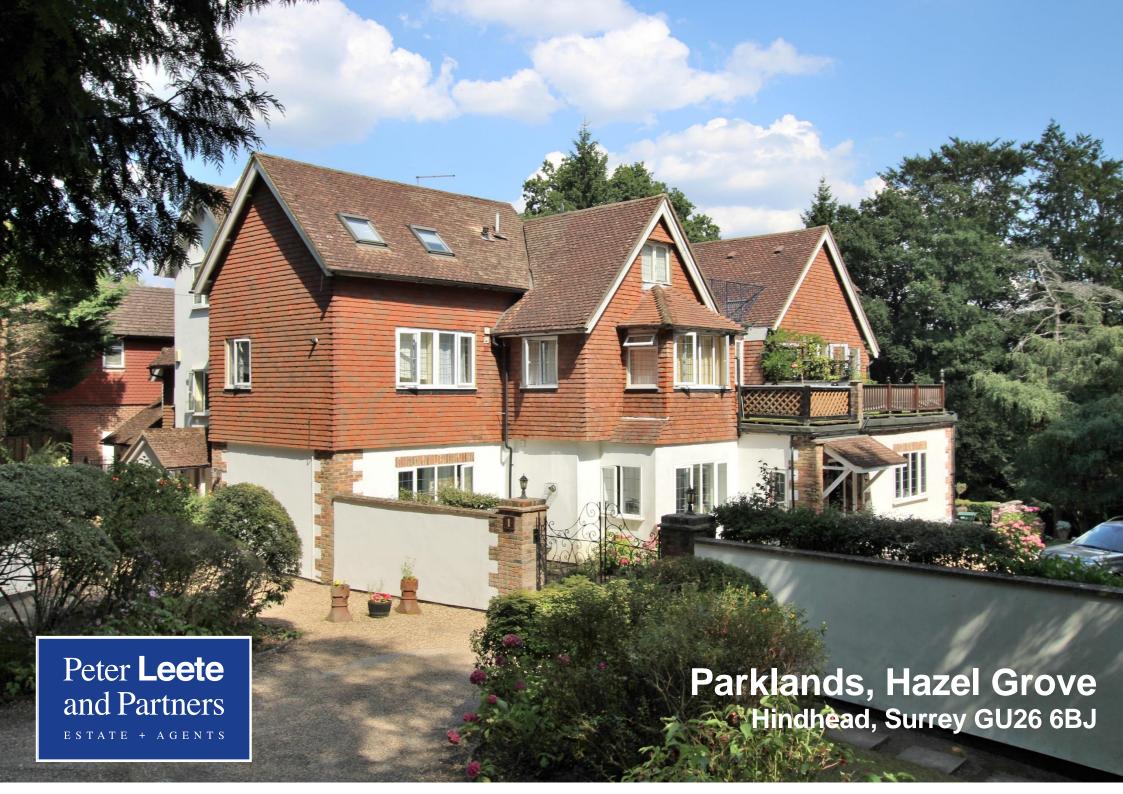

## Parklands, Hazel Grove, Hindhead, Surrey GU26 6BJ

In all the apartment has 638 sq ft plus there is an outside timber shed within the grounds.

**EXTERIOR:** Parklands is accessed via Hazel Grove just prior to Amesbury school and has a shingled driveway with covered parking area and off road parking. Apartment 6 has one dedicated space. To the rear of the grounds is a communal lawn area backing light woodland.

#### SITUATION

Located in an area of outstanding natural beauty, in an exclusive no through road serving a private school. Parklands is well placed for access through to Haslemere and mainline station (approx 2.5 miles away), as well as being within a couple of minutes of the A3 and the Hindhead Tunnel providing dual carriageway through to the M25 at Junction 10. The main London airports of Gatwick and Heathrow are 51 miles and 42 miles respectively. Likewise the A3 provides access south to The South Downs National Park and Portsmouth on the south coast. Local shopping is well catered for in nearby Grayshott village of Haslemere town itself with many nationally know names and supermarkets. Of particular note locally is the wealth of National Trust land and many acres of heathland ideal for walking or cycling.