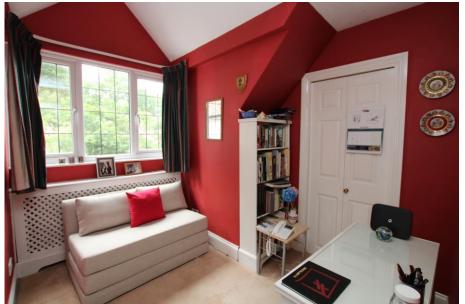

#### DESCRIPTION

Entrance door opens into a wide communal hallway and through to a return staircase giving rise to the first and second floor apartments, number 6 being on the second floor and with views to the rear (east) and the front (West). Private entrance door opens into the hallway with doors to: Living Room with dual aspect "tilt and turn" double glazed windows. Bedroom 1 is a generous size with fitted wardrobes and its own en-suite bathroom with low level wc and wash basin. Bedroom 2, as with 1, has views to the west and sealed unit double glazing. This room also has two sets of storage cupboards and currently used as an office with occasional bed. The kitchen overlooks the west facing gardens and grounds. This affords a base oven with hob, space for fridge freezer, wall hung gas boiler and sink with mixer taps. Additional space and plumbing for washing machine. Wall and base cupboards with worksurfaces. Additionally there is a shower room with 2<sup>nd</sup> wc and washbasin.