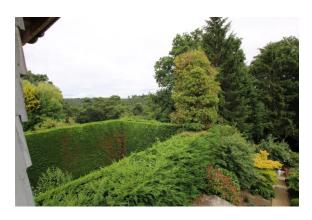

In all the apartment has 638 sq ft plus there is an outside timber shed within the grounds.

**EXTERIOR:** Parklands is accessed via Hazel Grove just prior to Amesbury school and has a shingled driveway with covered parking area and off road parking. Apartment 6 has one dedicated space. To the rear of the grounds is a communal lawn area backing light woodland.