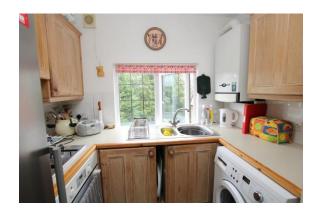

#### DESCRIPTION

Entrance door opens into a wide communal hallway and through to a return staircase giving rise to the first and second floor apartments, number 6 being on the second floor and with views to the rear (east) and the front (West). Private entrance door opens into the hallway with doors to: Living Room with dual aspect "tilt and turn" double glazed windows. Bedroom 1 is a generous size with fitted wardrobes and its own en-suite bathroom with low level wc and wash basin. Bedroom 2, as with 1, has views to the west and sealed unit double glazing. This room also has two sets of storage cupboards and currently used as an office with occasional bed. The kitchen overlooks the west facing gardens and grounds. This affords a base oven with hob, space for fridge freezer, wall hung gas boiler and sink with mixer taps. Additional space and plumbing for washing machine. Wall and base cupboards with worksurfaces. Additionally there is a shower room with 2<sup>nd</sup> wc and washbasin.