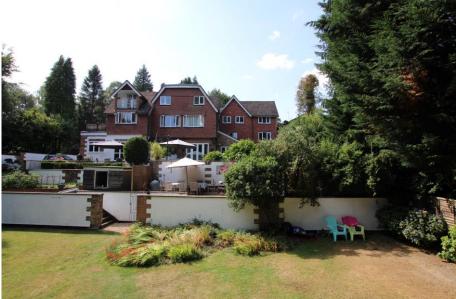

In all the apartment has 638 sq ft plus there is an outside timber shed within the grounds.

**EXTERIOR:** Parklands is accessed via Hazel Grove just prior to Amesbury school and has a shingled driveway with covered parking area and off road parking. Apartment 6 has one dedicated space. To the rear of the grounds is a communal lawn area backing light woodland.