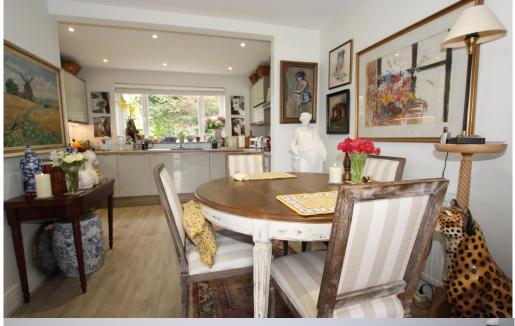

A spacious ground floor 2 bedroom apartment in this sought after location just off Wood Road.

**DESCRIPTION**. An impressive apartment having been the subject of complete modernisation and redecoration of recent years. Improvements include a modern well appointed kitchen with integrated appliances to include dishwasher, fridge freezer. Electric ceramic hob unit with single electric oven housing below and illuminated extractor hood over. Wall and base units the latter with retractable bin store, the former to include a cupboard housing a modern Worcester boiler. The apartment has an open plan feel with a dining area leading through to the living room with patio doors to the communal level gardens. The hallway benefits ample cupboard and storage space to include a utility cupboard with space and plumbing for a washing machine. Bedroom 1 enjoys views across the southern front aspect and has a full range of floor to ceiling wardrobes with hanging rails. Bedroom 2 has a rear aspect and fitted wardrobe. The bathroom has also been re-equipped with a modern suite of bath with seperate shower unit over, washbasin and low level wc plus an additional storage cupboard.