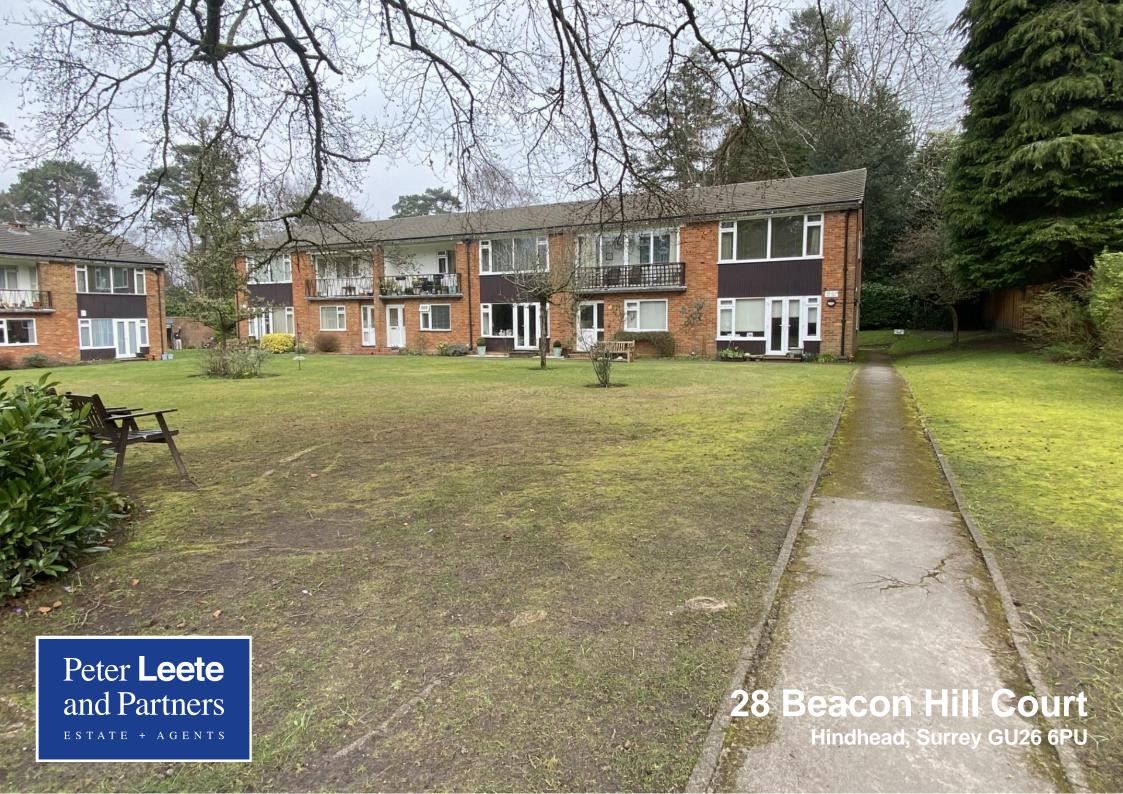

## 28 Beacon Hill Court, Wood Road, Hindhead, Surrey GU26 6PU

Price: £315,000 Leasehold

**SERVICES**: Mains gas, water, drainage & electricity.

**LOCAL AUTHORITY** Waverley Borough Council.

**LEASE** 999 Years from 29<sup>th</sup> August 2007. Share of Freehold.

A spacious ground floor 2 bedroom apartment in this sought after location just off Wood Road.

**DESCRIPTION**. An impressive apartment having been the subject of complete modernisation and redecoration of recent years. Improvements include a modern well appointed kitchen with integrated appliances to include dishwasher, fridge freezer. Electric ceramic hob unit with single electric oven housing below and illuminated extractor hood over. Wall and base units the latter with retractable bin store, the former to include a cupboard housing a modern Worcester boiler. The apartment has an open plan feel with a dining area leading through to the living room with patio doors to the communal level gardens. The hallway benefits ample cupboard and storage space to include a utility cupboard with space and plumbing for a washing machine. Bedroom 1 enjoys views across the southern front aspect and has a full range of floor to ceiling wardrobes with hanging rails. Bedroom 2 has a rear aspect and fitted wardrobe. The bathroom has also been re-equipped with a modern suite of bath with seperate shower unit over, washbasin and low level wc plus an additional storage cupboard.

In addition there is a **GARAGE** within a short level walk.

SITUATION Beacon Hill affords a shopping parade close by for day to day requirements with more comprehensive facilities in the nearby village of Grayshott and Town of Haslemere with the benefit of a main line rail station to Waterloo in approximately 45 minutes and Portsmouth on the South Coast. The immediate area is well known for its National Trust land at the Devil's Punch Bowl, Highcombe Edge and The Golden Valley. The area is surrounded with other local beauty spots to include Ludshott Common, Waggoners Wells and Frensham Ponds. Golf is readily available at Hindhead, and there is also sailing at Frensham Great Pond. The A3 London to Portsmouth Road is nearby providing dual carriageway access to the capitol and the main airports of Gatwick and Heathrow are approximately 49 miles and 40 miles respectively with access onto the M25 at Junction 10 (22 miles).