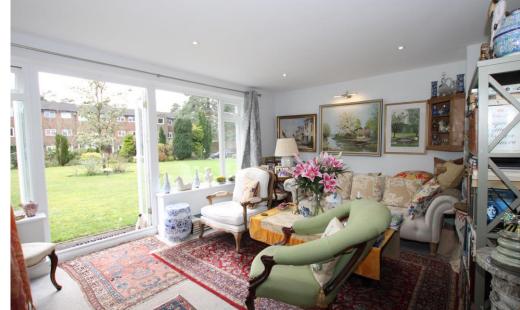

A spacious ground floor 2 bedroom apartment in this sought after location just off Wood Road.

**DESCRIPTION**. An impressive apartment having been the subject of complete modernisation and redecoration of recent years. Improvements include a modern well appointed kitchen with integrated appliances to include dishwasher, fridge freezer. Electric ceramic hob unit with single electric oven housing below and illuminated extractor hood over. Wall and base units the latter with retractable bin store, the former to include a cupboard housing a modern Worcester boiler. The apartment has an open plan feel with a dining area leading through to the living room with patio doors to the communal level gardens. The hallway benefits ample cupboard and storage space to include a utility cupboard with space and plumbing for a washing machine. Bedroom 1 enjoys views across the southern front aspect and has a full range of floor to ceiling wardrobes with hanging rails. Bedroom 2 has a rear aspect and fitted wardrobe. The bathroom has also been re-equipped with a modern suite of bath with seperate shower unit over, washbasin and low level wc plus an additional storage cupboard.