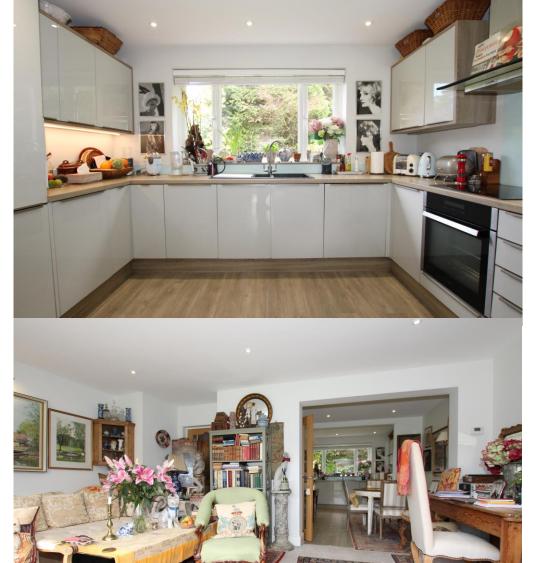

A spacious ground floor 2 bedroom apartment in this sought after location just off Wood Road.

**DESCRIPTION**. An impressive apartment having been the subject of complete modernisation and redecoration of recent years. Improvements include a modern well appointed kitchen with integrated appliances to include dishwasher, fridge freezer. Electric ceramic hob unit with single electric oven housing below and illuminated extractor hood over. Wall and base units the latter with retractable bin store, the former to include a cupboard housing a modern Worcester boiler. The apartment has an open plan feel with a dining area leading through to the living room with patio doors to the communal level gardens. The hallway benefits ample cupboard and storage space to include a utility cupboard with space and plumbing for a washing machine. Bedroom 1 enjoys views across the southern front aspect and has a full range of floor to ceiling wardrobes with hanging rails. Bedroom 2 has a rear aspect and fitted wardrobe. The bathroom has also been re-equipped with a modern suite of bath with seperate shower unit over, washbasin and low level wc plus an additional storage cupboard.