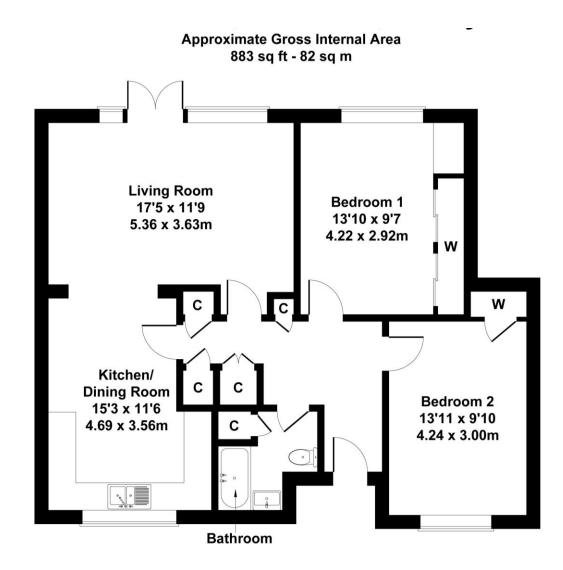

A spacious ground floor 2 bedroom apartment in this sought after location just off Wood Road.

**DESCRIPTION**. An impressive apartment having been the subject of complete modernisation and redecoration of recent years. Improvements include a modern well appointed kitchen with integrated appliances to include dishwasher, fridge freezer. Electric ceramic hob unit with single electric oven housing below and illuminated extractor hood over. Wall and base units the latter with retractable bin store, the former to include a cupboard housing a modern Worcester boiler. The apartment has an open plan feel with a dining area leading through to the living room with patio doors to the communal level gardens. The hallway benefits ample cupboard and storage space to include a utility cupboard with space and plumbing for a washing machine. Bedroom 1 enjoys views across the southern front aspect and has a full range of floor to ceiling wardrobes with hanging rails. Bedroom 2 has a rear aspect and fitted wardrobe. The bathroom has also been re-equipped with a modern suite of bath with seperate shower unit over, washbasin and low level wc plus an additional storage cupboard.