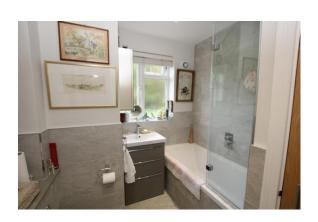

A spacious ground floor 2 bedroom apartment in this sought after location just off Wood Road.

**DESCRIPTION**. An impressive apartment having been the subject of complete modernisation and redecoration of recent years. Improvements include a modern well appointed kitchen with integrated appliances to include dishwasher, fridge freezer. Electric ceramic hob unit with single electric oven housing below and illuminated extractor hood over. Wall and base units the latter with retractable bin store, the former to include a cupboard housing a modern Worcester boiler. The apartment has an open plan feel with a dining area leading through to the living room with patio doors to the communal level gardens. The hallway benefits ample cupboard and storage space to include a utility cupboard with space and plumbing for a washing machine. Bedroom 1 enjoys views across the southern front aspect and has a full range of floor to ceiling wardrobes with hanging rails. Bedroom 2 has a rear aspect and fitted wardrobe. The bathroom has also been re-equipped with a modern suite of bath with seperate shower unit over, washbasin and low level wc plus an additional storage cupboard.