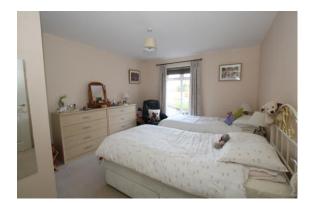

For information: -

http://www.nationaltrust.org.uk/hindhead-commons-and-the-devils-punch-bowl

ACCOMMODATION From the impressive communal entrance hall of the east wing a corridor leads through to Number 2. The front door opens into a long reception hall with doors to the open plan Living Room with Kitchen. This room enjoys a southern front facing aspect. The kitchen is of a high end range with both wall and base units with a stylish Granite effect worktop. All three bedrooms overlook the rear courtyard style lawned garden with bedroom 3 benefiting double doors out. Bedroom one has a well appointed shower en-suite. The family bathroom is also of a high end finish with a separate shower unit over the full size bath.