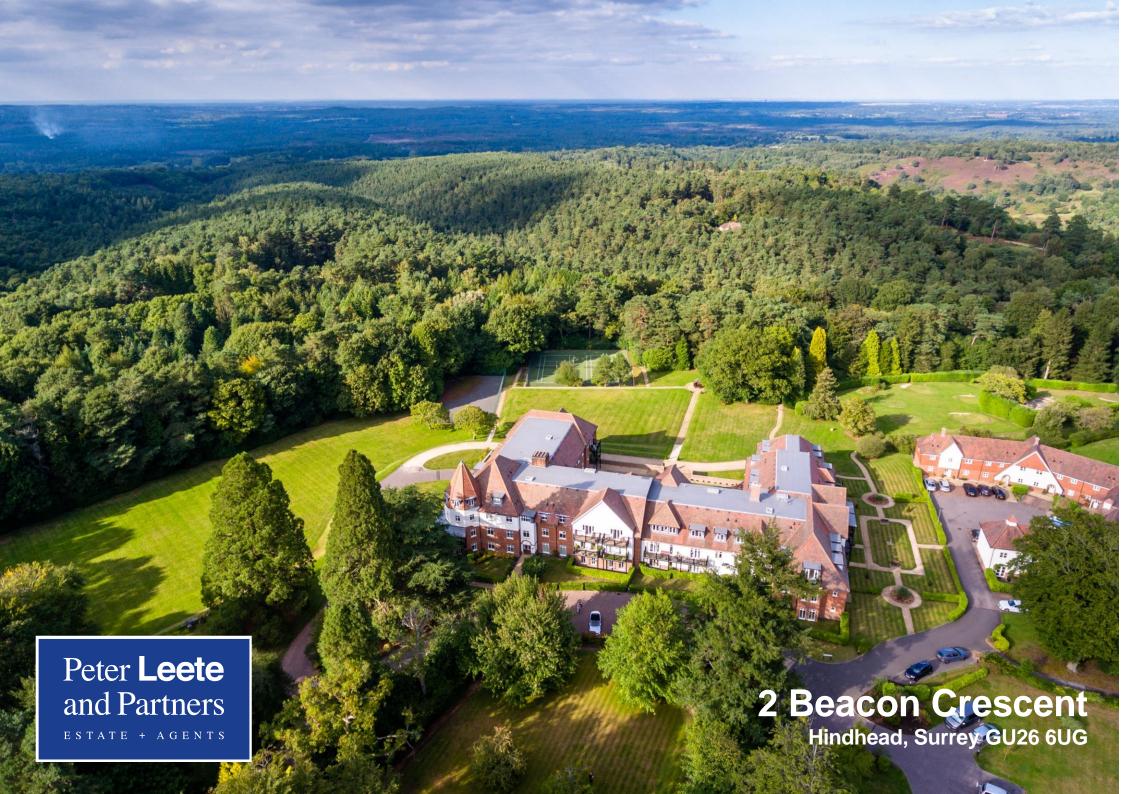

A spacious ground floor 3 bedroom apartment in this executive style luxury development.

**DESCRIPTION** This prestigious development sits in communal grounds of some 6 acres off a private sweeping gated driveway from the Tilford Road. The driveway leads round to a second gated exit and also sweeps around the side of the main building leading to the underground parking area in which number 2 has two allocated parking spaces, secure storage lockers and communal cycle store. In addition, there is ample parking space for visitors to the front and an overflow car park. The grounds are a feature being laid to formal lawns with 2 tennis courts, 9 hole golf course, croquet lawn and BBQ area plus private pedestrian gated entrance to the adjacent National Trust woodland which in turn leads to the Devil's Punchbowl and Highcombe Edge, both with stunning views over the immediate countryside.

SITUATION Other local beauty spots nearby include The Golden Valley, Ludshott Common, Waggoners Wells and Frensham Ponds. Immediate day to day shopping needs are located nearby within Hindhead and the adjacent village of Beacon Hill with more comprehensive shopping at Haslemere town and Grayshott village, the former with a main line rail station to Waterloo in approximately 45 minutes and Portsmouth on the South Coast. Buses Passing through Hindhead serve, Haslemere, Grayshott, Farnham and Aldershot with onward connections to major towns such as Guildford and Godalming. Golf is readily available at Hindhead, and there is also sailing at Frensham Ponds. The A3 London to Portsmouth Road is nearby providing dual carriageway access to the capital and the main airports of Gatwick and Heathrow are approximately 49 miles and 40 miles respectively with access onto the M25 at Junction 10 (22 miles). There is a wide choice of state and private schools within the vicinity including Grayshott and Beacon Hill primary schools, Woolmer Hill, Bohunt, St Edmunds, Amesbury, Highfield and Churchers.