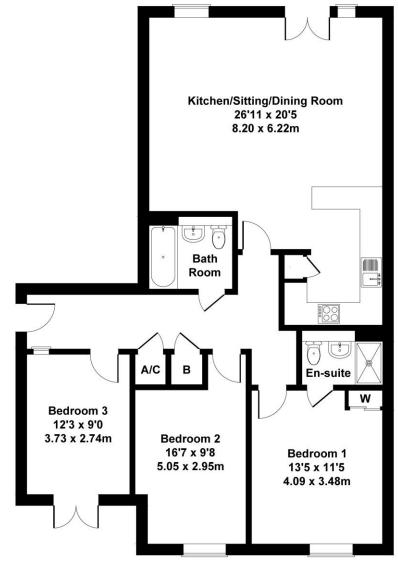

For information: -

http://www.nationaltrust.org.uk/hindhead-commons-and-the-devils-punch-bowl

ACCOMMODATION From the impressive communal entrance hall of the east wing a corridor leads through to Number 2. The front door opens into a long reception hall with doors to the open plan Living Room with Kitchen. This room enjoys a southern front facing aspect. The kitchen is of a high end range with both wall and base units with a stylish Granite effect worktop. All three bedrooms overlook the rear courtyard style lawned garden with bedroom 3 benefiting double doors out. Bedroom one has a well appointed shower en-suite. The family bathroom is also of a high end finish with a separate shower unit over the full size bath.

## 2 Beacon Crescent, Hindhead, Surrey GU26 6UG

Approximate Gross Internal Area 1130 sq ft - 105 sq m

## **GROUND FLOOR**

Not to Scale. Produced by The Plan Portal 2024 For Illustrative Purposes Only.