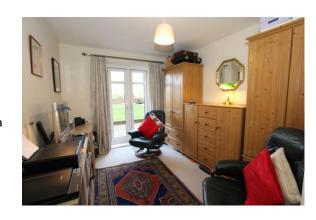

For information: -

http://www.nationaltrust.org.uk/hindhead-commons-and-the-devils-punch-bowl

ACCOMMODATION From the impressive communal entrance hall of the east wing a corridor leads through to Number 2. The front door opens into a long reception hall with doors to the open plan Living Room with Kitchen. This room enjoys a southern front facing aspect. The kitchen is of a high end range with both wall and base units with a stylish Granite effect worktop. All three bedrooms overlook the rear courtyard style lawned garden with bedroom 3 benefiting double doors out. Bedroom one has a well appointed shower en-suite. The family bathroom is also of a high end finish with a separate shower unit over the full size bath.