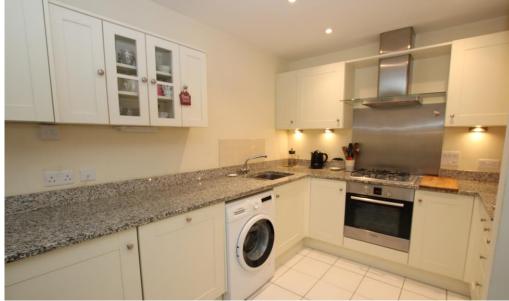

For information: -

http://www.nationaltrust.org.uk/hindhead-commons-and-the-devils-punch-bowl

ACCOMMODATION From the impressive communal entrance hall of the east wing a corridor leads through to Number 2. The front door opens into a long reception hall with doors to the open plan Living Room with Kitchen. This room enjoys a southern front facing aspect. The kitchen is of a high end range with both wall and base units with a stylish Granite effect worktop. All three bedrooms overlook the rear courtyard style lawned garden with bedroom 3 benefiting double doors out. Bedroom one has a well appointed shower en-suite. The family bathroom is also of a high end finish with a separate shower unit over the full size bath.