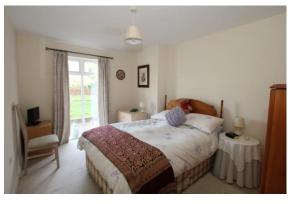

For information: -

http://www.nationaltrust.org.uk/hindhead-commons-and-the-devils-punch-bowl

ACCOMMODATION From the impressive communal entrance hall of the east wing a corridor leads through to Number 2. The front door opens into a long reception hall with doors to the open plan Living Room with Kitchen. This room enjoys a southern front facing aspect. The kitchen is of a high end range with both wall and base units with a stylish Granite effect worktop. All three bedrooms overlook the rear courtyard style lawned garden with bedroom 3 benefiting double doors out. Bedroom one has a well appointed shower en-suite. The family bathroom is also of a high end finish with a separate shower unit over the full size bath.