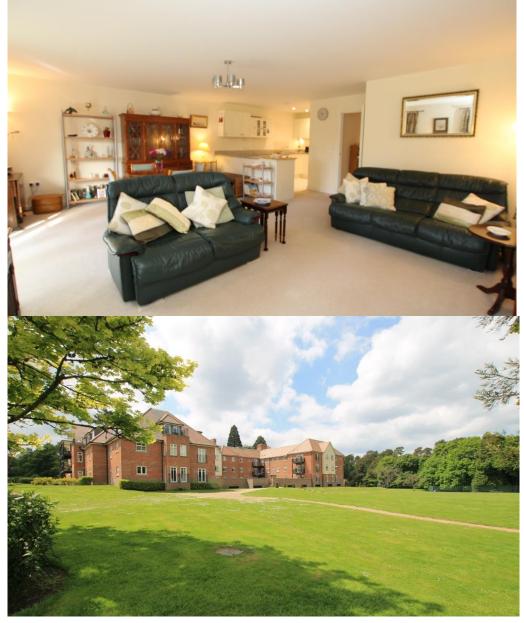

A spacious ground floor 3 bedroom apartment in this executive style luxury development.

**DESCRIPTION** This prestigious development sits in communal grounds of some 6 acres off a private sweeping gated driveway from the Tilford Road. The driveway leads round to a second gated exit and also sweeps around the side of the main building leading to the underground parking area in which number 2 has two allocated parking spaces, secure storage lockers and communal cycle store. In addition, there is ample parking space for visitors to the front and an overflow car park. The grounds are a feature being laid to formal lawns with 2 tennis courts, 9 hole golf course, croquet lawn and BBQ area plus private pedestrian gated entrance to the adjacent National Trust woodland which in turn leads to the Devil's Punchbowl and Highcombe Edge, both with stunning views over the immediate countryside.

For information: -

http://www.nationaltrust.org.uk/hindhead-commons-and-the-devils-punch-bowl

ACCOMMODATION From the impressive communal entrance hall of the east wing a corridor leads through to Number 2. The front door opens into a long reception hall with doors to the open plan Living Room with Kitchen. This room enjoys a southern front facing aspect. The kitchen is of a high end range with both wall and base units with a stylish Granite effect worktop. All three bedrooms overlook the rear courtyard style lawned garden with bedroom 3 benefiting double doors out. Bedroom one has a well appointed shower en-suite. The family bathroom is also of a high end finish with a separate shower unit over the full size bath.