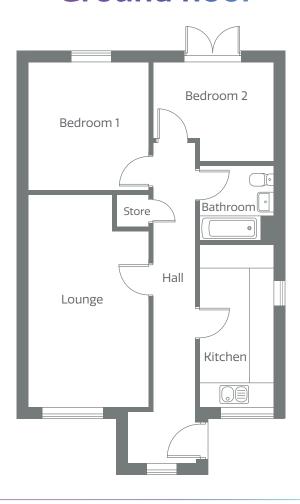

## **Ground floor**

#### Lounge

3.337m x 5.867m (10' 11.5" x 19' 3")

#### Kitchen

2.032m x 4.482m (6' 8" x 14' 8.5")

#### Hall

1.200m x 8.892m (3' 11" x 29' 2")

#### Bedroom 1

3.337m x 3.550m (10' 11.5" x 11' 8")

#### **Bedroom 2**

3.337m x 2.730m (10' 11.5" x 8' 11.5")

#### Bathroom

2.032m x 2.100m (6' 8" x 6' 10.5")