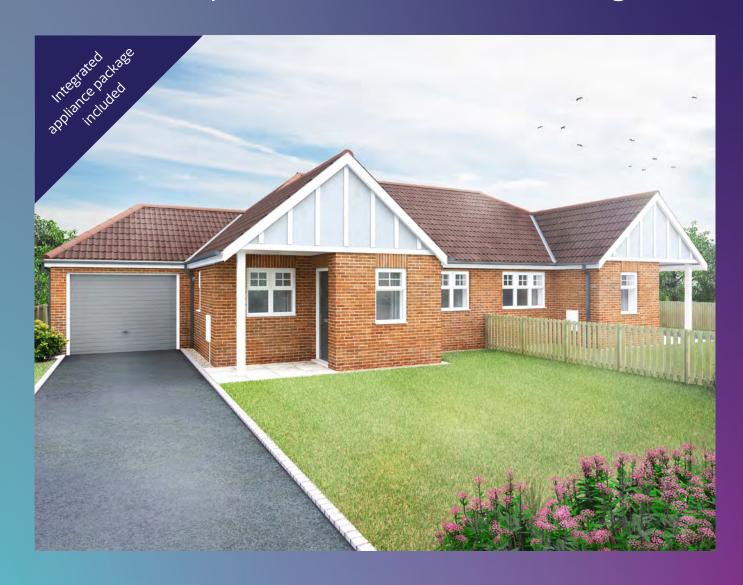

# MILL MEADOWS

THE CORAL 2 | 2 bedroom semi-detached bungalow

### **HOUSE STYLE FEATURES**

Open plan lounge diner

Integrated oven, hob and extractor

Separate kitchen

French doors to rear garden

Hallway with storage cupboard

Single garage

Landscaped front garden

Integrated appliance package

10 year NHBC warranty