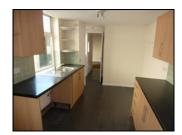

## GROUND FLOOR FLAT 1 CHEAPSIDE WALTHAM GRIMSBY NORTH EAST LINCOLNSHIRE DN37 0LN

A two bedroom ground floor flat located close to all the facilities of central Waltham. With gas central heating and uPVC double glazing it comprises: Shared Entrance Hall, private Entrance Hall, Lounge, Kitchen with units and space for appliances, two double Bedrooms, Bathroom with a white suite and a cellar. There is a paved front garden and on-street parking is nearby along with a bus stop.