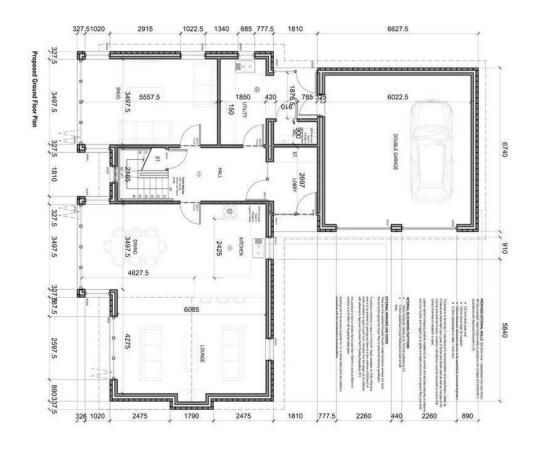

# **ACCOMMODATION**

The accommodation comprises a large Entrance Hall with a return staircase with W.C, a Snug, a Utility Room and a large open plan Living Kitchen/Lounge and Dining area. The first floor level including a Landing, Bedroom one including an Ensuite Shower Room and balcony, Bedroom two including a balcony, Bedroom three and a Family Bathroom. The Second floor comprises a staircase, Bedroom four and Bedroom five. Outside there is a double attached Garage. The property stands on a large corner plot in a desirable location.