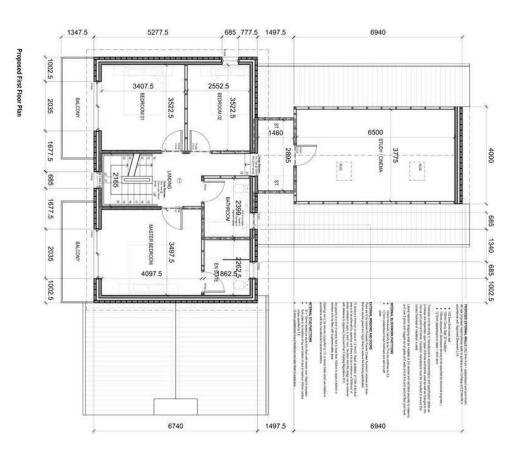

# **ACCOMMODATION**

The accommodation comprises a large Entrance Hall with a return staircase with W.C, a Snug, a Utility Room and a large open plan Living Kitchen/Lounge and Dining area. The first floor level including a Landing, Bedroom one including an Ensuite Shower Room and balcony, Bedroom two including a balcony, Bedroom three and a Family Bathroom. The Second floor comprises a staircase, Bedroom four and Bedroom five. Outside there is a double attached Garage. The property stands on a large corner plot in a desirable location.