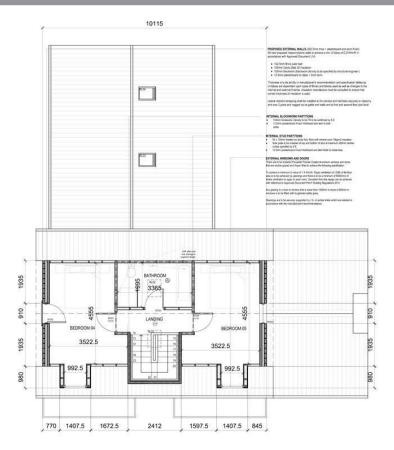

# 36.00m (118' 1") x 22.00m (72' 2")

The plot is broadly level and rectangular in shape. Currently the plot is partly fenced with hedging to the eastern boundary and there are other properties constructed with a road way in place. It is to note that these plans are outlined and changes can be made to the layout and exterior of the plans.

#### PLANNING PERMISSION

The relevant outline permission for the erection of a three storey detached dwelling with roof lights and an attached garage was granted on 7th January 2015 part of a proposal for the hybrid application for the erection of 53 dwellings landscaping, access and associated onside infrastructure. The application and approval can be viewed online on the North East Lincolnshire planning website using the reference DM/1130/14/FUL, it is a hybrid application. The plot is offered for sale on the basis of the planning permission already approved and the vendor will consider proposals to modify to suite any buyers taste with a new desired layout with the correct permissions obtained. This is a fabulous opportunity to join an exclusive collection of individual style modern homes on this sought after development.

# **ACCOMMODATION**

The accommodation comprises a large Entrance Hall with a return staircase with W.C, a Snug, a Utility Room and a large open plan Living Kitchen/Lounge and Dining area. The first floor level including a Landing, Bedroom one including an Ensuite Shower Room and balcony, Bedroom two including a balcony, Bedroom three and a Family Bathroom. The Second floor comprises a staircase, Bedroom four and Bedroom five. Outside there is a double attached Garage. The property stands on a large corner plot in a desirable location.

# LOCATION AND AMENITIES

Plot 8 Claydon Way, Waltham DN37 0FG is situated on The Green. As you turn onto The Green taking the first turning left and the plot is located straight ahead.

Proposed Second Floor Plan