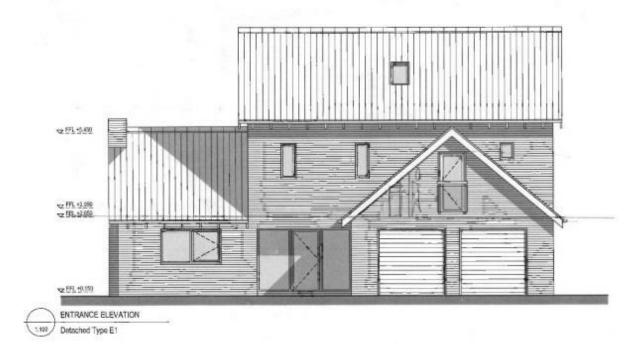

#### PLANNING PERMISSION

The relevant outline permission for the erection of a three storey detached dwelling with roof lights and an attached garage was granted on 7th January 2015 part of a proposal for the hybrid application for the erection of 53 dwellings landscaping, access and associated onside infrastructure. The application and approval can be viewed online on the North East Lincolnshire planning website using the reference DM/1130/14/FUL, it is a hybrid application. The plot is offered for sale on the basis of the planning permission already approved and the vendor will consider proposals to modify to suite any buyers taste with a new desired layout with the correct permissions obtained. This is a fabulous opportunity to join an exclusive collection of individual style modern homes on this sought after development.

# **ACCOMMODATION**

The accommodation comprises a large Entrance Hall with a return staircase with W.C, a Snug, a Utility Room and a large open plan Living Kitchen/Lounge and Dining area. The first floor level including a Landing, Bedroom one including an Ensuite Shower Room and balcony, Bedroom two including a balcony, Bedroom three and a Family Bathroom. The Second floor comprises a staircase, Bedroom four and Bedroom five. Outside there is a double attached Garage. The property stands on a large corner plot in a desirable location.