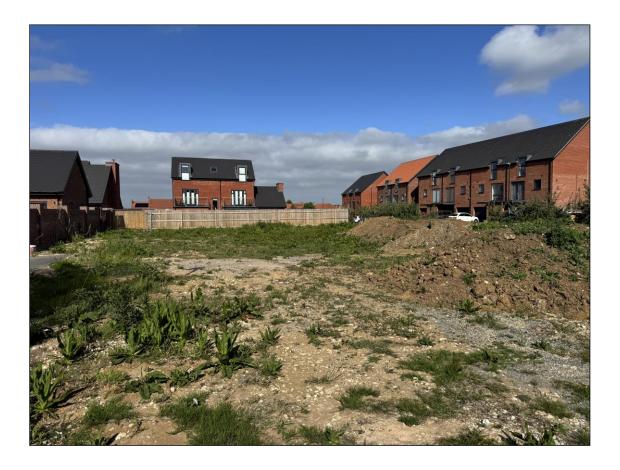

# 36.00m (118' 1") x 22.00m (72' 2")

The plot is broadly level and rectangular in shape. Currently the plot is partly fenced with hedging to the eastern boundary and there are other properties constructed with a road way in place. It is to note that these plans are outlined and changes can be made to the layout and exterior of the plans.

# LOCATION AND AMENITIES

Plot 8 Claydon Way, Waltham DN37 0FG is situated on The Green. As you turn onto The Green taking the first turning left and the plot is located straight ahead.

Proposed Second Floor Plan