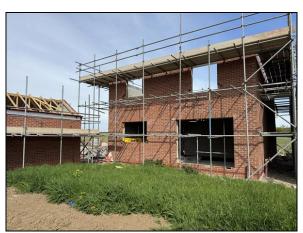

# MARTINMASLIN

PLOT 143 FIELD HEAD ROAD LACEBY GRIMSBY DN37 7SS

A superb brand new detached three storey family home occupying a pleasant position on this new development. Featuring an excellent Living Kitchen, generous Lounge, three Bedrooms and Ensuite on the first floor and second floor a Guest Bedroom with Ensuite and Dressing Room. Enjoying a pleasant south-facing rear garden with detached garage.

# The Property

Plot 143 is a brand new detached family home enjoying a south-facing plot on this sought after development. The accommodation briefly comprises: Entrance hall with Cloakroom and W.C where the staircase leads to the first floor, a generous Lounge to the front and a superb open plan Living Kitchen with patio doors onto the rear Garden. On the first floor there are three Bedrooms including Principle Bedroom with Ensuite and a further Family Bathroom. On the second floor level, is a fourth Guest Bedroom with its own private large Ensuite Shower Room and Dressing Room. Outside there is a detached Garage approached from a paved driveway. The front and rear gardens will be seeded and fencing defining the boundaries.