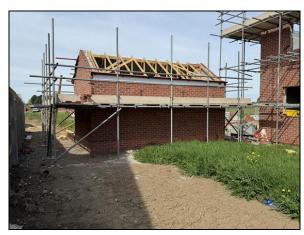

# MARTINMASLIN

PLOT 143 FIELD HEAD ROAD LACEBY GRIMSBY DN37 7SS

A superb brand new detached three storey family home occupying a pleasant position on this new development. Featuring an excellent Living Kitchen, generous Lounge, three Bedrooms and Ensuite on the first floor and second floor a Guest Bedroom with Ensuite and Dressing Room. Enjoying a pleasant south-facing rear garden with detached garage.

# The Property

Plot 143 is a brand new detached family home enjoying a south-facing plot on this sought after development. The accommodation briefly comprises: Entrance hall with Cloakroom and W.C where the staircase leads to the first floor, a generous Lounge to the front and a superb open plan Living Kitchen with patio doors onto the rear Garden. On the first floor there are three Bedrooms including Principle Bedroom with Ensuite and a further Family Bathroom. On the second floor level, is a fourth Guest Bedroom with its own private large Ensuite Shower Room and Dressing Room. Outside there is a detached Garage approached from a paved driveway. The front and rear gardens will be seeded and fencing defining the boundaries.