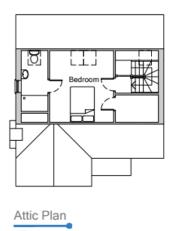

# SECOND FLOOR LEVEL

# BEDROOM FOUR/GUEST BEDROOM

4.01m (13'2") x 3.76m (12'4")

# **ENSUITE SHOWER ROOM**

4.01m (13'2") x 1.45m (4'9")

Featuring W.C, vanity wash hand basin and shower cubicle.

## **DRESSING ROOM**

2.36m (7'9") x 1.63m (5'4")