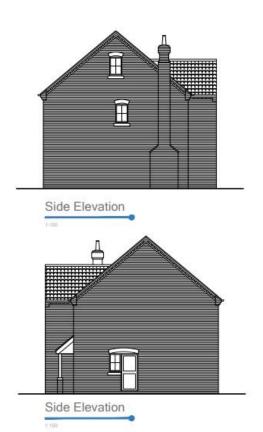

# MARTINMASLIN

PLOT 143 FIELD HEAD ROAD LACEBY GRIMSBY DN37 7SS

A superb brand new detached three storey family home occupying a pleasant position on this new development. Featuring an excellent Living Kitchen, generous Lounge, three Bedrooms and Ensuite on the first floor and second floor a Guest Bedroom with Ensuite and Dressing Room. Enjoying a pleasant south-facing rear garden with detached garage.

# The Property

Plot 143 is a brand new detached family home enjoying a south-facing plot on this sought after development. The accommodation briefly comprises: Entrance hall with Cloakroom and W.C where the staircase leads to the first floor, a generous Lounge to the front and a superb open plan Living Kitchen with patio doors onto the rear Garden. On the first floor there are three Bedrooms including Principle Bedroom with Ensuite and a further Family Bathroom. On the second floor level, is a fourth Guest Bedroom with its own private large Ensuite Shower Room and Dressing Room. Outside there is a detached Garage approached from a paved driveway. The front and rear gardens will be seeded and fencing defining the boundaries.