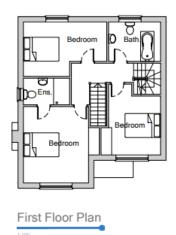

#### FIRST FLOOR

## **LANDING**

#### PRINCIPLE BEDROOM ONE

4.50m (14'9") x 3.12m (10'3")narrowing to (7'6")

With radiator and double glazed window.

# **ENSUITE SHOWER ROOM**

2.57m (8'5") x 1.27m (4'2")

Featuring a W.C, vanity, wash hand basin and shower cubicle with shower unit.

# **BEDROOM TWO**

4.29m (14'1") x 3.71m (12'2")

With radiator and double glazed window.

## **BEDROOM THREE**

3.43m (11'3") x 3.25m (10'8")

With radiator and double glazed window.

# **BATHROOM**

2.90m (9'6") x 2.29m (7'6")

With W.C, vanity wash hand basin and panelled bath with shower over.