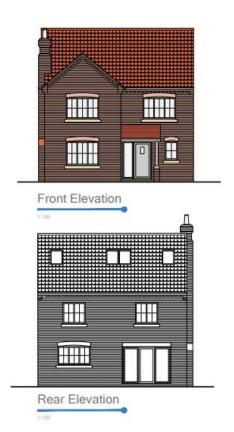

# MARTINMASLIN

PLOT 143 FIELD HEAD ROAD LACEBY GRIMSBY DN37 7SS

A superb brand new detached three storey family home occupying a pleasant position on this new development. Featuring an excellent Living Kitchen, generous Lounge, three Bedrooms and Ensuite on the first floor and second floor a Guest Bedroom with Ensuite and Dressing Room. Enjoying a pleasant south-facing rear garden with detached garage.

# The Property

Plot 143 is a brand new detached family home enjoying a south-facing plot on this sought after development. The accommodation briefly comprises: Entrance hall with Cloakroom and W.C where the staircase leads to the first floor, a generous Lounge to the front and a superb open plan Living Kitchen with patio doors onto the rear Garden. On the first floor there are three Bedrooms including Principle Bedroom with Ensuite and a further Family Bathroom. On the second floor level, is a fourth Guest Bedroom with its own private large Ensuite Shower Room and Dressing Room. Outside there is a detached Garage approached from a paved driveway. The front and rear gardens will be seeded and fencing defining the boundaries.