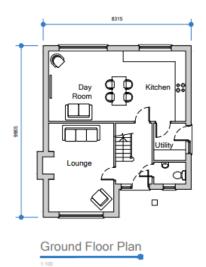

# **ENTRANCE HALLWAY**

3.56m (11'8") x 1.83m (6'0")

Where the staircase leads to the first floor.

#### **CLOAKROOM**

1.88m (6'2") x 1.22m (4'0")

#### **LOUNGE**

4.98m (16'4") x 3.71m (12'2")

A good sized family lounge with double glazed front window.

# LIVING KITCHEN

7.70m (25'3") x 4.06m (13'4")

To be fitted with a range of base and wall mounted units including integrated appliances.

#### **UTILITY ROOM**

2.18m (7'2") x 1.88m (6'2")