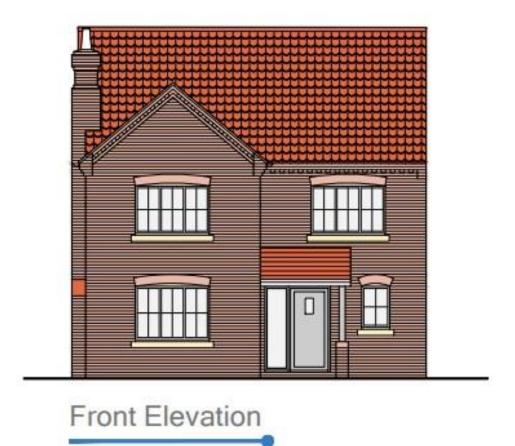

# MARTINMASLIN

PLOT 143 FIELD HEAD ROAD LACEBY GRIMSBY DN37 7SS

A superb brand new detached three storey family home occupying a pleasant position on this new development. Featuring an excellent Living Kitchen, generous Lounge, three Bedrooms and Ensuite on the first floor and second floor a Guest Bedroom with Ensuite and Dressing Room. Enjoying a pleasant south-facing rear garden with detached garage.

# The Property

Plot 143 is a brand new detached family home enjoying a south-facing plot on this sought after development. The accommodation briefly comprises: Entrance hall with Cloakroom and W.C where the staircase leads to the first floor, a generous Lounge to the front and a superb open plan Living Kitchen with patio doors onto the rear Garden. On the first floor there are three Bedrooms including Principle Bedroom with Ensuite and a further Family Bathroom. On the second floor level, is a fourth Guest Bedroom with its own private large Ensuite Shower Room and Dressing Room. Outside there is a detached Garage approached from a paved driveway. The front and rear gardens will be seeded and fencing defining the boundaries.