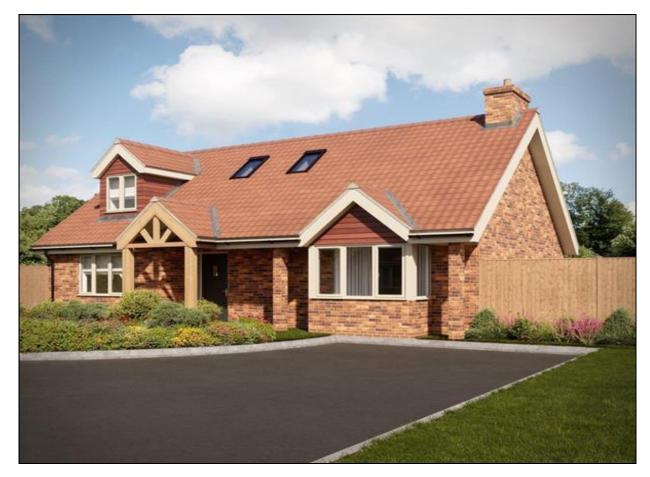

## MARTINMASLIN

PLOT 8
OLD DAIRY LANE
CHURCH LANE
STALLINGBOROUGH
GRIMSBY
DN41 8AA

Welcome to Old Dairy Lane, a prestigious and private development offering a fine collection of stunning detached homes with bespoke quality and meticulous attention to detail, nestled in the grounds of Wentworth House lying just off Church Lane, one of the most sought after parts of the village. Each property built to the highest calibre is within easy access to the local shops and top rated schools. Plot 8 is no acception, a stunning detached dormer bungalow enjoying a good size plot with a North-East facing rear garden. Thoughtfully designed featuring three generous bedrooms and two bathrooms built by local builder CAG Developments. The accommodation briefly includes an attractive oak porch with a welcoming Hallway and staircase, Cloakroom/W.C, a Utility Room, a generous bay fronted Lounge with a fireplace and excellent Living Kitchen/Day Room opening onto the rear garden. Specially designed with a ground floor Bedroom and En Suite, ideal for future proofing with two further Bedrooms and a Bathroom on the first floor. The gardens will be lawned with patios to a high quality finish and fencing screened by a generous paved driveway to ensure private parking. For more information or to arrange a viewing, contact us today!