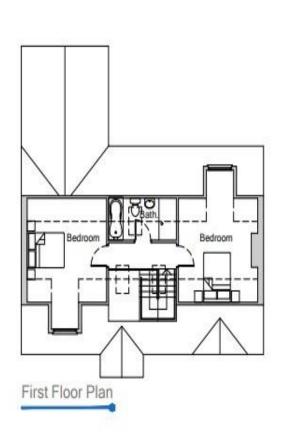

**EN-SUITE** 

3.25m (10' 8") x 1.00m (3' 3")

FIRST FLOOR LEVEL

**BEDROOM TWO** 

4.10m (13' 5") x 4.10m (13' 5")

**BEDROOM THREE** 

4.10m (13' 5") x 4.10m (13' 5")

**BATHROOM** 

3.50m (11' 6") x 1.65m (5' 5")

OUTSIDE

Outside the property will occupy a good sized, left hand plot with an East facing rear garden and driveway screened by timber gates.

All measurements are approximate and taken from the architects drawings.