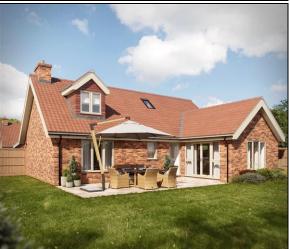

3.50m (11' 6") x 1.65m (5' 5")

OUTSIDE

Outside the property will occupy a good sized, left hand plot with an East facing rear garden and driveway screened by timber gates.

All measurements are approximate and taken from the architects drawings.