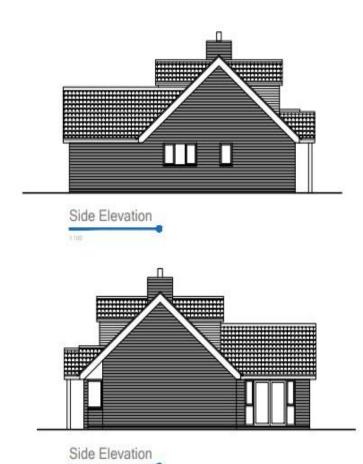

## MARTINMASLIN

PLOT 8
OLD DAIRY LANE
CHURCH LANE
STALLINGBOROUGH
GRIMSBY
DN41 8AA

Welcome to Old Dairy Lane, a prestigious and private development offering a fine collection of stunning detached homes with bespoke quality and meticulous attention to detail, nestled in the grounds of Wentworth House lying just off Church Lane, one of the most sought after parts of the village. Each property built to the highest calibre is within easy access to the local shops and top rated schools. Plot 8 is no acception, a stunning detached dormer bungalow enjoying a good size plot with a North-East facing rear garden. Thoughtfully designed featuring three generous bedrooms and two bathrooms built by local builder CAG Developments. The accommodation briefly includes an attractive oak porch with a welcoming Hallway and staircase, Cloakroom/W.C, a Utility Room, a generous bay fronted Lounge with a fireplace and excellent Living Kitchen/Day Room opening onto the rear garden. Specially designed with a ground floor Bedroom and En Suite, ideal for future proofing with two further Bedrooms and a Bathroom on the first floor. The gardens will be lawned with patios to a high quality finish and fencing screened by a generous paved driveway to ensure private parking. For more information or to arrange a viewing, contact us today!