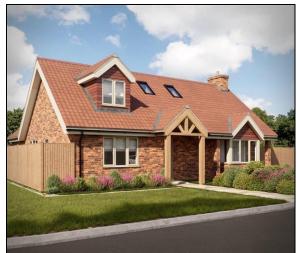

## MARTINMASLIN

PLOT 8
OLD DAIRY LANE
CHURCH LANE
STALLINGBOROUGH
GRIMSBY
DN41 8AA

Welcome to Old Dairy Lane, a prestigious and private development offering a fine collection of stunning detached homes with bespoke quality and meticulous attention to detail, nestled in the grounds of Wentworth House lying just off Church Lane, one of the most sought after parts of the village. Each property built to the highest calibre is within easy access to the local shops and top rated schools. Plot 8 is no acception, a stunning detached dormer bungalow enjoying a good size plot with a North-East facing rear garden. Thoughtfully designed featuring three generous bedrooms and two bathrooms built by local builder CAG Developments. The accommodation briefly includes an attractive oak porch with a welcoming Hallway and staircase, Cloakroom/W.C, a Utility Room, a generous bay fronted Lounge with a fireplace and excellent Living Kitchen/Day Room opening onto the rear garden. Specially designed with a ground floor Bedroom and En Suite, ideal for future proofing with two further Bedrooms and a Bathroom on the first floor. The gardens will be lawned with patios to a high quality finish and fencing screened by a generous paved driveway to ensure private parking. For more information or to arrange a viewing, contact us today!