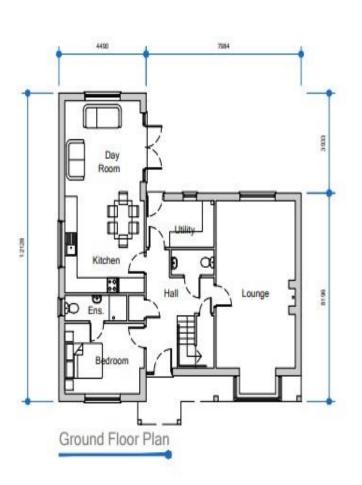

LOUNGE

6.50m (21' 4") x 4.80m (15' 9")

LIVING KITCHEN/ DAY ROOM

7.45m (24' 5") x 3.89m (12' 9")

**UTILITY ROOM** 

3.50m (11' 6") x 1.80m (5' 11")

GROUND FLOOR BEDROOM

3.89m (12' 9") x 2.77m (9' 1")

**EN-SUITE** 

3.25m (10' 8") x 1.00m (3' 3")

FIRST FLOOR LEVEL

**BEDROOM TWO** 

4.10m (13' 5") x 4.10m (13' 5")

**BEDROOM THREE** 

4.10m (13' 5") x 4.10m (13' 5")

**BATHROOM** 

3.50m (11' 6") x 1.65m (5' 5")

OUTSIDE

Outside the property will occupy a good sized, left hand plot with an East facing rear garden and driveway screened by timber gates.

All measurements are approximate and taken from the architects drawings.