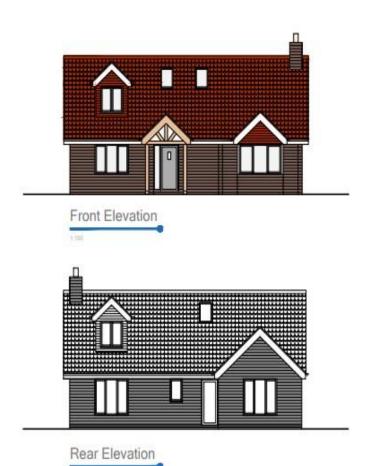

## MARTINMASLIN

PLOT 8
OLD DAIRY LANE
CHURCH LANE
STALLINGBOROUGH
GRIMSBY
DN41 8AA

Welcome to Old Dairy Lane, a prestigious and private development offering a fine collection of stunning detached homes with bespoke quality and meticulous attention to detail, nestled in the grounds of Wentworth House lying just off Church Lane, one of the most sought after parts of the village. Each property built to the highest calibre is within easy access to the local shops and top rated schools. Plot 8 is no acception, a stunning detached dormer bungalow enjoying a good size plot with a North-East facing rear garden. Thoughtfully designed featuring three generous bedrooms and two bathrooms built by local builder CAG Developments. The accommodation briefly includes an attractive oak porch with a welcoming Hallway and staircase, Cloakroom/W.C, a Utility Room, a generous bay fronted Lounge with a fireplace and excellent Living Kitchen/Day Room opening onto the rear garden. Specially designed with a ground floor Bedroom and En Suite, ideal for future proofing with two further Bedrooms and a Bathroom on the first floor. The gardens will be lawned with patios to a high quality finish and fencing screened by a generous paved driveway to ensure private parking. For more information or to arrange a viewing, contact us today!

\*\*Completion early Spring\*\*\*

£375,000

VIEWING STRICTLY BY PRIOR APPOINTMENT WITH VENDOR'S SOLE AGENTS

The accommodation briefly comprises:-

**GROUND FLOOR** 

**ENTRANCE HALL** (WITH STAIRCASE)

CLOAKROOM/W.C