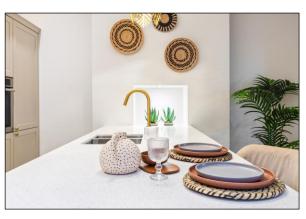

#### LIVING KITCHEN

# 7.60m (24' 11") x 5.80m (19' 0")

An amazing open plan kitchen with living and dining areas enjoying great views. There will be a range of modern units in a range of colours and designs and built-in appliances including eye-level oven, electric induction hob, fridge, freezer, dishwasher, washing machine with option for a tumble dryer (subject to space see descriptions). The room will be ideal for entertaining with sitting and dining areas and will be able to accommodate freestanding furniture.