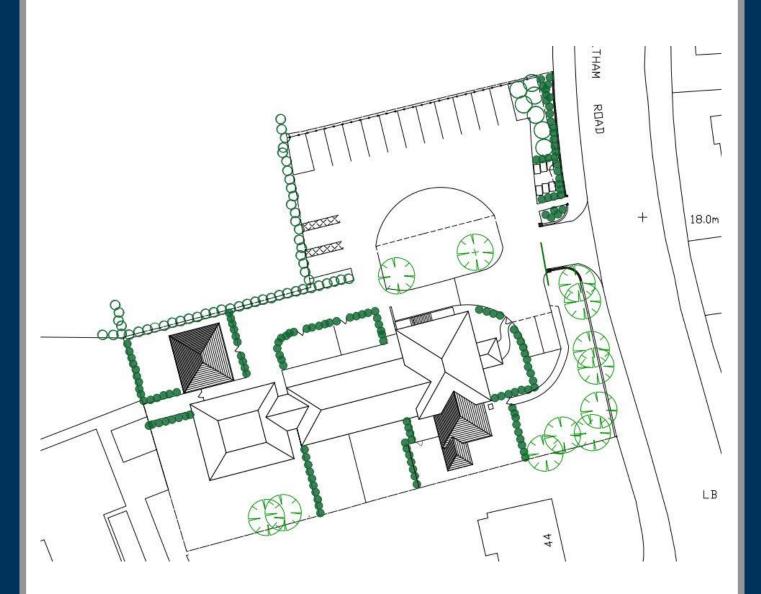

# LOCATION AND AMENITIES

Copper Beech Court is found in this heart of Scartho offering a wide range of local shops, schools, pubs and a diverse range of local takeaways.

APARTMENT 1 / SHOW HOME

APARTMENT 1 / SHOW HOME