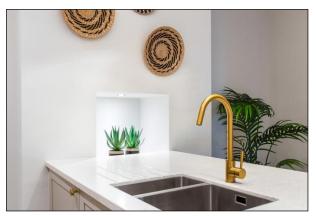

#### LIVING KITCHEN

# 7.60m (24' 11") x 5.80m (19' 0")

An amazing open plan kitchen with living and dining areas enjoying great views. There will be a range of modern units in a range of colours and designs and built-in appliances including eye-level oven, electric induction hob, fridge, freezer, dishwasher, washing machine with option for a tumble dryer (subject to space see descriptions). The room will be ideal for entertaining with sitting and dining areas and will be able to accommodate freestanding furniture.