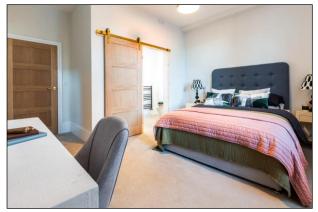

#### **BEDROOM ONE**

**6.00m (19' 8") x 3.80m (12' 6")** Currently designed as the principal bedroom with an Ensuite Shower Room.

#### **EN-SUITE SHOWER ROOM**

With a modern white suite comprising thermostatic shower, tiled wet area, WC, & vanity unit.