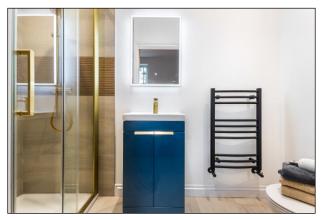

#### **EN-SUITE SHOWER ROOM**

With a modern white suite comprising thermostatic shower, tiled wet area, WC, & vanity unit.

#### SHOWER ROOM

#### 2.80m (9' 2") x 2.40m (7' 10")

A contemporary bathroom to include, tiled wet areas, W.C, freestanding shaped bath, vanity unity with sink, heated towel rail, LED illuminated mirror and quality flooring.