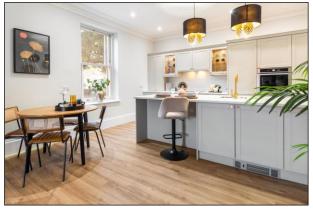

#### LIVING KITCHEN

# 7.60m (24' 11") x 5.80m (19' 0")

An amazing open plan kitchen with living and dining areas enjoying great views. There will be a range of modern units in a range of colours and designs and built-in appliances including eye-level oven, electric induction hob, fridge, freezer, dishwasher, washing machine with option for a tumble dryer (subject to space see descriptions). The room will be ideal for entertaining with sitting and dining areas and will be able to accommodate freestanding furniture.