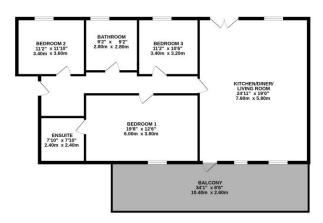

#### **ENTRANCE HALL**

#### extending to 10.00m

A spacious central landing with boot and cloaks space.

#### LIVING KITCHEN

# 7.60m (24' 11") x 5.80m (19' 0")

An amazing open plan kitchen with living and dining areas enjoying great views. There will be a range of modern units in a range of colours and designs and built-in appliances including eye-level oven, electric induction hob, fridge, freezer, dishwasher, washing machine with option for a tumble dryer (subject to space see descriptions). The room will be ideal for entertaining with sitting and dining areas and will be able to accommodate freestanding furniture.

#### BALCONY

#### 10.36m (34'0") x 2.57m (8'5")

A spacious balcony with its own west facing aspect ideal for al fresco entertaining.

#### **BEDROOM ONE**

**6.00m (19' 8") x 3.80m (12' 6")** Currently designed as the principal bedroom with an Ensuite Shower Room.

#### **EN-SUITE SHOWER ROOM**

With a modern white suite comprising thermostatic shower, tiled wet area, WC, & vanity unit.

#### **BEDROOM TWO**

**3.60m (11' 10") x 3.60m (11' 10")** Another good size double bedroom.

#### **BEDROOM THREE**

3.40m (11' 2") x 3.20m (10' 6")

#### SHOWER ROOM

#### 2.80m (9' 2") x 2.40m (7' 10")

A contemporary bathroom to include, tiled wet areas, W.C, freestanding shaped bath, vanity unity with sink, heated towel rail, LED illuminated mirror and quality flooring.

APARTMENT 1 / SHOW HOME

APARTMENT 1 / SHOW HOME

APARTMENT 1 / SHOW HOME

APARTMENT 6 1647 sq.ft. (153.0 sq.m.) approx.

While every addrengt has been made to ensure the accuracy of the locoption constants beer, measurements of access, wedever, scorer and any other terms on engenomena and romposeding is taken to any ency, pressure on expension of the accuracy expension of the and access provide the condition score and prospective partnerse. The same remote, systems and apparently and accuracy and the condition of the accuracy and the condition of the accuracy expension of the accuracy accuracy and the condition of the accuracy prospective partnerse. The same remote, systems and apparently of the condition of the accuracy accuracy and to the generality or difference (and the accuracy).