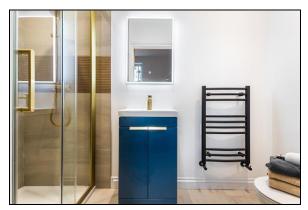

# SHOWER ROOM

2.80m (9' 2") x 1.90m (6' 3")

With a designer walk-in shower, vanity unit and toilet.

# **LOCATION AND AMENITIES**

Copper Beech Court is found in this heart of the conservation area of Scartho offering a wide range of local shops, schools, pubs and a diverse range of local takeaways.

SHOWER ROOM