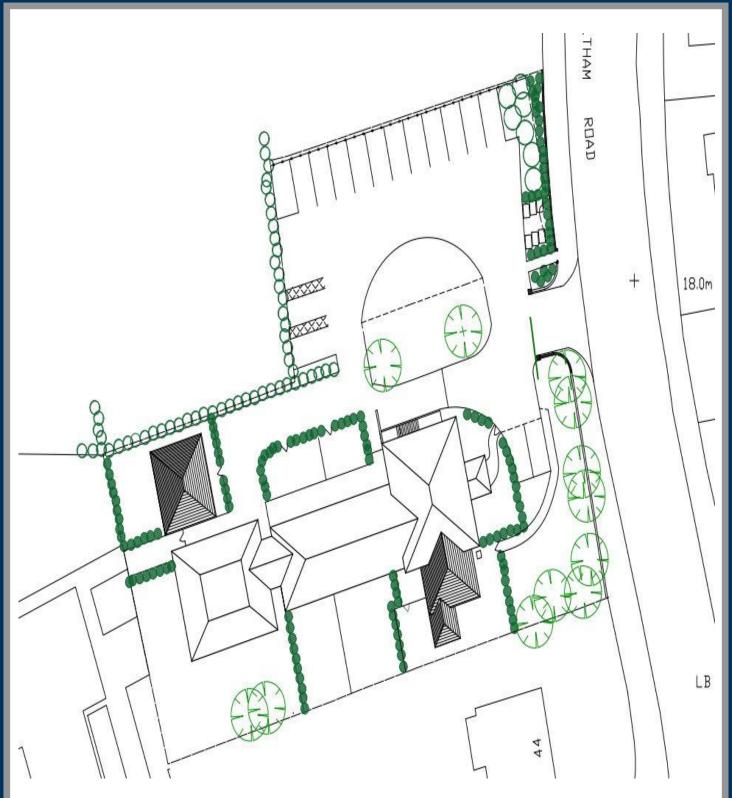

# **AGENTS NOTE**

Internal photographs of a similar development are available to demonstrate the finished quality of the property.

The site plan pictured will be updated to show the garden boundaries accordingly.

# **LOCATION AND AMENITIES**

Copper Beech Court is found in this heart of the conservation area of Scartho offering a wide range of local shops, schools, pubs and a diverse range of local takeaways.

SHOWER ROOM