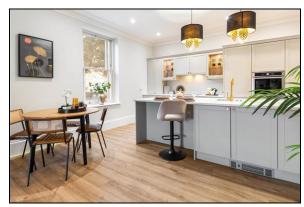

# LIVING KITCHEN

11.40m (37' 5") x 4.80m (15' 9")

A fabulous kitchen spanning the full width of the property retaining some of the original features including the fireplace and coving. Featuring a good range of modern units and a range of built-in appliances. The room will be ideal for entertaining with sitting and dining areas and will be able to accommodate freestanding furniture.

LIVING KITCHEN