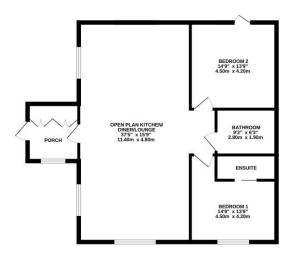

## **APARTMENT ONE**

A ground floor apartment forming the ultimate face of the development with its own bespoke entrance doors, a spacious apartment together with a private garden and allocated parking.

# **ACCOMMODATION**

### **ENTRANCE HALL**

1.30m (4' 3") x 1.20m (3' 11")

A welcoming hallway with cloak and boot storage space.

# LIVING KITCHEN

11.40m (37' 5") x 4.80m (15' 9")

A fabulous kitchen spanning the full width of the property retaining some of the original features including the fireplace and coving. Featuring a good range of modern units and a range of built-in appliances. The room will be ideal for entertaining with sitting and dining areas and will be able to accommodate freestanding furniture.

# **BEDROOM ONE**

4.50m (14' 9") x 4.20m (13' 9") MAX

Currently designed as the principal bedroom with an Ensuite Shower Room.

### **BEDROOM TWO**

4.50m (14' 9") x 4.20m (13' 9")

Another good size double bedroom with a single door opening onto a South facing private patio.

# SHOWER ROOM

2.80m (9' 2") x 1.90m (6' 3")

With a designer walk-in shower, vanity unit and toilet.

## **OUTSIDE**

There will be a gated and private hedged front courtyard garden with a winding pathway. In addition there will be a side paved area provided for parking.