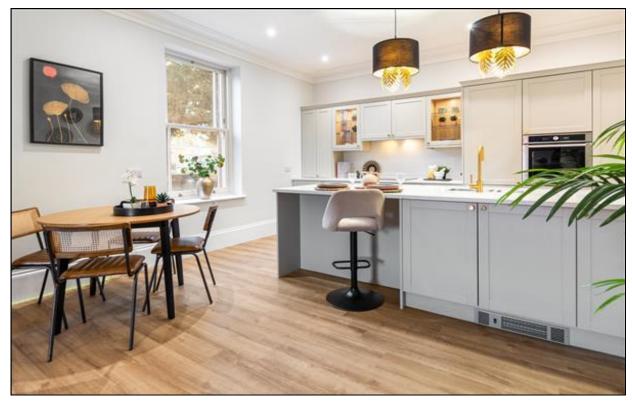

# LIVING KITCHEN

11.40m (37' 5") x 4.80m (15' 9")

A fabulous kitchen spanning the full width of the property retaining some of the original features including the fireplace and coving. Featuring a good range of modern units and a range of built-in appliances. The room will be ideal for entertaining with sitting and dining areas and will be able to accommodate freestanding furniture.

# **AGENTS NOTE**

Internal photographs of a similar development are available to demonstrate the finished quality of the property.

The site plan pictured will be updated to show the garden boundaries accordingly.