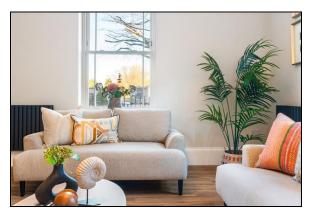

# LIVING KITCHEN

11.40m (37' 5") x 4.80m (15' 9")

A fabulous kitchen spanning the full width of the property retaining some of the original features including the fireplace and coving. Featuring a good range of modern units and a range of built-in appliances. The room will be ideal for entertaining with sitting and dining areas and will be able to accommodate freestanding furniture.

LIVING KITCHEN