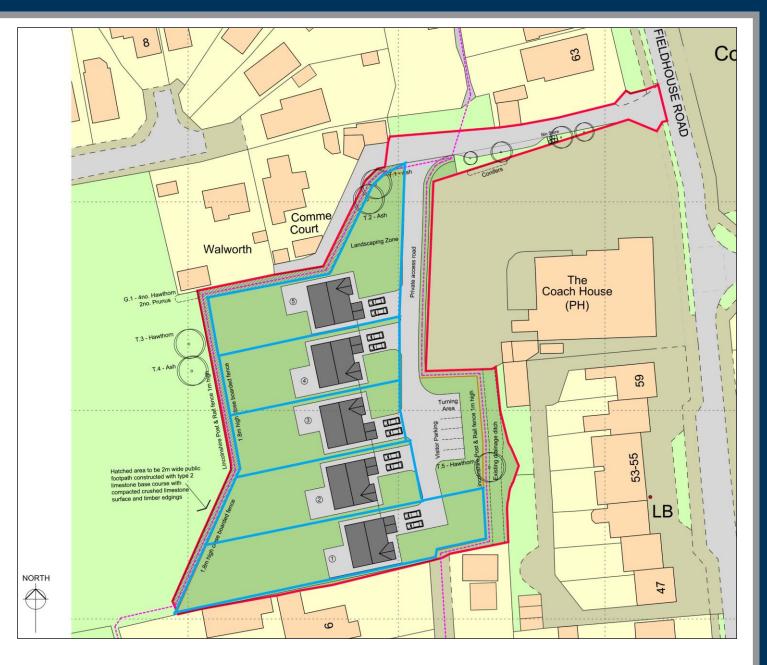

### THE DEVELOPMENT

Offered as a development opportunity for local builders to acquire land in a prime location with outline planning for 5 executive detached houses.

## PLANNING PERMISSION

The relevant outline Planning Permission is in place. The notice of decision was received in April 2023 under the application number DM/0493/22/OUT. The development itself should begin within three years of this date and two years from the final approved matters.

#### **GENERAL INFORMATION**

We are advised the plot is Freehold subject to Solicitors verification. All Mains services are believed to be available but purchasers should make their own enquiries. The development's private road (which will have a street name) will be shared by the five plots and there will be visitor parking and a turning area for deliveries etc. The Local Authority is the North East Lincolnshire Council (Council Tax Band to be determined).