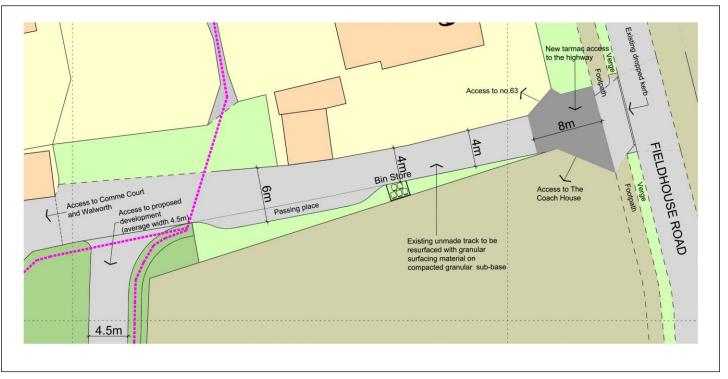

#### **GENERAL INFORMATION**

We are advised the plot is Freehold subject to Solicitors verification. All Mains services are believed to be available but purchasers should make their own enquiries. The development's private road (which will have a street name) will be shared by the five plots and there will be visitor parking and a turning area for deliveries etc. The Local Authority is the North East Lincolnshire Council (Council Tax Band to be determined).