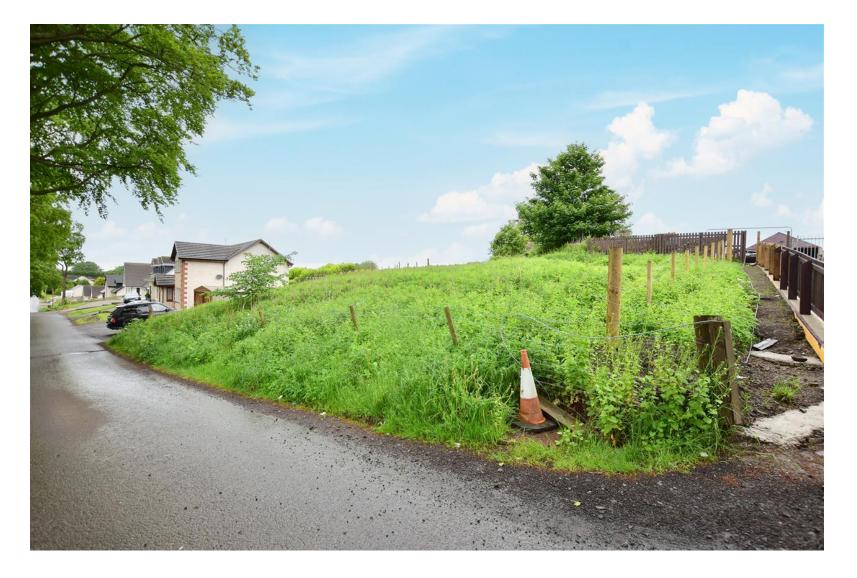

#### Greenhill Road - Plot of Land, Cleland, ML1 5NF

Move On are delighted to present to the market this opportunity to purchase a sizeable building plot, with outline planning permission for a detached villa in Hareshaw, Cleland, near Motherwell. - Greenhill Road.

This is an excellent chance to design and build your dream home, set within a highly desirable location. The plot extends to circa 985 square metres, features fantastic countryside views and will come with electricity and water services connected. The plot sits on Greenhill Road next to a number of other individually built homes, and farmland.