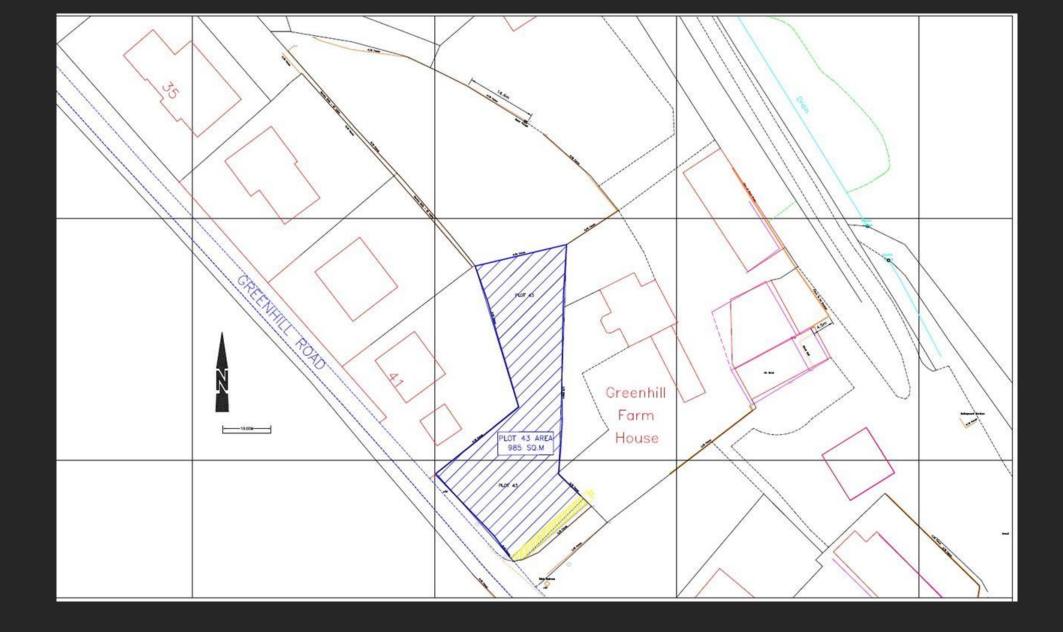

#### **KEY FEATURES**

- Sizeable, serviced building plot in desirable location
- Plot size: circa 985 Square metres
- planning permission for a detached villa
- Electricity, water and sewerage services connected
- Lovely open outlook to the front across farmland
- Quiet village location yet close to local amenities
- Nearby towns include Motherwell, Bellshill and Wishaw
- Perfectly place for those commuting just a few moments' drive from the M8 motorway connecting Glasgow, Edinburgh and the central belt
- Close to Cleland Train Station which has frequent services to Glasgow and Edinburgh
- A great opportunity to design and build your dream home

#### Greenhill Road - Plot of Land, Cleland, ML1 5NF

Move On are delighted to present to the market this opportunity to purchase a sizeable building plot, with outline planning permission for a detached villa in Hareshaw, Cleland, near Motherwell. - Greenhill Road.

This is an excellent chance to design and build your dream home, set within a highly desirable location. The plot extends to circa 985 square metres, features fantastic countryside views and will come with electricity and water services connected. The plot sits on Greenhill Road next to a number of other individually built homes, and farmland.

All boundaries should be verified by your conveyancing solicitor prior to purchase.

166 Merry Street, Motherwell, ML1 1NA