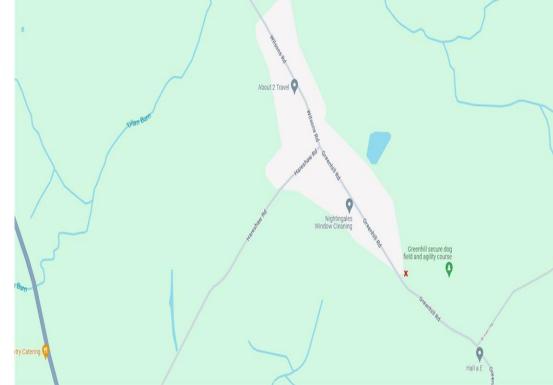

#### Greenhill Road - Plot of Land, Cleland, ML1 5NF

Move On are delighted to present to the market this opportunity to purchase a sizeable building plot, with outline planning permission for a detached villa in Hareshaw, Cleland, near Motherwell. - Greenhill Road.

This is an excellent chance to design and build your dream home, set within a highly desirable location. The plot extends to circa 985 square metres, features fantastic countryside views and will come with electricity and water services connected. The plot sits on Greenhill Road next to a number of other individually built homes, and farmland.

#### SERVICES:

There is a new Scottish Water Toby connected to roadside with connection fees paid.

Electricity connection ready side of road.

Connected to Scottish Water sewer main at top of road, connection fees paid + there is a yearly service charge to accompany services and pumps sewage up over humpback bridge in Greenhill Road to Scottish Water Sewage storage /treatment tank.