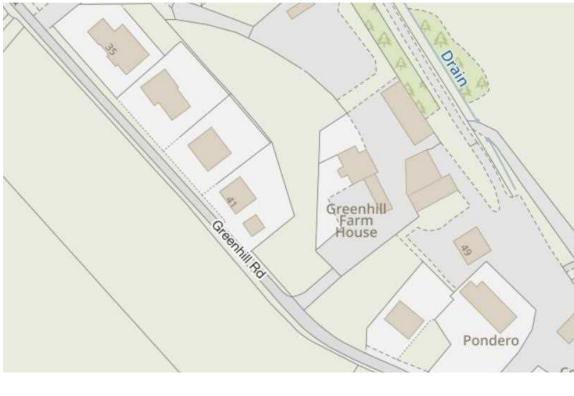

This is an excellent chance to design and build your dream home, set within a highly desirable location. The plot extends to circa 985 square metres, features fantastic countryside views and will come with electricity and water services connected. The plot sits on Greenhill Road next to a number of other individually built homes, and farmland.