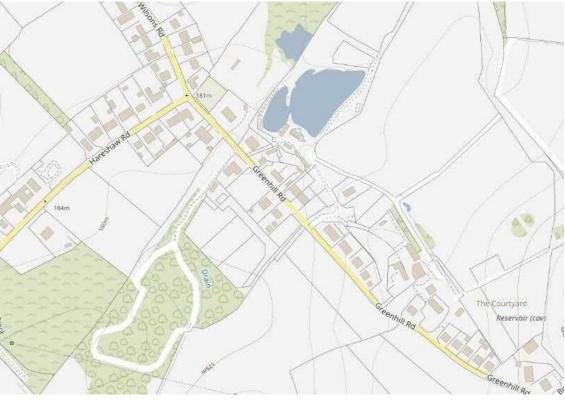

Hareshaw lies on the outskirts of Motherwell and is perfectly placed for those commuting to Glasgow or Edinburgh, being just a few minutes' drive from the M8 motorway, and close to Cleland train station. There are local amenities nearby in the villages of Cleland, Newarthill, Holytown and Newmains, including shops, restaurants, and schooling. Larger towns in the vicinity include Motherwell, Bellshill and Wishaw, which offer a wider range of retail and leisure facilities including Strathclyde Country Park, Golf courses such as Torrance Park, Dalziel Park, Wishaw and Colvilles, Sports centres at Wishaw, Ravenscraig and Motherwell Aquatec, and most major supermarkets.