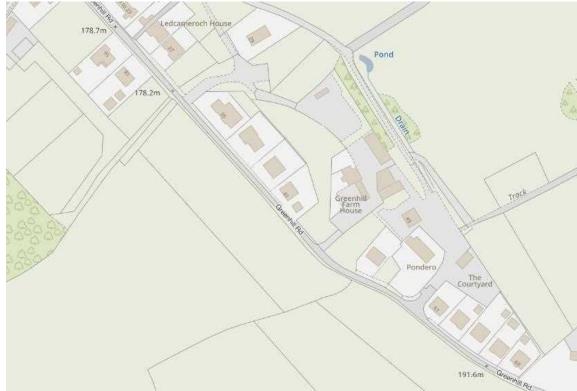

This is an excellent chance to design and build your dream home, set within a highly desirable location. The plot extends to circa 985 square metres, features fantastic countryside views and will come with electricity and water services connected. The plot sits on Greenhill Road next to a number of other individually built homes, and farmland.