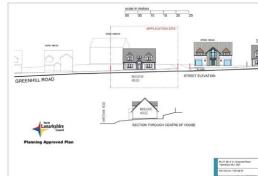

#### Greenhill Road - Plot of Land, Cleland, ML1 5NF

Move On are delighted to present to the market this opportunity to purchase a sizeable building plot, with outline planning permission for a detached villa in Hareshaw, Cleland, near Motherwell. - Greenhill Road.

This is an excellent chance to design and build your dream home, set within a highly desirable location. The plot extends to circa 985 square metres, features fantastic countryside views and will come with electricity and water services connected. The plot sits on Greenhill Road next to a number of other individually built homes, and farmland.