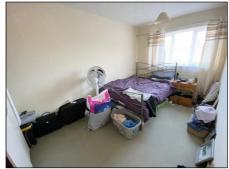

*Bedroom 1: 4.17m (13'8'') x 2.41m (7'11'') Having radiator.* 

**Bedroom 2: 2.90m (9'6'') x 2.31m (7'7'')** Having radiator.

Council Tax Band A.

Lounge Diner

Kitchen

Bedroom 1

Bedroom 2

Bathroom