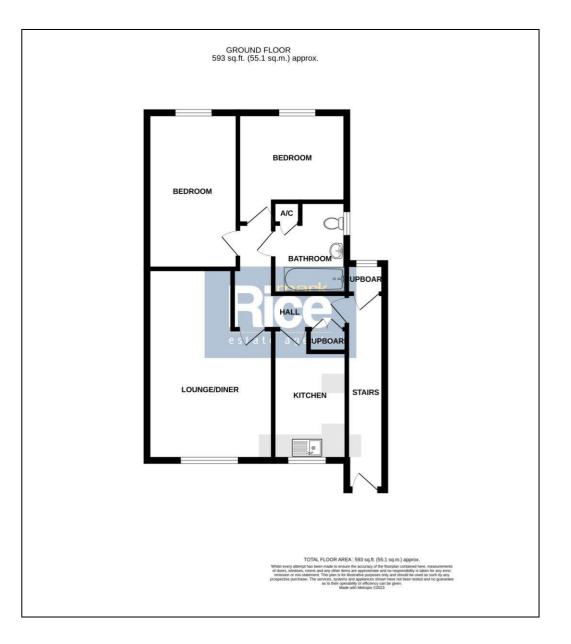

# £73,500

Located within this popular over 55's development within walking distance of the town centre and in a cul-desac setting, a Two Bedroom First Floor Apartment with Gas Central Heating and Double Glazing. The property is sold with a Sitting Tenant in place. The accommodation comprises Ground Floor Lobby Area, First Floor Landing with Store, Entrance Hall, Lounge Diner, Kitchen, Two Bedrooms and Bathroom and this is an ideal opportunity for the investment buyer.

An entrance door provides access to the Lobby Area with stairs to the First Floor Lobby with built-in cupboard.

### Hall:

Having loft access, built-in cupboard, radiator and thermostat.

Lounge Diner: 5.11m (16'9'') x 3.35m (11'0'') narrowing to 2.29m (7'6'') Having radiator and coved ceiling.

## *Kitchen: 3.51m (11'6'') x 1.96m (6'5'')*

Having wall and base units, worktop, cooker hood, boiler, plumbing for washing machine, space for cooker, tiled splashbacks, radiator, larder unit and inset sink with monobloc tap.

*Bedroom 1: 4.17m (13'8'') x 2.41m (7'11'') Having radiator.* 

**Bedroom 2: 2.90m (9'6'') x 2.31m (7'7'')** Having radiator.

## Bathroom:

Having bath with electric shower over, pedestal hand washbasin, low level w.c, airing cupboard, tiled splashbacks, white towel radiator and shaver point with light.