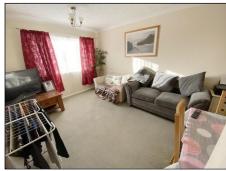

### Hall:

Having loft access, built-in cupboard, radiator and thermostat.

Lounge Diner: 5.11m (16'9'') x 3.35m (11'0'') narrowing to 2.29m (7'6'') Having radiator and coved ceiling.

Council Tax Band A.

Lounge Diner

Kitchen

Bedroom 1

Bedroom 2

Bathroom