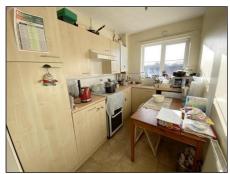

## *Kitchen: 3.51m (11'6'') x 1.96m (6'5'')*

Having wall and base units, worktop, cooker hood, boiler, plumbing for washing machine, space for cooker, tiled splashbacks, radiator, larder unit and inset sink with monobloc tap.

Council Tax Band A.

Lounge Diner

Kitchen

Bedroom 1

Bedroom 2

Bathroom