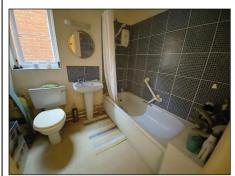

## Bathroom:

Having bath with electric shower over, pedestal hand washbasin, low level w.c, airing cupboard, tiled splashbacks, white towel radiator and shaver point with light.