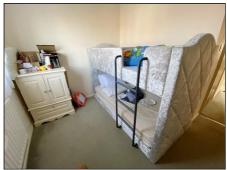

*Bedroom 1: 4.17m (13'8'') x 2.41m (7'11'') Having radiator.* 

**Bedroom 2: 2.90m (9'6'') x 2.31m (7'7'')** Having radiator.