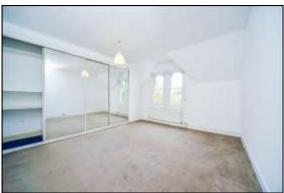

## Bedroom 1

Set to the front with twin sash windows. Fitted mirror front wardrobe storage ot one wall.

#### **Bedroom 2**

Sash window to the rear overlooking the garden. Open fireplace with natural wood mantelpiece and tiled inset.