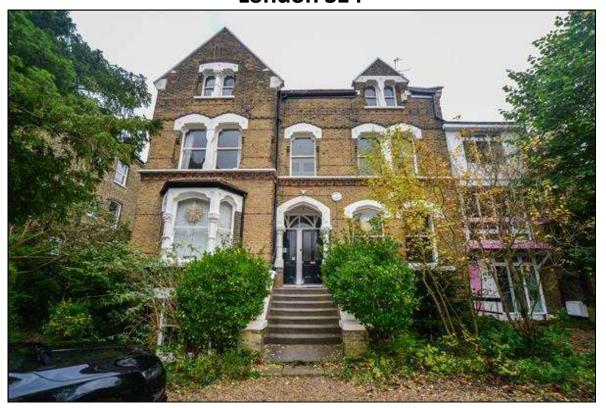

# Wickham Road London SE4

A superb apartment occupying the top floor of this imposing Victorian mansion situated in the heart of the Brockley conservation area.

The spacious accommodation of approximately 1175 square feet briefly comprises: Two double bedrooms, Lounge, Kitchen/dining room Bathroom with separate shower, Guest cloakroom, Galleried hallway.

# Wickham Road

A superb apartment occupying the top floor of this imposing Victorian mansion situated in the heart of the Brockley conservation area. The spacious accommodation of approximately 1175 square feet briefly comprises two double bedrooms, Lounge, Kitchen/dining room Bathroom with separate shower, Guest cloakroom, Galleried hallway.