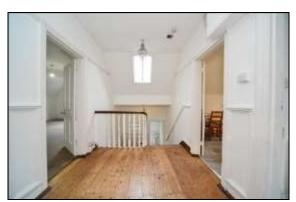

Communal front door with stairs up to the first floor. This communal staircase is about to be refurbished.

Personal front door into lobby with stripped and sealed floorboards up to the mezzanine level.

# Cloakroom

Sash window to the rear. A white suite with close coupled flush wc and wall mounted hand basin.

Stairs up to the GALLERIED LANDING providing access to all rooms and a wonderful sense of space.