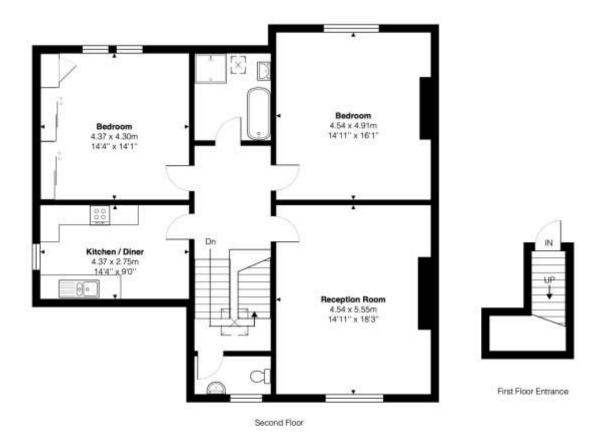

# Top Floor Flat, Wickham Road, SE4

Total Area: 109.2 m2 ... 1175 ft2

This Floor plan is provided without warranty, of any kind. Bespoke Plans disclaims any warranty including, without limitation, satisfaction, quality or accuracy of any dimensions