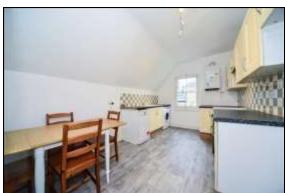

# Kitchen/dining room

Fitted in a range of wall base and drawer units and finished in cream with contrasting worktops. Stainless steel sink and drainer. Ceramic tiled splashbacks. Wall mounted gas fired combination boiler. Sash window to the side.