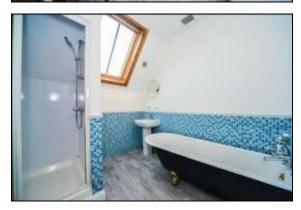

## **Bathroom**

Fitted in white with chrome fittings and comprising roll-top bath with telephone style mixer tap and hand held shower. Pedestal wash basin. Separate shower cubicle with glazed door housing a chrome shower. Velux window. Auto extractor fan,