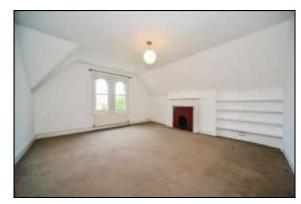

## Lounge

Twin sash windows set to the front. Open fireplace with painted mantelpiece. Radiator. Fitted bookcases to the fire breast alcove.