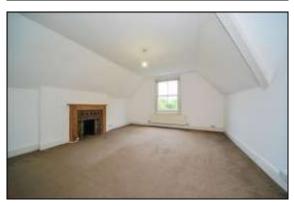

#### **Bedroom 2**

Sash window to the rear overlooking the garden. Open fireplace with natural wood mantelpiece and tiled inset.