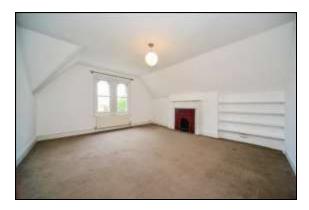

#### **Bedroom 2**

Sash window to the rear overlooking the garden. Open fireplace with natural wood mantelpiece and tiled inset.