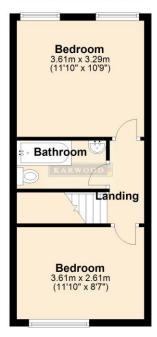

# **First Floor**

Approx. 30.5 sq. metres (327.9 sq. feet)

## Total area: approx. 62.8 sq. metres (676.0 sq. feet)

Whilst every attempt has been made to ensure the accuracy of the floor plan contained here, measurements of doors, windows, rooms and other items are approximate and no responsibility is taken for any error, omission, or mis-statement. This plan is for illustrative purposes only and should be used as such by any prospective purchaser. The services, systems and appliances shown have not been tested and no guarantee as to their operability or efficiency can be given.