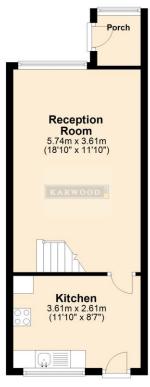

### **Ground Floor**

Approx. 32.3 sq. metres (348.1 sq. feet)

## Total area: approx. 62.8 sq. metres (676.0 sq. feet)

Whilst every attempt has been made to ensure the accuracy of the floor plan contained here, measurements of doors, windows, rooms and other items are approximate and no responsibility is taken for any error, omission, or mis-statement. This plan is for illustrative purposes only and should be used as such by any prospective purchaser. The services, systems and appliances shown have not been tested and no guarantee as to their operability or efficiency can be given.