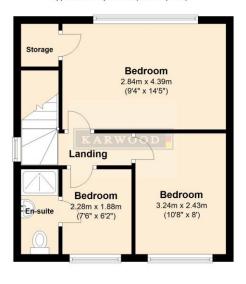

#### First Floor

Approx. 34.0 sq. metres (366.2 sq. feet)

#### Total area: approx. 73.6 sq. metres (792.6 sq. feet)

Whilst every attempt has been made to ensure the accuracy of the floor plan contained here, measurements of doors, windows, rooms and other items are approximate and no responsibility is taken for any error, omission, or mis-statement. This plan is for illustrative purposes only and should be used as such by any prospective purchaser. The services, systems and appliances shown have not been tested and no guarantee as to their operability or efficiency can be given. Plan produced using PlanUp.