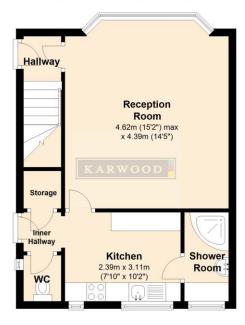

#### **Ground Floor**

Approx. 39.6 sq. metres (426.4 sq. feet)

#### Total area: approx. 73.6 sq. metres (792.6 sq. feet)

Whilst every attempt has been made to ensure the accuracy of the floor plan contained here, measurements of doors, windows, rooms and other items are approximate and no responsibility is taken for any error, omission, or mis-statement. This plan is for illustrative purposes only and should be used as such by any prospective purchaser. The services, systems and appliances shown have not been tested and no guarantee as to their operability or efficiency can be given. Plan produced using PlanUp.