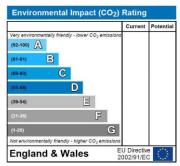

- Fitted Kitchen
- G.F Shower Room
- En-Suite Bedroom
- Off Street Parking
- No Onward Chain

# KARWOOD







#### **Ground Floor**

Approx. 39.6 sq. metres (426.4 sq. feet)



#### First Floor

Approx. 34.0 sq. metres (366.2 sq. feet)



#### Total area: approx. 73.6 sq. metres (792.6 sq. feet)

Whilst every attempt has been made to ensure the accuracy of the floor plan contained here, measurements of doors, windows, rooms and other items are approximate and no responsibility is taken for any error, omission, or mis-statement. This plan is for illustrative purposes only and should be used as such by any prospective purchaser. The services, systems and appliances shown have not been tested and no guarantee as to their operability or efficiency can be given. Plan produced using PlanUp.







Karwood is the sellers' agent for the sale and marketing of the property described on these property particulars and your conveyancer's legally responsible for ensuring that the purchase agreement fully protects your position as a purchaser. Karwood makes detailed enquiries of the seller to ensure that the information provided is as accurate as possible However, if you become aware that any of the information provided to you is inaccurate please inform your Karwood representative as soon as possible so we can make the necessary correction. The services at the property have not been tested.