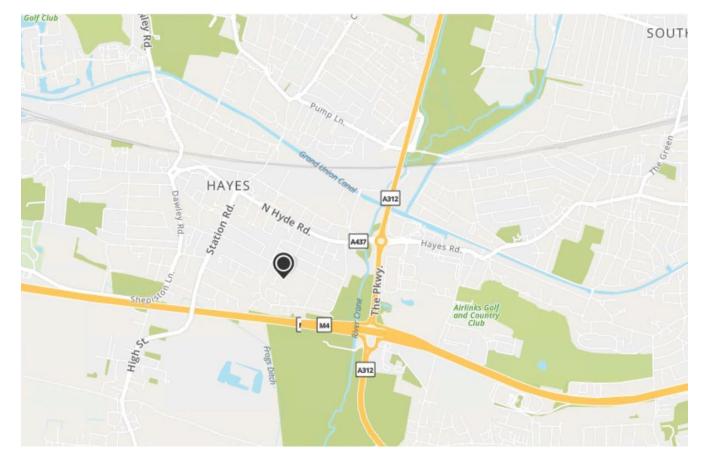

or, with the first floor offering three bedrooms and family bathroom. Off street parking is available to the front driveway with further on street parking offered in surrounding area. This home (in our opinion) is a short walk to Hayes and Harlington main line train station (0.7 miles) which is serviced by the Elizabeth line with direct access to Paddington in 20 minutes. You also have the E6 bus route right outside. Further benefits include local shops, restaurants, and transport links (M4/M25) are all to be found within easy reach of this property. This home is available immediately so call Karwood now to find out more.

### **Features**

- House
- Three Bedrooms
- Through Lounge
- Fitted Kitchen
- Ground Floor wc
- Family Bathroom
- Off Street Parking
- Good Condition

# KARWOOD









Location