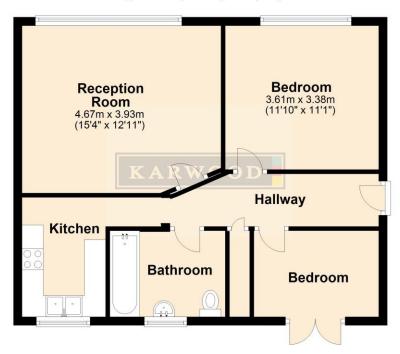

#### **Ground Floor**

Approx. 57.6 sq. metres (619.8 sq. feet)

### Total area: approx. 57.6 sq. metres (619.8 sq. feet)

Whilst every attempt has been made to ensure the accuracy of the floor plan contained here, measurements of doors, windows, rooms and other items are approximate and no responsibility is taken for any error, omission, or mis-statement. This plan is for illustrative purposes only and should be used as such by any prospective purchaser. The services, systems and appliances shown have not been tested and no guarantee as to their operability or efficiency can be given.

Plan produced using PlanUp

Karwood is the sellers' agent for the sale and marketing of the property described on these property particulars and your conveyancer's legally responsible for ensuring that the purchase agreement fully protects your position as a purchaser. Karwood makes detailed enquiries of the seller to ensure that the information provided is as accurate as possible However, if you become aware that any of the information provided to you is inaccurate please inform your Karwood representative as soon as possible so we can make the necessary correction. The services at the property have not been tested.