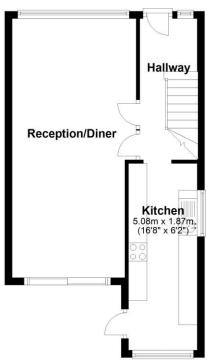

# KARWOOD

**First Floor** 

Ground Floor

Whilst every attempt has been made to ensure the accuracy of the floor plan contained here, measurements of doors, windows, rooms and other items are approximate and no responsibility is taken for any error, omission, or mis-statement. This plan is for illustrative purposes only and should be used as such by any prospective purchaser. The services, systems and appliances shown have not been tested and no guarantee as to their operability or efficiency can be given. Plan produced using PlanUp.