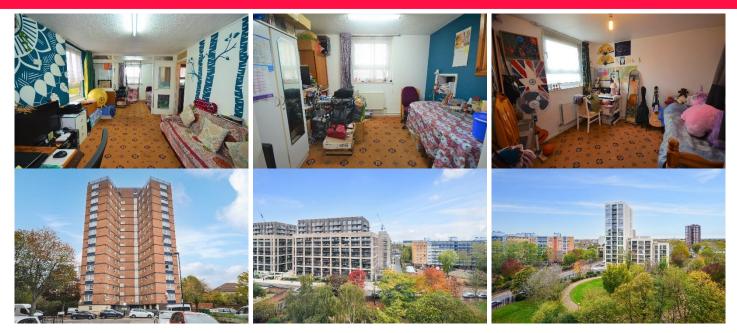

## £250,000

We are delighted to offer this 2 BEDROOM flat within close proximity to UPTON PARK STATION. The property consists of 2 large bedrooms, kitchen, 3pc bathroom suite, and lounge. The property also benefits from double glazed windows throughout and gas central heating. The lease was 125 years from December 2002 with a £10 ground rent.

#### **The Accommodation Comprises:**

#### Bedroom 1 -

Double glazed window to side, radiator, fitted carpet flooring, power point(s), ceiling with pendent lighting.

#### **Reception** -

Double glazed window to rear, double glazed window to side, radiator, fitted carpet flooring, telephone point(s), TV point(s), power point(s), textured ceiling with fluorescent lighting, open plan, door to study.

#### Bedroom 2 -

Double glazed window to side, radiator, fitted carpet flooring, power point(s), ceiling with pendent lighting.