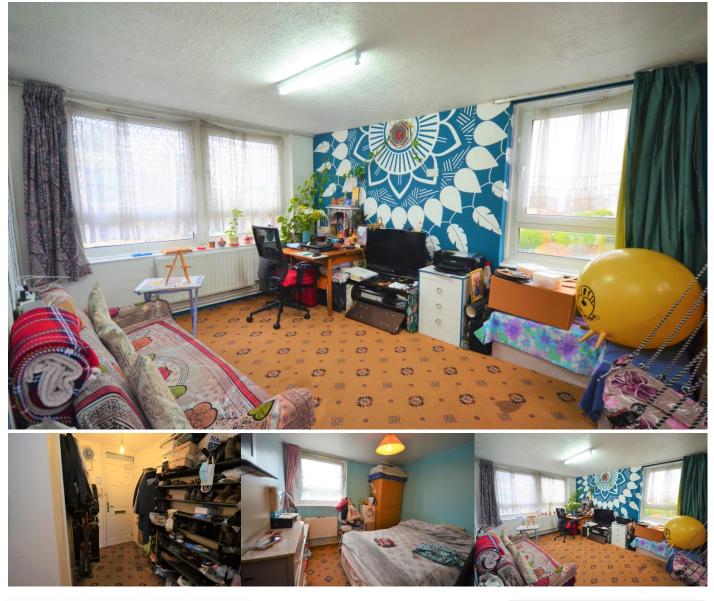

## £250,000

We are delighted to offer this 2 BEDROOM flat within close proximity to UPTON PARK STATION. The property consists of 2 large bedrooms, kitchen, 3pc bathroom suite, and lounge. The property also benefits from double glazed windows throughout and gas central heating. The lease was 125 years from December 2002 with a £10 ground rent.

#### **The Accommodation Comprises:**

#### Hall -

Airing cupboard, fitted carpet flooring, ceiling with pendant light

#### Bedroom 1 -

Double glazed window to side, radiator, fitted carpet flooring, power point(s), ceiling with pendent lighting.

#### **Reception** -

Double glazed window to rear, double glazed window to side, radiator, fitted carpet flooring, telephone point(s), TV point(s), power point(s), textured ceiling with fluorescent lighting, open plan, door to study.

#### Study -

Double glazed window to side, radiator, fitted carpet flooring, power point(s), textured ceiling with fluorescent lighting.

#### Bathroom -

Fitted with two piece suite comprising bath and wash hand basin, heated towel rail, opaque double glazed window to side, vinyl flooring, ceiling with ceiling light.

#### Bedroom 2 -

Double glazed window to side, radiator, fitted carpet flooring, power point(s), ceiling with pendent lighting.

#### WC -

Opaque double glazed window to side, fitted with WC, vinyl flooring, ceiling with ceiling light.

#### Kitchen -

Fitted with a base and eye level units with worktop space over with drawers, stainless steel sink with single drainer and mixer tap, space for fridge/freezer, washing machine and cooker, double glazed window to side, vinyl flooring, ceiling with ceiling light.