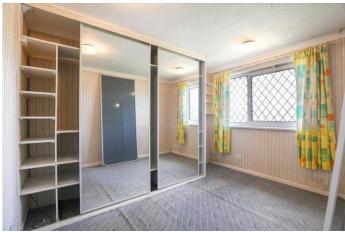

Upon entering, a comfortable porch area leads into the hallway, with stairs rising directly ahead. To the right, double bi-folding doors open into a spacious L-shaped reception room—an ideal space for both living and dining. This light-filled area provides plenty of flexibility for modern family living and flows seamlessly into the kitchen. The kitchen overlooks the rear garden and benefits from fitted units, a built-in under-stairs storage cupboard, and direct access to a conservatory positioned to the side of the property. The conservatory sits behind the garage, features an internal door to the garage for added convenience, and also provides access to the rear garden via a glazed external door—ideal for seamless indoor-outdoor living. Upstairs, the property comprises three wellproportioned bedrooms and a family bathroom, all of which offer scope for modernisation. Externally, the rear garden is mostly laid to lawn and enclosed by fencing, offering a private outdoor space with room to landscape. To the front, a paved driveway leads to the garage, complemented by a low-maintenance lawn and enclosed by low-level fencing with a small metal gate for added security and charm.