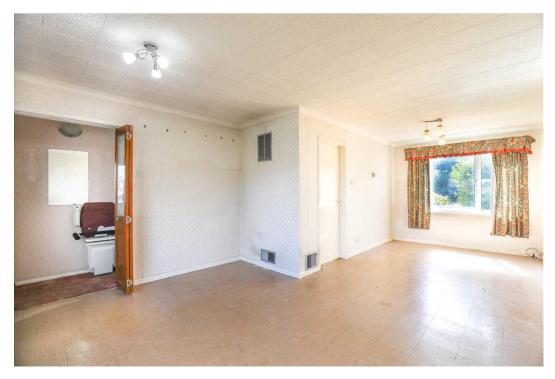

Upon entering, a comfortable porch area leads into the hallway, with stairs rising directly ahead. To the right, double bi-folding doors open into a spacious L-shaped reception room—an ideal space for both living and dining. This light-filled area provides plenty of flexibility for modern family living and flows seamlessly into the kitchen. The kitchen overlooks the rear garden and benefits from fitted units, a built-in under-stairs storage cupboard, and direct access to a conservatory positioned to the side of the property. The conservatory sits behind the garage, features an internal door to the garage for added convenience, and also provides access to the rear garden via a glazed external door—ideal for seamless indoor-outdoor living. Upstairs, the property comprises three wellproportioned bedrooms and a family bathroom, all of which offer scope for modernisation. Externally, the rear garden is mostly laid to lawn and enclosed by fencing, offering a private outdoor space with room to landscape. To the front, a paved driveway leads to the garage, complemented by a low-maintenance lawn and enclosed by low-level fencing with a small metal gate for added security and charm.