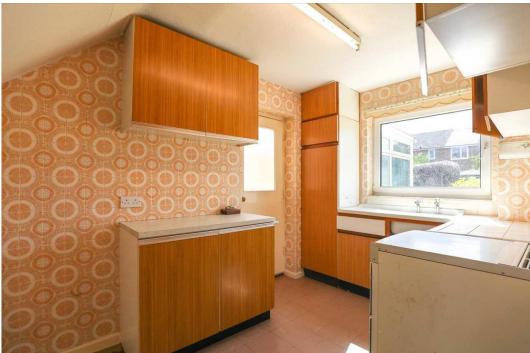

Upon entering, a comfortable porch area leads into the hallway, with stairs rising directly ahead. To the right, double bi-folding doors open into a spacious L-shaped reception room—an ideal space for both living and dining. This light-filled area provides plenty of flexibility for modern family living and flows seamlessly into the kitchen. The kitchen overlooks the rear garden and benefits from fitted units, a built-in under-stairs storage cupboard, and direct access to a conservatory positioned to the side of the property. The conservatory sits behind the garage, features an internal door to the garage for added convenience, and also provides access to the rear garden via a glazed external door—ideal for seamless indoor-outdoor living. Upstairs, the property comprises three wellproportioned bedrooms and a family bathroom, all of which offer scope for modernisation. Externally, the rear garden is mostly laid to lawn and enclosed by fencing, offering a private outdoor space with room to landscape. To the front, a paved driveway leads to the garage, complemented by a low-maintenance lawn and enclosed by low-level fencing with a small metal gate for added security and charm.