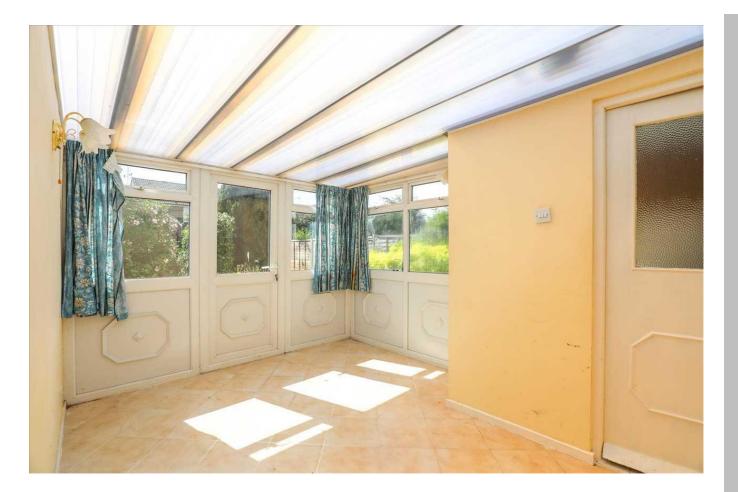

Upon entering, a comfortable porch area leads into the hallway, with stairs rising directly ahead. To the right, double bi-folding doors open into a spacious L-shaped reception room—an ideal space for both living and dining. This light-filled area provides plenty of flexibility for modern family living and flows seamlessly into the kitchen. The kitchen overlooks the rear garden and benefits from fitted units, a built-in under-stairs storage cupboard, and direct access to a conservatory positioned to the side of the property. The conservatory sits behind the garage, features an internal door to the garage for added convenience, and also provides access to the rear garden via a glazed external door—ideal for seamless indoor-outdoor living. Upstairs, the property comprises three wellproportioned bedrooms and a family bathroom, all of which offer scope for modernisation. Externally, the rear garden is mostly laid to lawn and enclosed by fencing, offering a private outdoor space with room to landscape. To the front, a paved driveway leads to the garage, complemented by a low-maintenance lawn and enclosed by low-level fencing with a small metal gate for added security and charm.