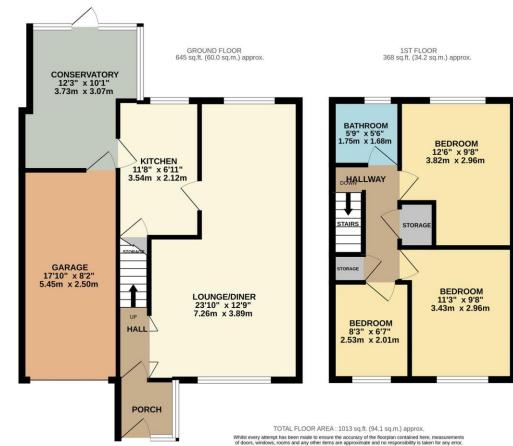

Upon entering, a comfortable porch area leads into the hallway, with stairs rising directly ahead. To the right, double bi-folding doors open into a spacious L-shaped reception room—an ideal space for both living and dining. This light-filled area provides plenty of flexibility for modern family living and flows seamlessly into the kitchen. The kitchen overlooks the rear garden and benefits from fitted units, a built-in under-stairs storage cupboard, and direct access to a conservatory positioned to the side of the property. The conservatory sits behind the garage, features an internal door to the garage for added convenience, and also provides access to the rear garden via a glazed external door—ideal for seamless indoor-outdoor living. Upstairs, the property comprises three wellproportioned bedrooms and a family bathroom, all of which offer scope for modernisation. Externally, the rear garden is mostly laid to lawn and enclosed by fencing, offering a private outdoor space with room to landscape. To the front, a paved driveway leads to the garage, complemented by a low-maintenance lawn and enclosed by low-level fencing with a small metal gate for added security and charm.

eception Room 3.90m (12' 10") Max x 7.26m (23 10") Max Kitchen 3.55m (11' 8") x 2.12m (6' 11") Conservatory 3.73m (12' 3") Max x 2.87m (9' 5") Max Bedroom 3.75m (12' 4") Max x 2.96m (9' 9") Bedroom 3.44m (11' 3") x 2.96m (9' 9") Max Bedroom 2.53m (8' 4") x 2.04m (6' 8") Bathroom 1.81m (5' 11") x 1.68m (5' 6") Porch 1.42m (4' 8") x 1.50m (4' 11") Garage 5.52m (18' 1") x 2.51m (8' 3")