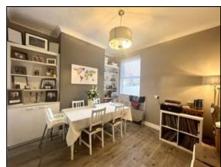

## Garden

Lounge 14'33 x 13'15

Dining Room 11'67 x 10'66

Kitchen 18'07 x 11'58

Main Bedroom 14'33 x 13'09

Bedroom 2 12'07 x 11'31

Bedroom 3 12'0 x 10'17

Bedroom 4 16'6" x 14'3"