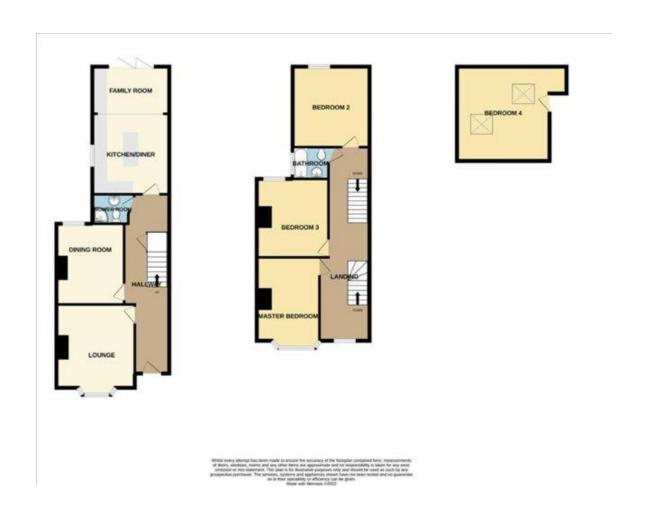

## Garden

Lounge 14'33 x 13'15

Dining Room 11'67 x 10'66

Kitchen 18'07 x 11'58

Main Bedroom 14'33 x 13'09

Bedroom 2 12'07 x 11'31

Bedroom 3 12'0 x 10'17

Bedroom 4 16'6" x 14'3"