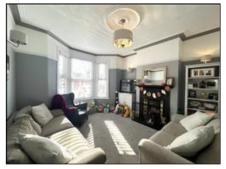

## Garden

Lounge 14'33 x 13'15

Dining Room 11'67 x 10'66

Kitchen 18'07 x 11'58

Main Bedroom 14'33 x 13'09

Bedroom 2 12'07 x 11'31

Bedroom 3 12'0 x 10'17

Bedroom 4 16'6" x 14'3"