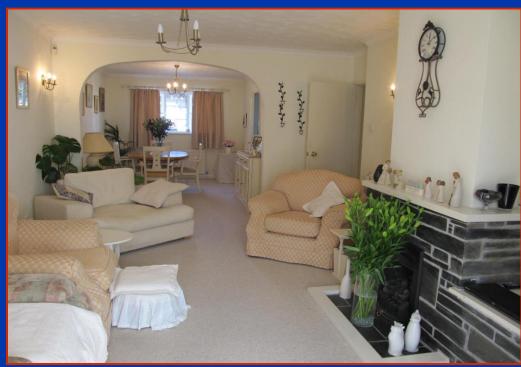

# **Lounge/Dining Room**

Overall measurement 30'1" x 11'10" narrowing to 9'8" in dining area  $(9.17m \times 3.61m \text{ narrowing to } 2.95m)$ 

# **Dining Area**

Double glazed window to the front elevation. Radiator, coving. Archway through to lounge.

# **Lounge Area**

Double glazed window to the side elevation, double glazed double doors to conservatory. Door to hallway. Calor gas coal effect fire with slate stone surround and hearth, shelf to side. Coving. Television point.