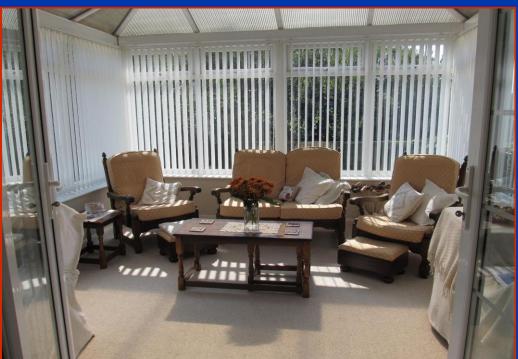

# Conservatory

12'3" x 11'8" (3.73m x 3.56m)

Double glazed windows with top openers. Double doors leading to the rear decking. Light with incorporated fan.