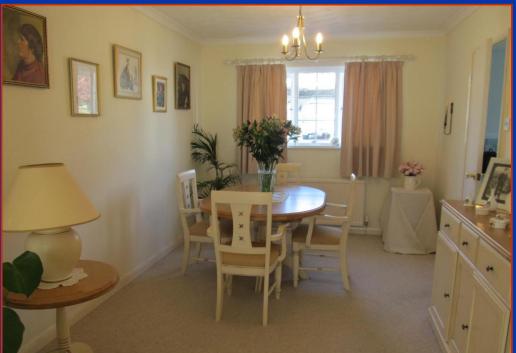

# **Lounge/Dining Room**

Overall measurement 30'1" x 11'10" narrowing to 9'8" in dining area  $(9.17m \times 3.61m \text{ narrowing to } 2.95m)$ 

# **Dining Area**

Double glazed window to the front elevation. Radiator, coving. Archway through to lounge.