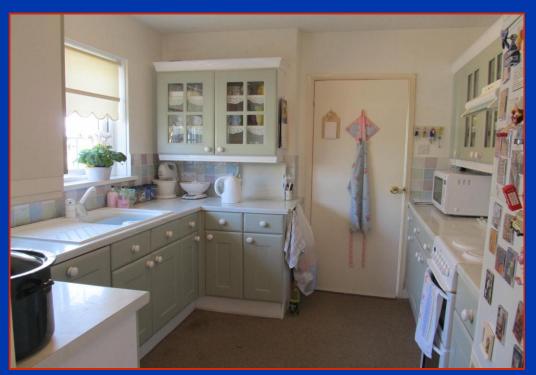

#### **Kitchen**

10'3" x 9' (3.12m x 2.74m)

Double glazed window to the front elevation. A range of shaker style wall and floor mounted cupboard units, two double wall mounted units with glazed cupboard doors, one triple wall mounted unit with two glazed cupboard doors. Space for electric cooker, cooker extractor, space for fridge/freezer, integral dishwasher, sink and drainer with mixer tap, marble effect rolled edge work tops with tiled splashbacks. Door to dining room.