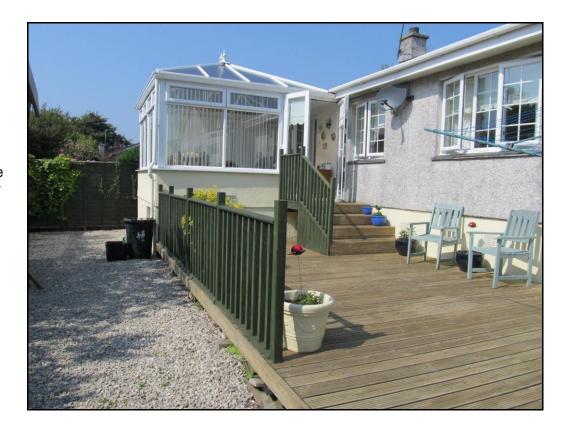

# Conservatory

12'3" x 11'8" (3.73m x 3.56m)

Double glazed windows with top openers. Double doors leading to the rear decking. Light with incorporated fan.

### **Rear Garden**

Low maintenance garden with decked patio and gravel area. Garden shed.

EPC Rating - D.

The Agent has not tested any apparatus, equipment, fixtures and fittings, or services, so cannot verify that they are in working order or fit for the purpose. The buyer is advised to obtain verification from his or her Professional Adviser. References to the Tenure of the property are based on information supplied by the Vendor. The agent has not had sight of the title documents. The buyer is advised to obtain verification from their Solicitor. You are advised to check the availability of any property before travelling any distance to view.