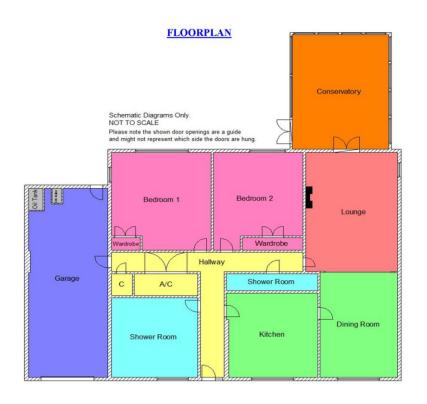

# **Hallway**

Radiator, doors to all rooms, airing cupboard with hot water cylinder and shelving, built in coat cupboard with light. Loft hatch access.

#### **Kitchen**

10'3" x 9' (3.12m x 2.74m)

Double glazed window to the front elevation. A range of shaker style wall and floor mounted cupboard units, two double wall mounted units with glazed cupboard doors, one triple wall mounted unit with two glazed cupboard doors. Space for electric cooker, cooker extractor, space for fridge/freezer, integral dishwasher, sink and drainer with mixer tap, marble effect rolled edge work tops with tiled splashbacks. Door to dining room.

# **Lounge/Dining Room**

Overall measurement 30'1" x 11'10" narrowing to 9'8" in dining area  $(9.17m \times 3.61m \text{ narrowing to } 2.95m)$ 

# **Dining Area**

Double glazed window to the front elevation. Radiator, coving. Archway through to lounge.

# **Lounge Area**

Double glazed window to the side elevation, double glazed double doors to conservatory. Door to hallway. Calor gas coal effect fire with slate stone surround and hearth, shelf to side. Coving. Television point.

# Conservatory

12'3" x 11'8" (3.73m x 3.56m)

Double glazed windows with top openers. Double doors leading to the rear decking. Light with incorporated fan.

#### **Bedroom One**

13'3" x 10'8" to includes wardrobes (4.04m x 3.25m)

Double glazed windows to the rear and side elevations. Radiator, fitted double wardrobes.

## **Bedroom Two**

13'4" x 8'8" (4.06m x 2.64m)

Double glazed window to the rear elevation. Radiator, fitted double wardrobe with cupboards above. BT point.

## **Shower Room 1**

Enclosed tiled shower cubicle with electric shower and glass shower door. Wash hand basin, low level WC, radiator, extractor fan.

## **Shower Room 2**

Double glazed obscure window to the front elevation. An updated shower suite consisting of a low level WC, wash basin on pedestal with chrome effect mixer tap, walk-in shower cubicle with electric shower and glass shower screen, extractor fan, shaver socket, radiator. Tiled walls

# **Garage**

21' 10" x 9' 10" (6.65m x 3.00m)

Electric garage door, door to bungalow, external door to rear garden, boiler, plumbing for washing machine, oil tank, light and power.