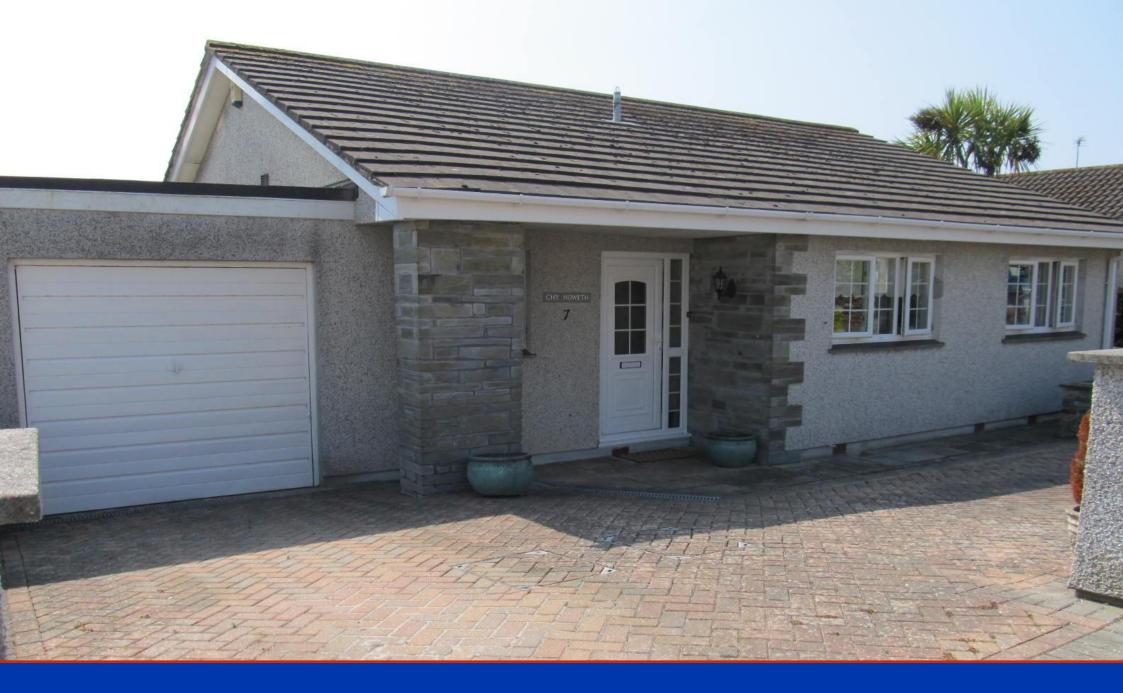

# 7 Trelispen Park Drive, Gorran Haven, Cornwall, PL26 6HX.

A beautifully presented two double bedroom bungalow situated towards the end of a cul-de-sac, within approximately half a mile to the beach, harbour and village of Gorran Haven. The bungalow benefits from having a lovely decked patio, a large conservatory and a garage with driveway. Oil fired central heating and double glazing. The accommodation comprises of a hallway, generous lounge/dining room, kitchen, two double bedrooms, two shower rooms. Outside is a garage, bricked driveway, low maintenance front and rear gardens with a lovely decked area.

## **Covered Entrance**

Double glazed door with glazed side panel leading to: