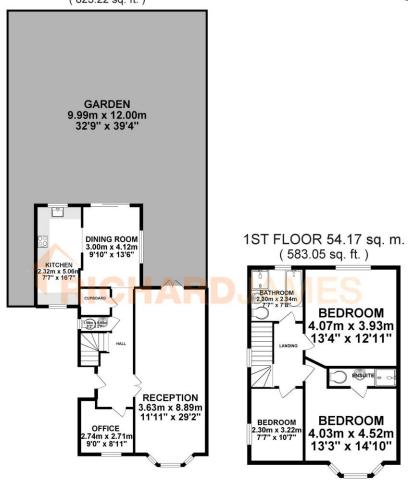

GROUND FLOOR 76.48 sq. m. (823.22 sq. ft.)

#### TOTAL FLOOR AREA: 130.65 sq. m. ( 1406.27 sq. ft. ) approx.

Whist every alternpt has been made to ensure the accuracy of the floorplan contained here, measurements of does, windows, considered. The plan is approximate and no responsibility is blank for any error, emission or manifestation and the plant of the floorplant of the plant o