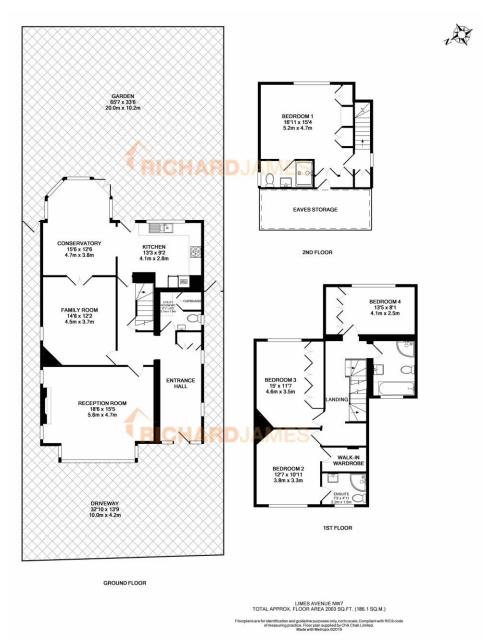

The house has been extended and improved by the current owners to provide approx 2000 sq ft of wonderful family accommodation incorporating a fabulous open plan Kitchen/Diner, two further spacious Reception rooms, Conservatory, Master Bedroom with En-Suite Shower room and walk-in wardrobe, Guest Cloakroom, landscaped rear Garden with a southerly aspect, along with off street parking for two cars.

## **ACCOMMODATION**

\* DETACHED FAMILY HOUSE \* OFF STREET PARKING \*
LANDSCAPED REAR GARDEN \* EXCELLENT CONDITION
THROUGHOUT \* WALKING DISTANCE TO MILL HILL BROADWAY
\* CATCHMENT FOR MATHILDA MARKS KENNEDY \*