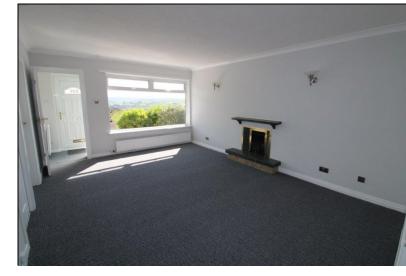

#### Lounge 5.25m (17' 3") x 3.82m (12' 6")

A spacious room with views over the valley. Fitted inset gas fire, central heating radiator and double glazed window.