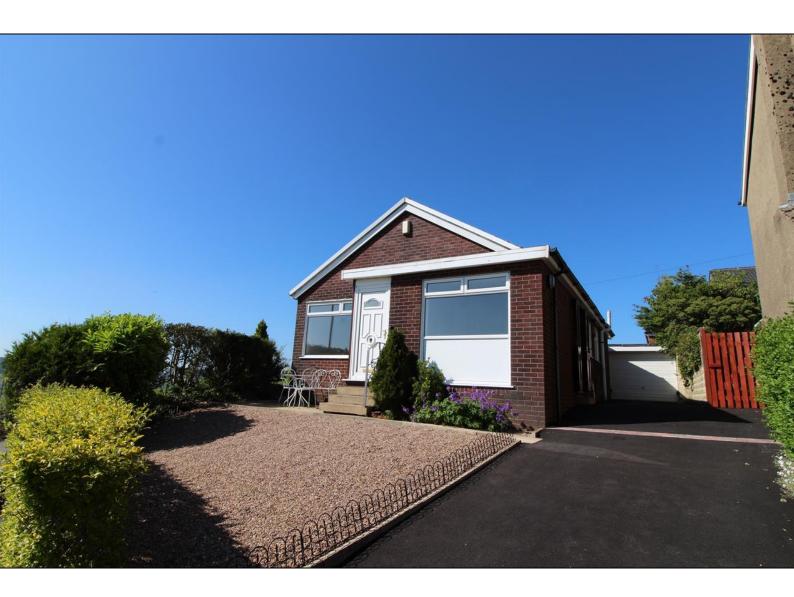

# Roils Head Road, Norton Tower £225,000

Located on the outskirts of Norton Tower, this three bedroom detached bungalow offers fantastic far reaching views over the Luddenden Valley and the Pennine Hills beyond. This bungalow is presented to a very high standard and we would encourage and early viewing to appreciate the elevated setting and the views the property commands. The property also has FULL planning permission to extend the property up to 2 levels to increase the available living accommodation if desired with Building Regulation approval. Details on request.

Outside you will find a driveway providing ample off road parking, a single garage with gardens to both the front and rear.

The property is ideal for a downsizing family or someone who is looking to extend as the planning permission is already available to inspect. Please direct any enquiry you may have to our sales team who will be happy to assist.

#### Outside

Outside you will find a driveway providing ample off road parking, a single garage with gardens to both the front and rear.