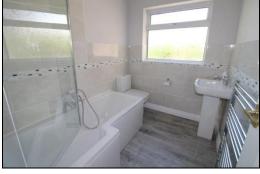

#### Bathroom 1.79m (5' 10") x 2.41m (7' 11")

A modern fitted half tiled bathroom suite comprising of a sink with pedestal, WC and bath with mixer shower and shower screen. Shaving point. Chrome towel radiator and frosted double glazed window.