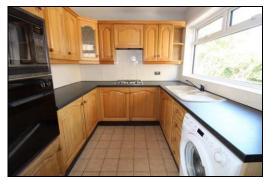

### Kitchen 3.29m (10' 10") x 2.41m (7' 11")

With a range of wall and base units with complementary work surfaces and a tiled splashback. Inset sink with mixer tap. Integrated electric oven, microwave, fridge, freezer and a four ring gas hob. Space and plumbing for an automatic washing machine. Tiled floor. Double glazed window.