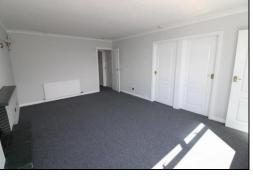

#### Bedroom 4.60m (15' 1") x 2.80m (9' 2")

With fitted wardrobes and cupboards. Cupboard housing the BAXI combi boiler. Central heating radiator and double glazed leaded window.

#### Bedroom 2.75m (9' 0") x 3.57m (11' 9")

Central heating radiator and double glazed leaded window.

#### Bedroom 3.02m (9' 11") x 2.41m (7' 11")

Central heating radiator and double glazed window.