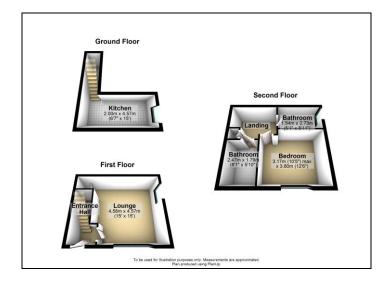

Located in Holywell Green, this is a very popular and desirable residential area with good commuter links to both Halifax and the M62 network only 5 minutes drive away.

The property, set over 3 floors, comprises of an entrance vestibule, living room, kitchen, two bedrooms and a house bathroom. Outside the property has a garden laid to lawn. It should be noted there is no direct access to the garden from the property, it is accessed through the neighbouring property - only a few seconds walk about 20 metres away. Ideal for either sitting out and enjoying a nice summers day or simply a space for hanging the washing to dry.