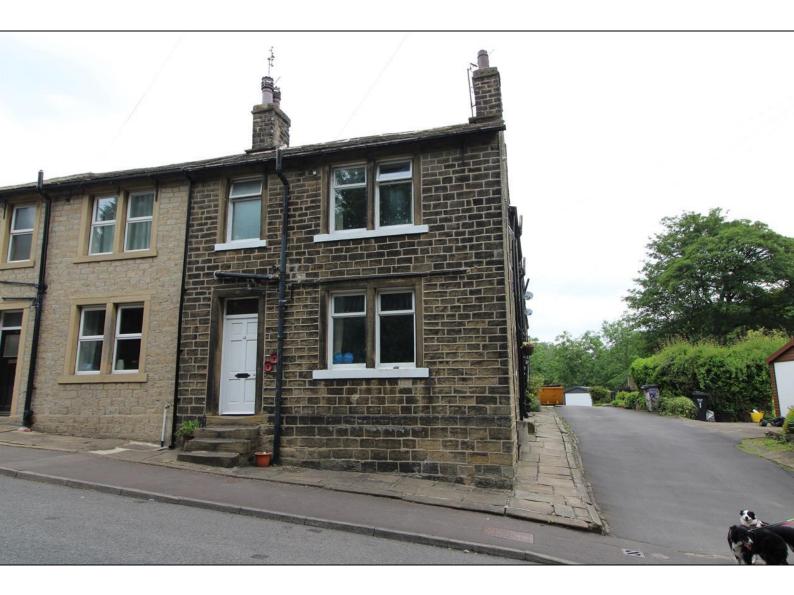

## Station Road, Holywell Green

Peter David are delighted to bring to the market this two bedroom stone built terrace property with pleasant views over woodland opposite the property. The property benefits from a garden laid to lawn, gas central heating and some interesting character features including a wood burning stove and stone arched ceiling in the kitchen.

Located in Holywell Green, this is a very popular and desirable residential area with good commuter links to both Halifax and the M62 network only 5 minutes drive away.

The property, set over 3 floors, comprises of an entrance vestibule, living room, kitchen, two bedrooms and a house bathroom. Outside the property has a garden laid to lawn. It should be noted there is no direct access to the garden from the property, it is accessed through the neighbouring property - only a few seconds walk about 20 metres away. Ideal for either sitting out and enjoying a nice summers day or simply a space for hanging the washing to dry.