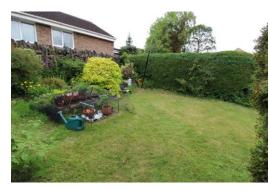

## Station Road, Holywell Green

Peter David are delighted to bring to the market this two bedroom stone built terrace property with pleasant views over woodland opposite the property. The property benefits from a garden laid to lawn, gas central heating and some interesting character features including a wood burning stove and stone arched ceiling in the kitchen.

Located in Holywell Green, this is a very popular and desirable residential area with good commuter links to both Halifax and the M62 network only 5 minutes drive away.

The property, set over 3 floors, comprises of an entrance vestibule, living room, kitchen, two bedrooms and a house bathroom. Outside the property has a garden laid to lawn. It should be noted there is no direct access to the garden from the property, it is accessed through the neighbouring property - only a few seconds walk about 20 metres away. Ideal for either sitting out and enjoying a nice summers day or simply a space for hanging the washing to dry.