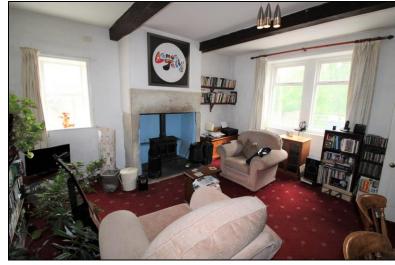

## Station Road, Holywell Green

Peter David are delighted to bring to the market this two bedroom stone built terrace property with pleasant views over woodland opposite the property. The property benefits from a garden laid to lawn, gas central heating and some interesting character features including a wood burning stove and stone arched ceiling in the kitchen.

### Features

- Popular residential location
- Two bedrooms
- Gas Central Heating
- Garden
- On street parking to the front
- Galley kitchen with attractive exposed stone arch ceiling
- Stone fireplace with wood burning stove
- EPC band E
- To view call the sales team 01422 366948