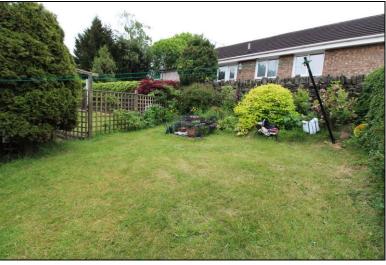

## Station Road, Holywell Green

Peter David are delighted to bring to the market this two bedroom stone built terrace property with pleasant views over woodland opposite the property. The property benefits from a garden laid to lawn, gas central heating and some interesting character features including a wood burning stove and stone arched ceiling in the kitchen.

Located in Holywell Green, this is a very popular and desirable residential area with good commuter links to both Halifax and the M62 network only 5 minutes drive away.

The property, set over 3 floors, comprises of an entrance vestibule, living room, kitchen, two bedrooms and a house bathroom. Outside the property has a garden laid to lawn. It should be noted there is no direct access to the garden from the property, it is accessed through the neighbouring property - only a few seconds walk about 20 metres away. Ideal for either sitting out and enjoying a nice summers day or simply a space for hanging the washing to dry.