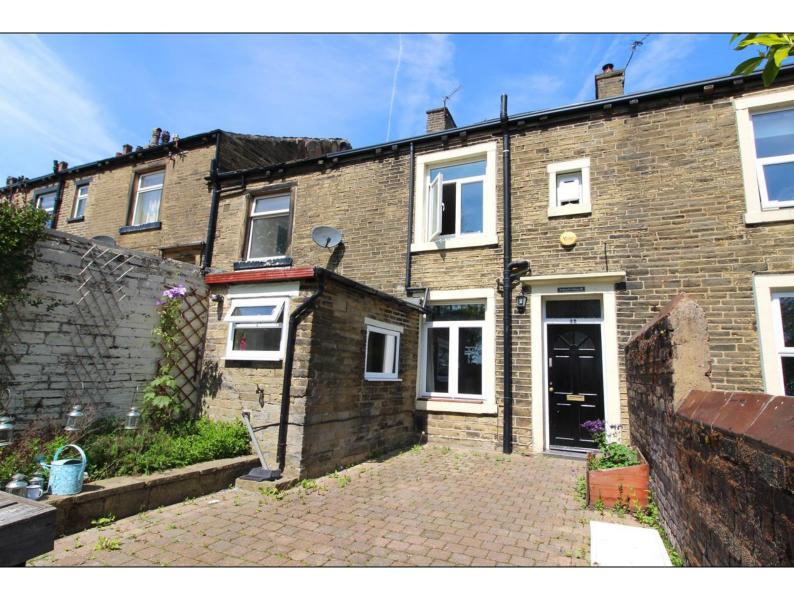

# Savile Park, Halifax

With views over Savile Park, this cottage makes a splendid first time buyer home. Peter David are pleased to bring this attractive two bedroom property to the market, with both gas central heating and PVCu double glazing, the property is conveniently located at Savile Park with good access to the town and the M62 network just 10 minutes drive away.

The accommodation briefly comprises of an entrance vestibule, living room, a galley kitchen, useful cellar, a large double bedroom and bathroom. To the front is a very useful and private block paved patio. There is ample off street parking. All the rooms overlook the park.

#### **Features**

- Super views over the park from all the rooms
- Enclosed block paved patio to the front
- Two double bedrooms
- Gas Central Heating
- PVCu double glazing
- Boasts charm and character throughout
- Walking distance to Halifax centre
- EPC Rating: E
- Motorway network only 10 minutes drive away
- To view call our sales team 01422 366948

#### External

To the front of the property is an enclosed and private block paved patio. Ample on street parking.