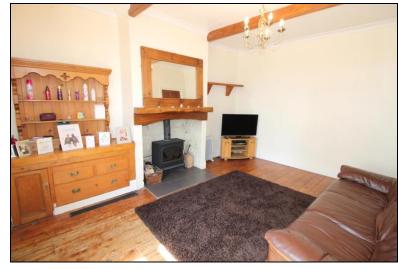

# Lounge 4.42m (14'6") x 3.63m (11'11")

Large room having a multi-fuel stove to the centre, central heating radiator, double glazed window and the door leading down to the cellar