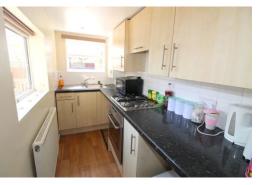

### Kitchen 2.84m (9'4") x 1.40m (4'7")

Having matching wall and base units, with work tops incorporating stainless steel sink and drainer. With integrated electric oven, space for under counter fridge, central heating radiator and two double glazed windows.