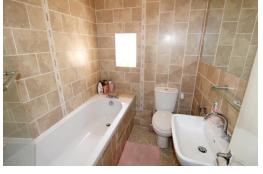

#### Bathroom 1.80m (5'11") x 1.60m (5'3")

Fully tiled three piece suite comprising of WC, wash basin and bath with overhead shower. Having a heated chrome towel rail and frosted double glazed window.