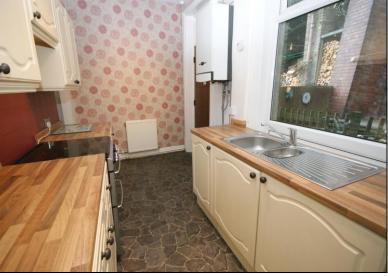

#### Kitchen 4.27m (14'0") x 2.03m (6'8")

A fitted kitchen with matching wall and base units with wooden work surfaces and lino flooring. The kitchen comprises: a stainless sink and drainer with tiled splashbacks, space for a cooker and space/plumbing for a washing machine. The kitchen also has a door leading to the rear and a window to the rear aspect.