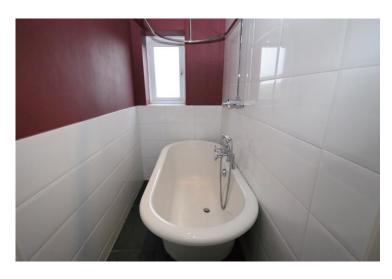

#### Bathroom 2.13m (7'0") x 1.14m (3'9")

A partially tiled house bathroom briefly comprises: a bath with an overhead shower fitment and a frosted window to the front elevation.