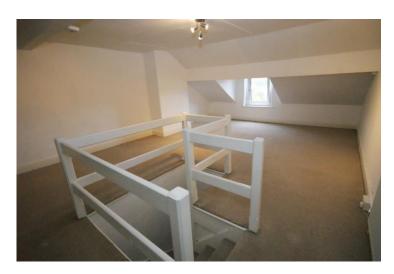

#### Bedroom Two 7.52m (24'8") x 4.27m (14'0")

A double second bedroom located to the third floor with a dormer window to the front elevation.