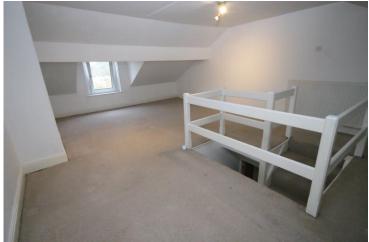

#### Bedroom Two 7.52m (24'8") x 4.27m (14'0")

A double second bedroom located to the third floor with a dormer window to the front elevation.