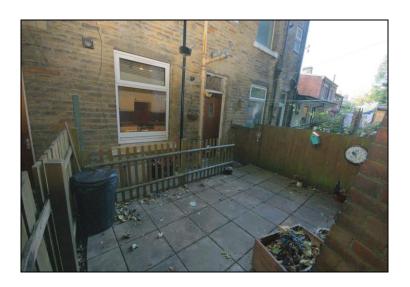

#### Exterior

Externally the property further benefits from far reaching views to the front and cobbled access road and steps up to the property. To the rear there is an enclosed stone paved patio with fenced side borders and an exposed wall.