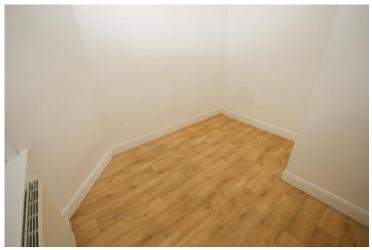

#### Bedroom Three 3.23m (10'7") x 3.07m (10'1")

A second bedroom with a window to the rear elevation.

#### Bathroom 2.13m (7'0") x 1.14m (3'9")

A partially tiled house bathroom briefly comprises: a bath with an overhead shower fitment and a frosted window to the front elevation.