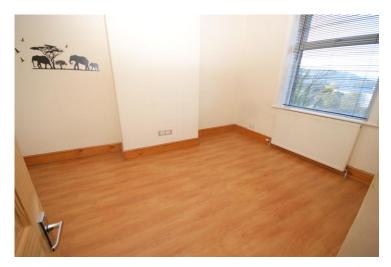

#### Master Bedroom 4.24m (13'11") x 3.02m (9'11")

A double master bedroom with a window to the front elevation.

#### Bedroom Three 3.23m (10'7") x 3.07m (10'1")

A second bedroom with a window to the rear elevation.