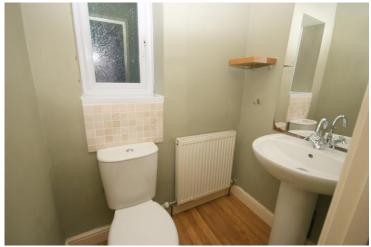

#### WC 1.52m (5'0") x 1.04m (3'5")

Briefly comprising: a WC, a hand wash basin and a frosted window to the rear elevation.