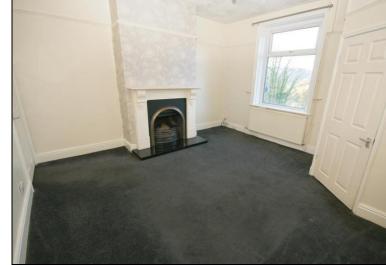

#### Living Room 4.27m (14'0") x 4.27m (14'0")

A spacious, light and airy living room benefits from an open fire, set into a granite hearth with a marble surround, and a window to the front aspect.