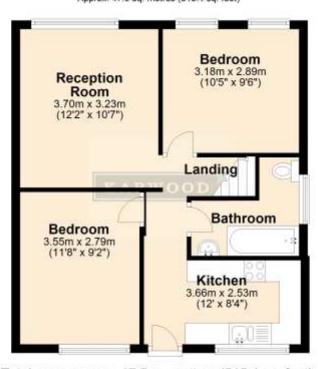

#### Call 020 8813 5050

Ground Floor Approx. 47.9 sq. metres (515.4 sq. feet)

### Total area: approx. 47.9 sq. metres (515.4 sq. feet)

Whilst every attempt has been made to ensure the accuracy of the floor plan contained here, measurements of doors, windows, rooms and other items are approximate and no responsibility is taken for any error, omission, or misstatement. This plan is for illustrative purposes only and should be used as such by any prospective purchaser. The services, systems and appliances shown have not been tested and no guarantee as to their operability or efficiency can be given. Plan produced using PlanUp