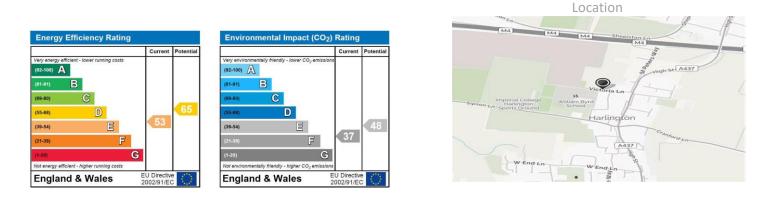

# KARWOOD

Ground Floor Approx. 45.0 sq. metres (483.9 sq. feet)

Total area: approx. 45.0 sq. metres (483.9 sq. feet)

Whilst every attempt has been made to ensure the accuracy of the floor plan contained here, measurements of doors, windows, rooms and other items are approximate and no responsibility is taken for any error, omission, or mis-statement. This plan is for illustrative purposes only and should be used as such by any prospective purchaser. The services, systems and appliances shown have not been tested and no guarantee as to their operability or efficiency can be given. Plan produced using PlanUp.