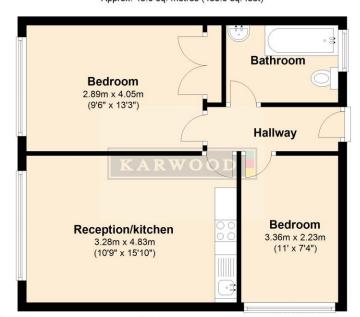

# KARWOOD

Ground Floor Approx. 45.0 sq. metres (483.9 sq. feet)

Total area: approx. 45.0 sq. metres (483.9 sq. feet)

Whilst every attempt has been made to ensure the accuracy of the floor plan contained here, measurements of doors, windows, rooms and other items are approximate and no responsibility is taken for any error, omission, or mis-statement. This plan is for illustrative purposes only and should be used as such by any prospective purchaser. The services, systems and appliances shown have not been tested and no guarantee as to their operability or efficiency can be given. Plan produced using PlanUp.