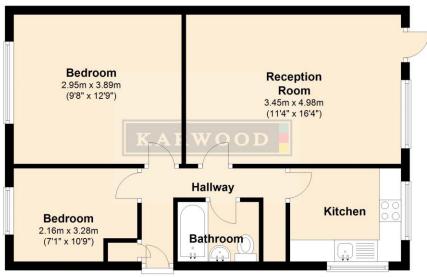

## KARWOOD

**Ground Floor** 

Approx. 49.2 sq. metres (529.4 sq. feet)

Total area: approx. 49.2 sq. metres (529.4 sq. feet)

Whilst every attempt has been made to ensure the accuracy of the floor plan contained here, measurements of doors, windows, rooms and other items are approximate and no responsibility is taken for any error, omission, or mis-statement. This plan is for illustrative purposes only and should be used as such by any prospective purchaser. The services, systems and appliances shown have not been tested and no guarantee as to their operability or efficiency can be given.

Plan produced using PlanUp.