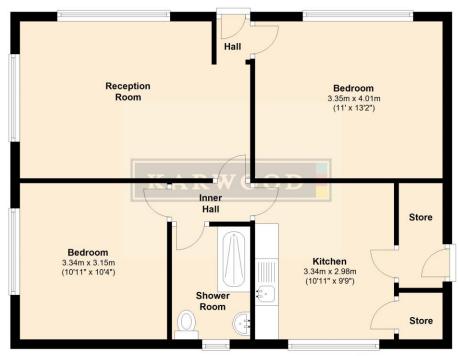

#### Ground Floor

Approx. 63.6 sq. metres (684.8 sq. feet)

Total area: approx. 63.6 sq. metres (684.8 sq. feet)

Whilst every attempt has been made to ensure the accuracy of the floor plan contained here, measurements of doors, windows, rooms and other items are approximate and no responsibility is taken for any error, omission, or mis-statement. This plan is for illustrative purposes only and should be used as such by any prospective purchaser. The services, systems and appliances shown have not been tested and no guarantee as to their operability or efficiency can be given.

Plan produced using PlanUp.