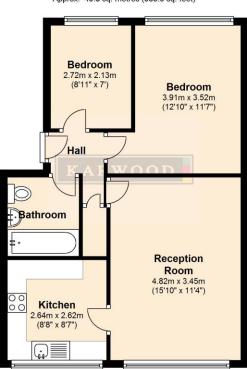

# KARWOOD

**First Floor** Approx. 49.8 sq. metres (535.9 sq. feet)

Total area: approx. 49.8 sq. metres (535.9 sq. feet)

Whilst every attempt has been made to ensure the accuracy of the floor plan contained here, measurements of doors, windows, rooms and other items are approximate and no responsibility is taken for any error, omission, or mis-statement. This plan is for illustrative purposes only and should be used as such by any prospective purchaser. The services, systems and appliances shown have not been tested and no guarantee as to their operability or efficiency can be given.

Plan produced using PlanUp.

SITE. Karwood is the sellers' agent for the sale and marketing of the property described on these property particulars and your conveyancer's legally responsible for ensuring that the purchase agreement fully protects your position as a purchaser. Karwood makes detailed enquiries of the seller to ensure that the information provided is as accurate as possible However, if you become aware that any of the information provided to you is inaccurate please inform your Karwood representative as soon as possible so we can make the necessary correction. The services at the property have not been tested.