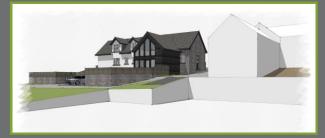

Torbeg Farm Development, Blackwaterfoot Isle of Arran KA27 8HE

Artist's impression of two villa development with sea views to the west, towards Blackwaterfoot, and to the south, over the Shiskine valley.

- Torbeg Farm development presently has three smaller completed conversions and planning approval has been granted for a further two.
- The proposed houses will be barn conversions with contemporary additions and will capitalise on the spectacular location.
- Each of the new villas will comprise spacious open plan ground floor living accommodation consisting of living, dining and lounge areas plus shower rooms with the upper floors benefiting from three bedrooms and a family bathroom. Each property will have dedicated parking and private gardens.
- Additionally, there is a further plot which within the site. Planning approval would be required in order to build on this plot.
- The development site extends to approximately 0.4 acre and is located just north of Blackwaterfoot with its excellent selection of shops, restaurants, leisure facilities and famous 12 hole golf course bounded by the popular sandy beach.
- The purchasers will arrange to complete both villas simultaneously and could ultimately sell on, let out or utilise them as permanent residences.