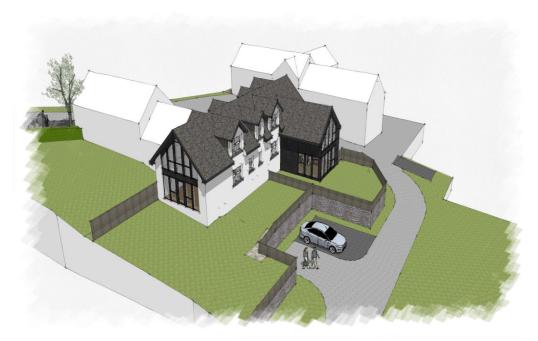

Torbeg Farm Development, Blackwaterfoot Isle of Arran KA27 8HE

Artist's impression of two villa development with sea views to the west, towards Blackwaterfoot, and to the south, over the Shiskine valley.

- Torbeg Farm development presently has three smaller completed conversions and planning approval has been granted for a further two.
- The proposed houses will be barn conversions with contemporary additions and will capitalise on the spectacular location.
- Each of the new villas will comprise spacious open plan ground floor living accommodation consisting of living, dining and lounge areas plus shower rooms with the upper floors benefiting from three bedrooms and a family bathroom. Each property will have dedicated parking and private gardens.
- Additionally, there is a further plot which within the site. Planning approval would be required in order to build on this plot.
- The development site extends to approximately 0.4 acre and is located just north of Blackwaterfoot with its excellent selection of shops, restaurants, leisure facilities and famous 12 hole golf course bounded by the popular sandy beach.
- The purchasers will arrange to complete both villas simultaneously and could ultimately sell on, let out or utilise them as permanent residences.