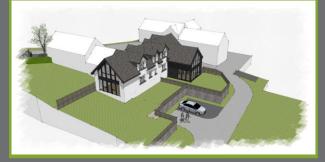

- Torbeg Farm development presently has three smaller completed conversions and planning approval has been granted for a further two.
- The proposed houses will be barn conversions with contemporary additions and will capitalise on the spectacular location.
- Each of the new villas will comprise spacious open plan ground floor living accommodation consisting of living, dining and lounge areas plus shower rooms with the upper floors benefiting from three bedrooms and a family bathroom. Each property will have dedicated parking and private gardens.
- Additionally, there is a further plot which within the site. Planning approval would be required in order to build on this plot.
- The development site extends to approximately 0.4 acre and is located just north of Blackwaterfoot with its excellent selection of shops, restaurants, leisure facilities and famous 12 hole golf course bounded by the popular sandy beach.
- The purchasers will arrange to complete both villas simultaneously and could ultimately sell on, let out or utilise them as permanent residences.