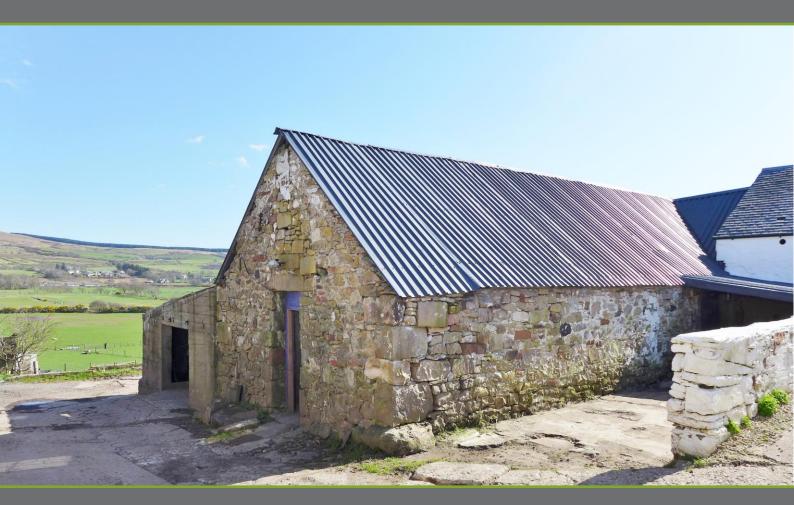

- Torbeg Farm development presently has three smaller completed conversions and planning approval has been granted for a further two.
- The proposed houses will be barn conversions with contemporary additions and will capitalise on the spectacular location.
- Each of the new villas will comprise spacious open plan ground floor living accommodation consisting of living, dining and lounge areas plus shower rooms with the upper floors benefiting from three bedrooms and a family bathroom. Each property will have dedicated parking and private gardens.
- Additionally, there is a further plot which within the site. Planning approval would be required in order to build on this plot.
- The development site extends to approximately 0.4 acre and is located just north of Blackwaterfoot with its excellent selection of shops, restaurants, leisure facilities and famous 12 hole golf course bounded by the popular sandy beach.
- The purchasers will arrange to complete both villas simultaneously and could ultimately sell on, let out or utilise them as permanent residences.