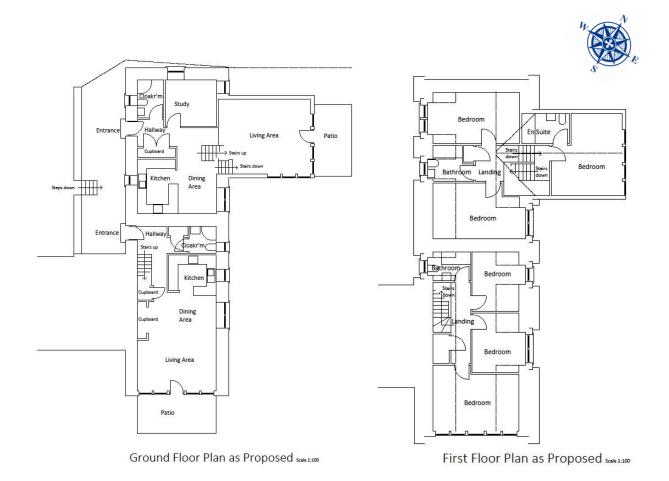

## SCALED FLOOR PLANS FOR PROPOSED PROPERTIES: FOR GUIDANCE ONLY

A601 Printed by Ravensworth 01670 713330

- Torbeg Farm development presently has three smaller completed conversions and planning approval has been granted for a further two.
- The proposed houses will be barn conversions with contemporary additions and will capitalise on the spectacular location.
- Each of the new villas will comprise spacious open plan ground floor living accommodation consisting of living, dining and lounge areas plus shower rooms with the upper floors benefiting from three bedrooms and a family bathroom. Each property will have dedicated parking and private gardens.
- Additionally, there is a further plot which within the site. Planning approval would be required in order to build on this plot.
- The development site extends to approximately 0.4 acre and is located just north of Blackwaterfoot with its excellent selection of shops, restaurants, leisure facilities and famous 12 hole golf course bounded by the popular sandy beach.
- The purchasers will arrange to complete both villas simultaneously and could ultimately sell on, let out or utilise them as permanent residences.