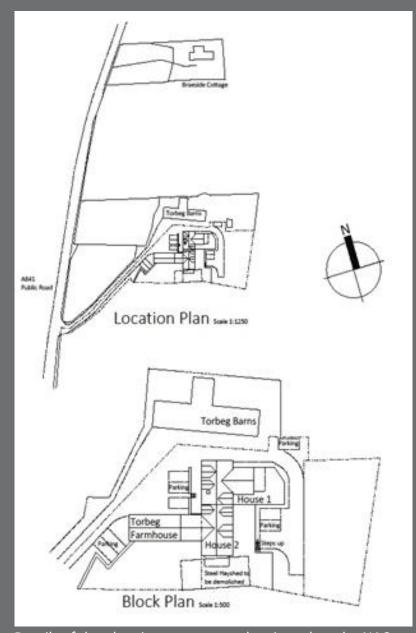

## **DIRECTIONS**

From Brodick Pier turn right and proceed through the village taking the B880 String Road to Blackwaterfoot. On reaching the main A841 road turn right down into Blackwaterfoot, travel through the village and up the hill heading towards Torbeg. Torbeg Farm is located on the right hand side. Proceed down the track to the courtyard where the plots are situated.