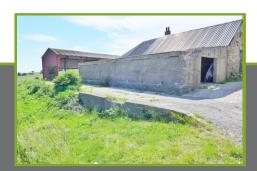

- Torbeg Farm development presently has three smaller completed conversions and planning approval has been granted for a further two.
- The proposed houses will be barn conversions with contemporary additions and will capitalise on the spectacular location.
- Each of the new villas will comprise spacious open plan ground floor living accommodation consisting of living, dining and lounge areas plus shower rooms with the upper floors benefiting from three bedrooms and a family bathroom. Each property will have dedicated parking and private gardens.
- Additionally, there is a further plot which within the site. Planning approval would be required in order to build on this plot.
- The development site extends to approximately 0.4 acre and is located just north of Blackwaterfoot with its excellent selection of shops, restaurants, leisure facilities and famous 12 hole golf course bounded by the popular sandy beach.
- The purchasers will arrange to complete both villas simultaneously and could ultimately sell on, let out or utilise them as permanent residences.