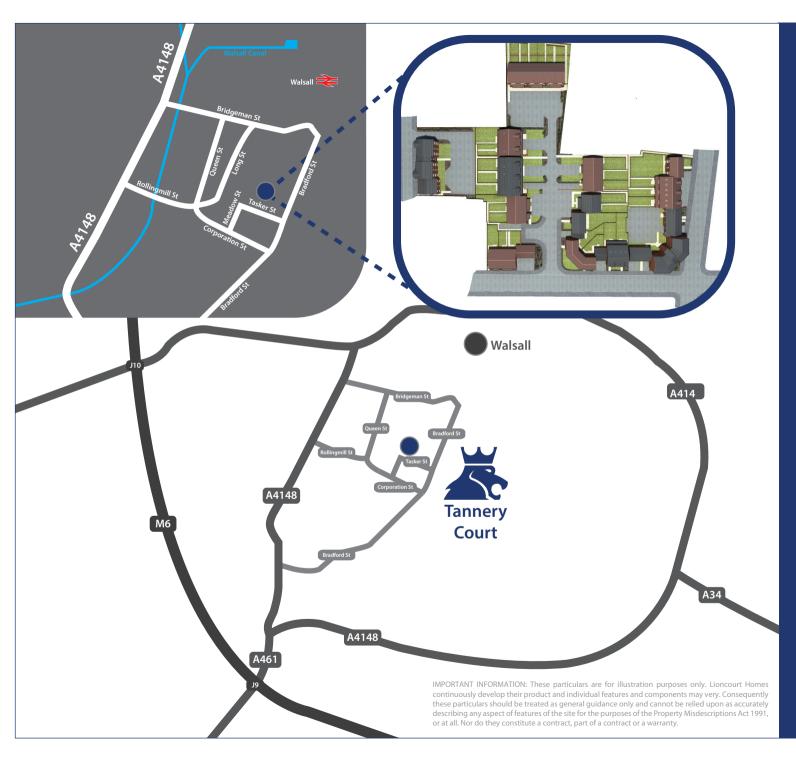

Tannery Court is an exclusive new development of 51 properties comprising of a selection of 1 and 2 bedroom apartments and 2, 3 & 4 bedroom homes.

This development is located within close proximity to Walsall town centre, which hosts several restaurants, bars and shops. Access to a wide range of schools is within easy reach and Walsall University is just one mile away.

There are excellent road links to the M6 motorway and the surrounding area and onward to Birmingham and Birmingham Airport.

Tannery Court is ideally situated near the centre of Walsall, but the quiet of the countryside is only a short journey away, making this the perfect development with stylishly designed homes, excellent living space and ease of access to surrounding towns and cities.

## Directions from M6 Junction 9 (Northbound)

Exit M6 and at the roundabout take the 3rd exit onto the A461 (Bescot Road). Bear left onto the A4148 (Bescot Road). Continue along the A4148 and then turn right onto Wednesbury Road. Continue along Wednesbury Road and then turn left onto Tasker Street and the development can be found a short distance on your left.

## Directions from M6 Junction 9 (Southbound)

Exit M6 and at the roundabout take the 1st exit onto the A461 (Bescot Road). Bear left onto the A4148 (Bescot Road). Continue along the A4148 and then turn right onto Wednesbury Road. Continue along Wednesbury Road and then turn left onto Tasker Street and the development can be found a short distance on your left.